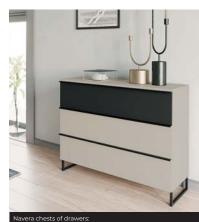

## Navera at a glance

- **3** Cabinet widths for hinged doors 200/250/300 cm
- **4** Cabinet widths for sliding doors 200/240/280/320 cm
- Cabinet height 223 cm
- 2 chest of drawers widths 80/120 cm
- 1 chest of drawers height 90 cm
- Interior decor linen look twist
- **2** bed widths **160/180 cm**
- 1 Bed lenght 200 cm
- **4**-fold adjustable lying height
- Bedside cabinet width 50 cm
- Bed unit with upholstered backrest, panels and **2** floating bedside
- Bed lights & clear glass base with **LED lighting**