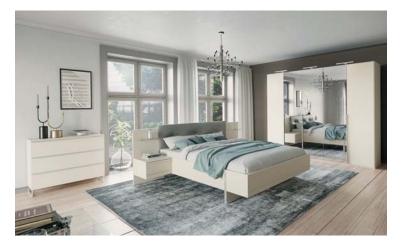

## Navera at a glance

- **3** Cabinet widths for hinged doors 200/250/300 cm
- **4** Cabinet widths for sliding doors 200/240/280/320 cm
- Cabinet height 223 cm
- 2 chest of drawers widths 80/120 cm
- 1 chest of drawers height 90 cm
- Interior decor linen look twist
- **2** bed widths **160/180 cm**
- 1 Bed lenght 200 cm
- **4**-fold adjustable lying height
- Bedside cabinet width 50 cm
- Bed unit with upholstered backrest, panels and **2** floating bedside
- Bed lights & clear glass base with **LED lighting**