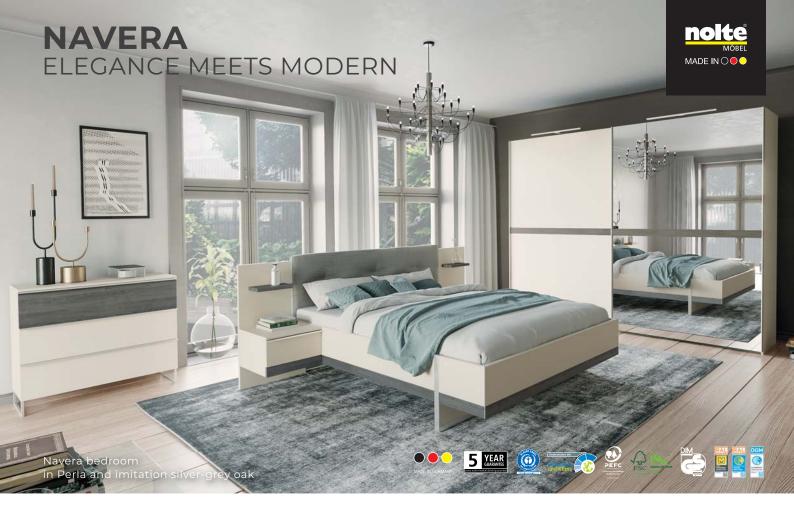

## Navera at a glance

- **3** Cabinet widths for hinged doors 200/250/300 cm
- **4** Cabinet widths for sliding doors 200/240/280/320 cm
- Cabinet height 223 cm
- 2 chest of drawers widths 80/120 cm
- 1 chest of drawers height 90 cm
- Interior decor linen look twist
- **2** bed widths **160/180 cm**
- 1 Bed lenght 200 cm
- **4**-fold adjustable lying height
- Bedside cabinet width 50 cm
- Bed unit with upholstered backrest, panels and **2** floating bedside
- Bed lights & clear glass base with **LED lighting**

6 front colours / 2 carcase colours / 2 handle colours / 1 upholstery colour

Carcase colours:

Navera headboard with clear gla and LED lighting