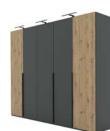

## Navera at a glance

- **3** Cabinet widths for hinged doors 200/250/300 cm
- **4** Cabinet widths for sliding doors 200/240/280/320 cm
- Cabinet height 223 cm
- 2 chest of drawers widths 80/120 cm
- 1 chest of drawers height 90 cm
- Interior decor linen look twist
- **2** bed widths **160/180 cm**
- 1 Bed lenght 200 cm
- **4**-fold adjustable lying height
- Bedside cabinet width 50 cm
- Bed unit with upholstered backrest, panels and **2** floating bedside
- Bed lights & clear glass base with **LED lighting**