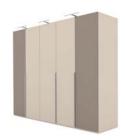

## Navera at a glance

- **3** Cabinet widths for hinged doors 200/250/300 cm
- **4** Cabinet widths for sliding doors 200/240/280/320 cm
- Cabinet height 223 cm
- 2 chest of drawers widths 80/120 cm
- 1 chest of drawers height 90 cm
- Interior decor linen look twist
- **2** bed widths **160/180 cm**
- 1 Bed lenght 200 cm
- **4**-fold adjustable lying height
- Bedside cabinet width 50 cm
- Bed unit with upholstered backrest, panels and **2** floating bedside
- Bed lights & clear glass base with **LED lighting**