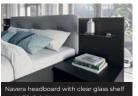

6 front colours / 2 carcase colours / 2 handle colours / 1 upholstery colour

Carcase colours:

Navera headboard with clear gla and LED lighting