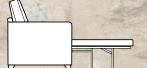

3 Seater Sofa/Sofabed (Low feet only)

H 980mm W 1850mm D 950mm

(Low feet only)

H 980mm W 1630mm D 950mm

2/3 Seater Sofabed (Low feet only)

Two fold slatted and webbed metal action. Depth open 2280mm

Chair (Low feet only)