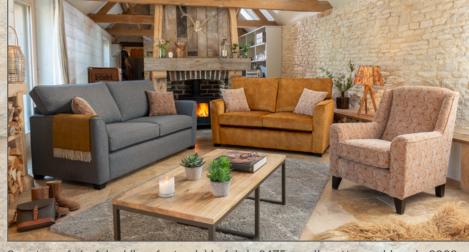

3 seater sofa/sofabed (low feet only) in fabric 9568, small scatter cushions in 9103, light feet. Chair (low feet only) in fabric 9568, light feet.

3 seater sofa/sofabed (low feet only) in fabric 9475, small scatter cushions in 9089, dark feet, 2 seater sofa/sofabed (low feet only) in fabric 9483, small scatter cushions in 9089, dark feet. Accent chair in fabric 9089, dark legs.