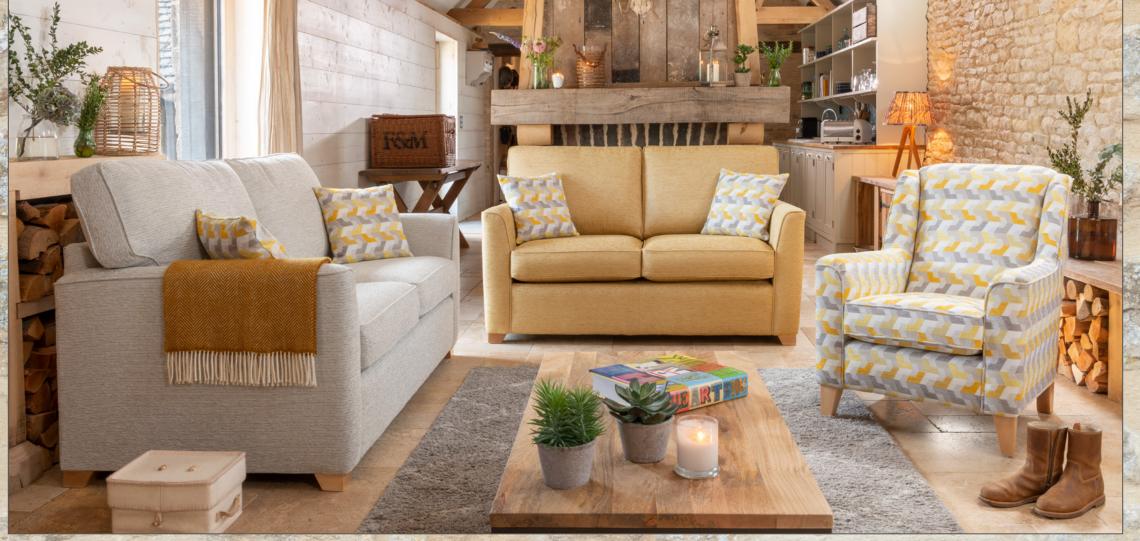

3 seater sofa/sofabed (low feet only) in fabric 9568, small scatter cushions in 9103, light feet, 2 seater sofa/sofabed (low feet only) in fabric 9563, small scatter cushions in 9103, light feet. Accent chair in fabric 9103, light legs.