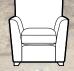

H 980mm W 830mm D 910mm

Accent Chair (High legs only)

H 910mm W 760mm D 880mm

**Armless Accent Chair** (High legs only)

H 900mm W 590mm D 900mm

Ottoman (Low feet only)

H 430mm W 1030mm D 620mm

Legged Ottoman (High legs only)