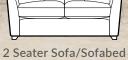

3 Seater Sofa/Sofabed (Low feet only)

H 980mm W 1850mm D 950mm

(Low feet only)

H 980mm W 1630mm D 950mm

2/3 Seater Sofabed (Low feet only)

Two fold slatted and webbed metal action. Depth open 2280mm

Chair (Low feet only)