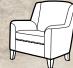

H 980mm W 830mm D 910mm

Accent Chair (High legs only)

H 910mm W 760mm D 880mm

**Armless Accent Chair** (High legs only)

H 900mm W 590mm D 900mm

Ottoman (Low feet only)

H 430mm W 1030mm D 620mm

Legged Ottoman (High legs only)