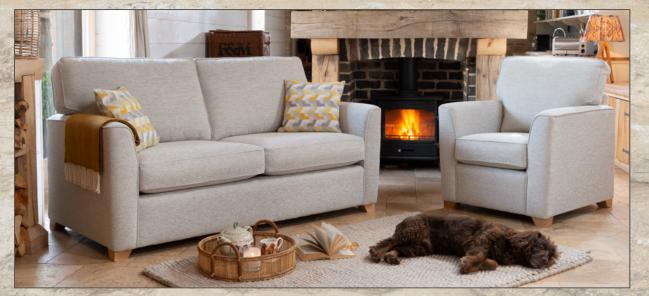

3 seater sofa/sofabed (low feet only) in fabric 9568, small scatter cushions in 9103, light feet, 2 seater sofa/sofabed (low feet only) in fabric 9563, small scatter cushions in 9103, light feet. Accent chair in fabric 9103, light legs.