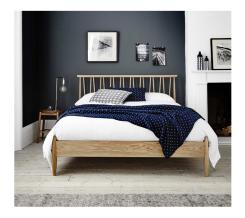

## WINSLOW

The Winslow bedroom range consists of 5 pieces; 2 sizes of bed frame, a bedside table with drawers, a side table and a chest of drawers.

The bed is based on the iconic ercol cross-back chair. The cabinet detail harnesses the signature ercol turned leg and tea-tray tops. All pieces are available in a natural DM finish, in a combination of solid Oak and Oak veneers.

4170 - Winslow Double Bedstead W 151cm D 208cm H 107cm

**4171 - Winslow Kingsize Bedstead** W 166cm D 218cm H 107cm

**4172 - Winslow Side Table** W 38cm D 38cm H 49cm

**4173 - Winslow 2 Drawer Bedside Cabinet** W 49cm D 43cm H 58cm