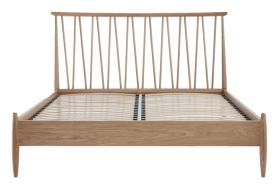

## WINSLOW

The Winslow bedroom range consists of 5 pieces; 2 sizes of bed frame, a bedside table with drawers, a side table and a chest of drawers.

The bed is based on the iconic ercol cross-back chair. The cabinet detail harnesses the signature ercol turned leg and tea-tray tops. All pieces are available in a natural DM finish, in a combination of solid Oak and Oak veneers.

4170 - Winslow Double Bedstead W 151cm D 208cm H 107cm

**4171 - Winslow Kingsize Bedstead** W 166cm D 218cm H 107cm

**4172 - Winslow Side Table** W 38cm D 38cm H 49cm

**4173 - Winslow 2 Drawer Bedside Cabinet** W 49cm D 43cm H 58cm