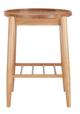

## WINSLOW

The Winslow bedroom range consists of 5 pieces; 2 sizes of bed frame, a bedside table with drawers, a side table and a chest of drawers.

The bed is based on the iconic ercol cross-back chair. The cabinet detail harnesses the signature ercol turned leg and tea-tray tops. All pieces are available in a natural DM finish, in a combination of solid Oak and Oak veneers.

4170 - Winslow Double Bedstead W 151cm D 208cm H 107cm

**4171 - Winslow Kingsize Bedstead** W 166cm D 218cm H 107cm

**4172 - Winslow Side Table** W 38cm D 38cm H 49cm

**4173 - Winslow 2 Drawer Bedside Cabinet** W 49cm D 43cm H 58cm