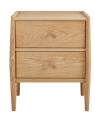

4170 - Winslow Double Bedstead W 151cm D 208cm H 107cm

**4171 - Winslow Kingsize Bedstead** W 166cm D 218cm H 107cm

**4172 - Winslow Side Table** W 38cm D 38cm H 49cm

**4173 - Winslow 2 Drawer Bedside Cabinet** W 49cm D 43cm H 58cm