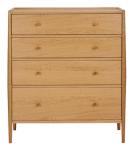

## WINSLOW

The Winslow bedroom range consists of 5 pieces; 2 sizes of bed frame, a bedside table with drawers, a side table and a chest of drawers.

The bed is based on the iconic ercol cross-back chair. The cabinet detail harnesses the signature ercol turned leg and tea-tray tops. All pieces are available in a natural DM finish, in a combination of solid Oak and Oak veneers.





4170 - Winslow Double Bedstead W 151cm D 208cm H 107cm



**4171 - Winslow Kingsize Bedstead** W 166cm D 218cm H 107cm



**4172 - Winslow Side Table** W 38cm D 38cm H 49cm



**4173 - Winslow 2 Drawer Bedside Cabinet** W 49cm D 43cm H 58cm



**4174 - Winslow 4 Drawer Chest** W 94cm D 44cm H 106cm