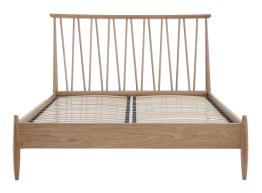

## WINSLOW

The Winslow bedroom range consists of 5 pieces; 2 sizes of bed frame, a bedside table with drawers, a side table and a chest of drawers.

The bed is based on the iconic ercol cross-back chair. The cabinet detail harnesses the signature ercol turned leg and tea-tray tops. All pieces are available in a natural DM finish, in a combination of solid Oak and Oak veneers.

4170 - Winslow Double Bedstead W 151cm D 208cm H 107cm

**4171 - Winslow Kingsize Bedstead** W 166cm D 218cm H 107cm

**4172 - Winslow Side Table** W 38cm D 38cm H 49cm

**4173 - Winslow 2 Drawer Bedside Cabinet** W 49cm D 43cm H 58cm