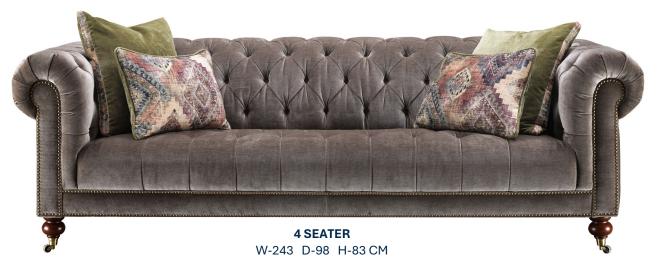

## **KENSINGTON**

AT THE HELM

This timeless classic incorporates the finest traditional qualities of the English chesterfield whilst being thoughtfully reinterpreted for modern living. Enjoy superior comfort as you relax on an exquisitely detailed hand-tufted seat. Padded scrolled arms provide sumptuous support and an unforgettable seating experience. This Collection is completed with hand-turned hardwood legs.

**3.5-SEATER** W-226 D-98 H-83 CM

W-208 D-98 H-83 CM

**2-SEATER** W-177 D-98 H-83 CM

ARMCHAIR W-119 D-98 H-83 CM

Highclere Business Park, Inverurie, Aberdeenshire AB51 5QW
T **01467 620360** F 01467 622959 E sales@andersonsofinverurie.co.uk