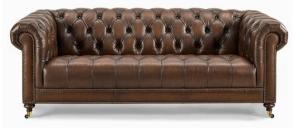

## **KENSINGTON**

AT THE HELM

This timeless classic incorporates the finest traditional qualities of the English chesterfield whilst being thoughtfully reinterpreted for modern living. Enjoy superior comfort as you relax on an exquisitely detailed hand-tufted seat. Padded scrolled arms provide sumptuous support and an unforgettable seating experience. This Collection is completed with hand-turned hardwood legs.

**3.5-SEATER** W-226 D-98 H-83 CM

W-208 D-98 H-83 CM

**2-SEATER** W-177 D-98 H-83 CM

ARMCHAIR W-119 D-98 H-83 CM

Highclere Business Park, Inverurie, Aberdeenshire AB51 5QW
T **01467 620360** F 01467 622959 E sales@andersonsofinverurie.co.uk