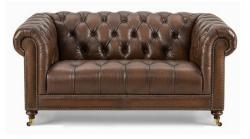

## **KENSINGTON**

AT THE HELM

This timeless classic incorporates the finest traditional qualities of the English chesterfield whilst being thoughtfully reinterpreted for modern living. Enjoy superior comfort as you relax on an exquisitely detailed hand-tufted seat. Padded scrolled arms provide sumptuous support and an unforgettable seating experience. This Collection is completed with hand-turned hardwood legs.

**3.5-SEATER** W-226 D-98 H-83 CM

W-208 D-98 H-83 CM

**2-SEATER** W-177 D-98 H-83 CM

ARMCHAIR W-119 D-98 H-83 CM

Highclere Business Park, Inverurie, Aberdeenshire AB51 5QW
T **01467 620360** F 01467 622959 E sales@andersonsofinverurie.co.uk