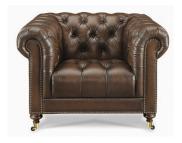

## **KENSINGTON**

AT THE HELM

This timeless classic incorporates the finest traditional qualities of the English chesterfield whilst being thoughtfully reinterpreted for modern living. Enjoy superior comfort as you relax on an exquisitely detailed hand-tufted seat. Padded scrolled arms provide sumptuous support and an unforgettable seating experience. This Collection is completed with hand-turned hardwood legs.

**3.5-SEATER** W-226 D-98 H-83 CM

W-208 D-98 H-83 CM

**2-SEATER** W-177 D-98 H-83 CM

ARMCHAIR W-119 D-98 H-83 CM

Highclere Business Park, Inverurie, Aberdeenshire AB51 5QW
T **01467 620360** F 01467 622959 E sales@andersonsofinverurie.co.uk