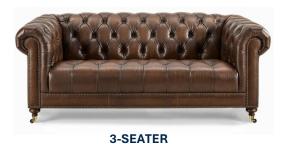

## **KENSINGTON**

AT THE HELM

This timeless classic incorporates the finest traditional qualities of the English chesterfield whilst being thoughtfully reinterpreted for modern living. Enjoy superior comfort as you relax on an exquisitely detailed hand-tufted seat. Padded scrolled arms provide sumptuous support and an unforgettable seating experience. This Collection is completed with hand-turned hardwood legs.

**3.5-SEATER** W-226 D-98 H-83 CM

W-208 D-98 H-83 CM

**2-SEATER** W-177 D-98 H-83 CM

ARMCHAIR W-119 D-98 H-83 CM

Highclere Business Park, Inverurie, Aberdeenshire AB51 5QW
T **01467 620360** F 01467 622959 E sales@andersonsofinverurie.co.uk