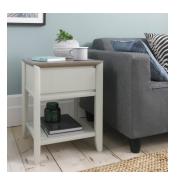

## **ALESUND**

Grey Washed Oak & soft grey coffee table With Drawer (55x102x46 CM)

Grey Washed Oak & Soft Grey Nest Of Lamp Tables (42x55x54 CM)

Grey Washed Oak & Soft Grey Side Table (26x55x54 CM)

Grey Washed Oak & Soft Grey Lamp Table With Drawer (43x43x57 CM)