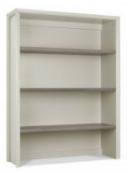

Grey Washed Oak & Soft Grey Wide Sideboard (48x153x79 CM)

Grey Washed Oak & Soft Grey Narrow Bookcase (32x51x200 CM)

Grey Washed Oak & Soft Grey Corner Desk (79x128x79 CM)

Grey Washed Oak & Soft Grey Filing Cabinet (48x51x79 CM)

Grey Washed Oak & Soft Grey Narrow Sideboard (48x102x79 CM)

Grey Washed Oak & Soft Grey Narrow Top Unit (32x51x122 CM)

Grey Washed Oak & Soft Grey Wide Top Unit (32x102x122 CM)

Grey Washed Oak & Soft Grey 4-6 Extension Table (86x130x76 CM)