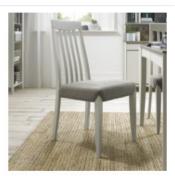

Grey Washed Oak & Soft Grey Console Table With Drawer (36x92x79 CM)

Grey Washed Slat Back Chair - Grey Bonded Leather Pair (48x59x98 CM)

Grey Washed Low Slat Back Chair - Titanium Fabric Pair (48x57x84 CM)

Grey Washed Low Slat Back Chair - Grey Bonded Leather Pair (48x57x84 CM)

Grey Washed Uph Chair - Titanium Fabric Pair (48x57x85 CM)

Grey Washed Slat Back Chair - Titanium Fabric Pair (48x59x98 CM)

Highclere Business Park, Inverurie, Aberdeenshire AB51 5QW