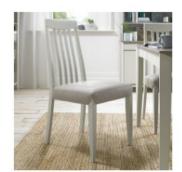

Grey Washed Oak & Soft Grey Console Table With Drawer (36x92x79 CM)

Grey Washed Slat Back Chair - Grey Bonded Leather Pair (48x59x98 CM)

Grey Washed Low Slat Back Chair - Titanium Fabric Pair (48x57x84 CM)

Grey Washed Low Slat Back Chair - Grey Bonded Leather Pair (48x57x84 CM)

Grey Washed Uph Chair - Titanium Fabric Pair (48x57x85 CM)

Grey Washed Slat Back Chair - Titanium Fabric Pair (48x59x98 CM)

Highclere Business Park, Inverurie, Aberdeenshire AB51 5QW