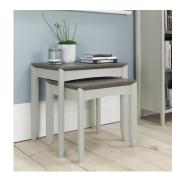

## **ALESUND**

Grey Washed Oak & soft grey coffee table With Drawer (55x102x46 CM)

Grey Washed Oak & Soft Grey Nest Of Lamp Tables (42x55x54 CM)

Grey Washed Oak & Soft Grey Side Table (26x55x54 CM)

Grey Washed Oak & Soft Grey Lamp Table With Drawer (43x43x57 CM)