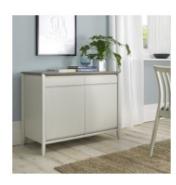

Grey Washed Oak & Soft Grey Narrow Sideboard (48x102x79 CM)

Grey Washed Oak & Soft Grey Narrow Top Unit (32x51x122 CM)

Grey Washed Oak & Soft Grey Wide Top Unit (32x102x122 CM)

Grey Washed Oak & Soft Grey 4-6 Extension Table (86x130x76 CM)