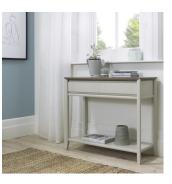

Grey Washed Oak & Soft Grey Console Table With Drawer (36x92x79 CM)

Grey Washed Slat Back Chair - Grey Bonded Leather Pair (48x59x98 CM)

Grey Washed Low Slat Back Chair - Titanium Fabric Pair (48x57x84 CM)