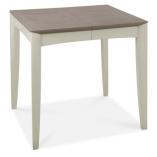

Grey Washed Oak & Soft Grey Narrow Sideboard (48x102x79 CM)

Grey Washed Oak & Soft Grey Narrow Top Unit (32x51x122 CM)

Grey Washed Oak & Soft Grey Wide Top Unit (32x102x122 CM)

Grey Washed Oak & Soft Grey 4-6 Extension Table (86x130x76 CM)