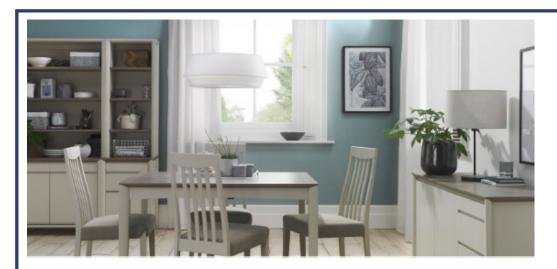

Grey Washed Oak & Soft Grey Console Table With Drawer (36x92x79 CM)

Grey Washed Slat Back Chair - Grey Bonded Leather Pair (48x59x98 CM)

Grey Washed Low Slat Back Chair - Titanium Fabric Pair (48x57x84 CM)

Grey Washed Low Slat Back Chair - Grey Bonded Leather Pair (48x57x84 CM)

Grey Washed Uph Chair - Titanium Fabric Pair (48x57x85 CM)

Grey Washed Slat Back Chair - Titanium Fabric Pair (48x59x98 CM)

Highclere Business Park, Inverurie, Aberdeenshire AB51 5QW