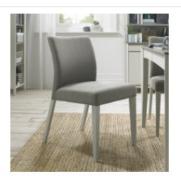

Grey Washed Low Slat Back Chair - Grey Bonded Leather Pair (48x57x84 CM)

Grey Washed Uph Chair - Titanium Fabric Pair (48x57x85 CM)

Grey Washed Slat Back Chair - Titanium Fabric Pair (48x59x98 CM)

Highclere Business Park, Inverurie, Aberdeenshire AB51 5QW