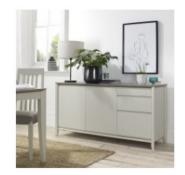

Grey Washed Oak & Soft Grey Narrow Sideboard (48x102x79 CM)

Grey Washed Oak & Soft Grey Narrow Top Unit (32x51x122 CM)

Grey Washed Oak & Soft Grey Wide Top Unit (32x102x122 CM)

Grey Washed Oak & Soft Grey 4-6 Extension Table (86x130x76 CM)