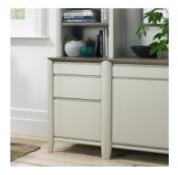

Grey Washed Oak & Soft Grey Wide Sideboard (48x153x79 CM)

Grey Washed Oak & Soft Grey Narrow Bookcase (32x51x200 CM)

Grey Washed Oak & Soft Grey Corner Desk (79x128x79 CM)

Grey Washed Oak & Soft Grey Filing Cabinet (48x51x79 CM)