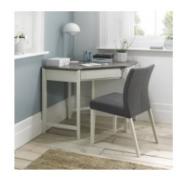

Grey Washed Oak & Soft Grey Wide Sideboard (48x153x79 CM)

Grey Washed Oak & Soft Grey Narrow Bookcase (32x51x200 CM)

Grey Washed Oak & Soft Grey Corner Desk (79x128x79 CM)

Grey Washed Oak & Soft Grey Filing Cabinet (48x51x79 CM)