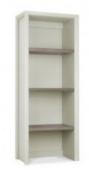

Grey Washed Oak & Soft Grey Wide Sideboard (48x153x79 CM)

Grey Washed Oak & Soft Grey Narrow Bookcase (32x51x200 CM)

Grey Washed Oak & Soft Grey Corner Desk (79x128x79 CM)

Grey Washed Oak & Soft Grey Filing Cabinet (48x51x79 CM)