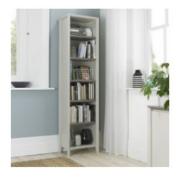

Grey Washed Oak & Soft Grey Wide Sideboard (48x153x79 CM)

Grey Washed Oak & Soft Grey Narrow Bookcase (32x51x200 CM)

Grey Washed Oak & Soft Grey Corner Desk (79x128x79 CM)

Grey Washed Oak & Soft Grey Filing Cabinet (48x51x79 CM)