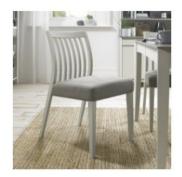

Grey Washed Oak & Soft Grey Console Table With Drawer (36x92x79 CM)

Grey Washed Slat Back Chair - Grey Bonded Leather Pair (48x59x98 CM)

Grey Washed Low Slat Back Chair - Titanium Fabric Pair (48x57x84 CM)

Grey Washed Low Slat Back Chair - Grey Bonded Leather Pair (48x57x84 CM)

Grey Washed Uph Chair - Titanium Fabric Pair (48x57x85 CM)

Grey Washed Slat Back Chair - Titanium Fabric Pair (48x59x98 CM)

Highclere Business Park, Inverurie, Aberdeenshire AB51 5QW