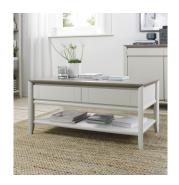

## **ALESUND**

Grey Washed Oak & soft grey coffee table With Drawer (55x102x46 CM)

Grey Washed Oak & Soft Grey Nest Of Lamp Tables (42x55x54 CM)

Grey Washed Oak & Soft Grey Side Table (26x55x54 CM)

Grey Washed Oak & Soft Grey Lamp Table With Drawer (43x43x57 CM)