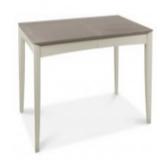

shed Slat Back Chair - Titanium Fabric Pair (48x59x98 CM)

Highclere Business Park, Inverurie, Aberdeenshire AB51 5QW

T 01467 620360 F 01467 622959 E sales@andersonsofinverurie.co.uk



Grey Washed Oak & Soft Grey Entertainment Unit (41x122x53 CM)



Grey Washed Oak & Soft Grey Corner Entertainment Unit (41x100x53 CM)



Grey Washed Oak & Soft Grey Desk (48x102x79 CM)



Grey Washed Oak & Soft Grey Wide Sideboard (48x153x79 CM)



Grey Washed Oak & Soft Grey Narrow Bookcase (32x51x200 CM)



Grey Washed Oak & Soft Grey Corner Desk (79x128x79 CM)



Grey Washed Oak & Soft Grey Filing Cabinet (48x51x79 CM)



Grey Washed Oak & Soft Grey Narrow Sideboard (48x102x79 CM)



Grey Washed Oak & Soft Grey Narrow Top Unit (32x51x122 CM)



Grey Washed Oak & Soft Grey Wide Top Unit (32x102x122 CM)



Grey Washed Oak & Soft Grey 4-6 Extension Table (86x130x76 CM)



Grey Washed Oak & Soft Grey 2-4 Extension Table (80x80x77 CM)