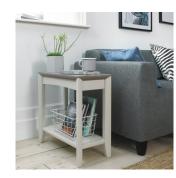

## **ALESUND**

Grey Washed Oak & soft grey coffee table With Drawer (55x102x46 CM)

Grey Washed Oak & Soft Grey Nest Of Lamp Tables (42x55x54 CM)

Grey Washed Oak & Soft Grey Side Table (26x55x54 CM)

Grey Washed Oak & Soft Grey Lamp Table With Drawer (43x43x57 CM)