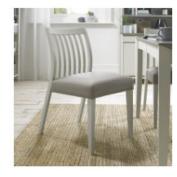

Grey Washed Oak & Soft Grey Console Table With Drawer (36x92x79 CM)

Grey Washed Slat Back Chair - Grey Bonded Leather Pair (48x59x98 CM)

Grey Washed Low Slat Back Chair - Titanium Fabric Pair (48x57x84 CM)

Grey Washed Low Slat Back Chair - Grey Bonded Leather Pair (48x57x84 CM)

Grey Washed Uph Chair - Titanium Fabric Pair (48x57x85 CM)

Grey Washed Slat Back Chair - Titanium Fabric Pair (48x59x98 CM)

Highclere Business Park, Inverurie, Aberdeenshire AB51 5QW