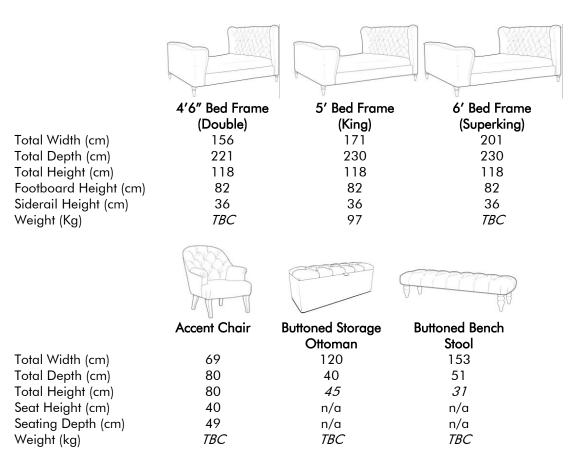

uction pinned and glued. Hinged lid bolted onto base. Base is upholstered with foam. Hinged Top is made of Foam.

**Bench Stool:** Traditional hardwood construction pinned and glued. Upholstered with foam.

## OPTIONS

**Leg Finish:** A solid wooden leg available in a choice of American Walnut or Weathered Oak coloured finish. Storage Ottoman sits on unseen glides.

**Product Range:** See overleaf for full range of options for this product

All details in this specification are published in good faith and correct on the date of going to press. However, Whitemeadow reserve the right to alter prices and specifications or withdraw models with or without notice. Please refer to swatch for exact details of the set fabric configuration available by fabric by model.



## **RANGE & DIMENSIONS**