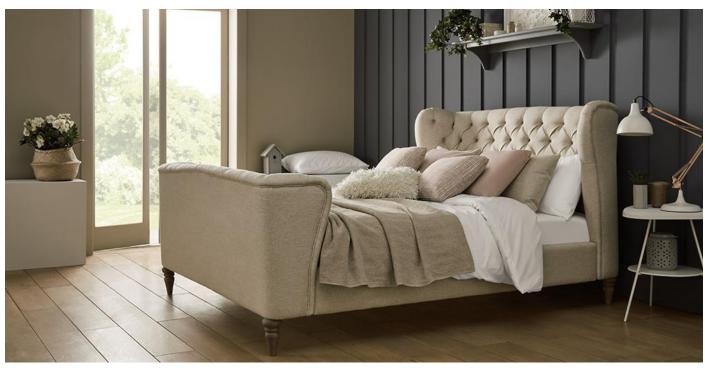

## SPECIFICATION

**Upholstered Bed Frame:** (Mattress not included) Traditional hardwood construction screwed and glued. All wood is carefully selected from some of the finest managed sources in Europe.

**Slatted Base**: The frame is made of powder coated steel, with sprung beech wood slats, and has a central support rail for added stability. The sectional pieces are easily bolted together using Bolts provided.

The metal framework sits on adjustable brackets within the outer bed frame.

Accent Chair: Traditional hardwood construction pinned and glued.

Fixed foam seat + back consisting of elastic webbing upholstered with foam.