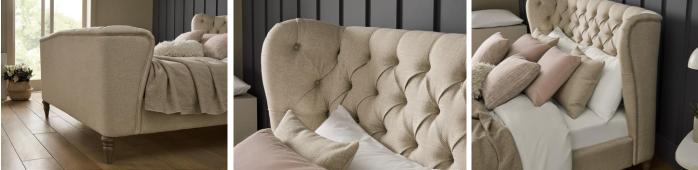

## SPECIFICATION

**Upholstered Bed Frame:** (Mattress not included) Traditional hardwood construction screwed and glued. All wood is carefully selected from some of the finest managed sources in Europe.

**Slatted Base**: The frame is made of powder coated steel, with sprung beech wood slats, and has a central support rail for added stability. The sectional pieces are easily bolted together using Bolts provided.

The metal framework sits on adjustable brackets within the outer bed frame.

Accent Chair: Traditional hardwood construction pinned and glued.

Fixed foam seat + back consisting of elastic webbing upholstered with foam.