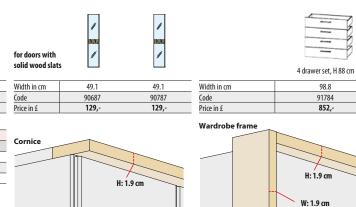

| Extension Units           |                  | 50L  |            | 50R      |      |                | 1       | 100   | Mirror                 |  |
|---------------------------|------------------|------|------------|----------|------|----------------|---------|-------|------------------------|--|
|                           |                  | Q    |            | Ę        | ]    |                |         |       |                        |  |
| 229.4                     |                  | -    |            | <u>=</u> | Ē    | 3.0.9.3        |         |       | for doors<br>solid woo |  |
| Width in cm               | 49               | .5   |            | 49.5     |      |                | 99.1    |       |                        |  |
| Code for height 229.4 cm  | 97               | 149  |            | 97249    | )    |                | 97099   |       |                        |  |
| Price in £                | 65               | 3,-  |            | 653,-    |      |                | 1.055,- |       |                        |  |
| Wardrobe add ons          |                  |      |            |          |      |                |         |       |                        |  |
| Height 206.7 cm           | 90010            | FOC. |            | 90010    | FOC. | 900            | 10      | FOC.  |                        |  |
| Cornice, H: 1.9 cm        | 900498           | 72,- |            | 900498   | 72,- | 9009           | 998     | 108,- | Cornice                |  |
| Wardrobe frame, H: 1.9 cm | 900494           | 72,- |            | 900494   | 72,- | 9009           | 994     | 108,- |                        |  |
| Pencil light for cornice  | one pencil 90350 | 99,- | one pencil | 90350    | 99,- | one pencil 903 | 50      | 99,-  |                        |  |
| Spot                      | one spot 90340   | 99,- | one spot   | 90340    | 99,- | one spot 903   | 40      | 99,-  |                        |  |

50R

Front drawers

100

each side + 1.9 cm

50L