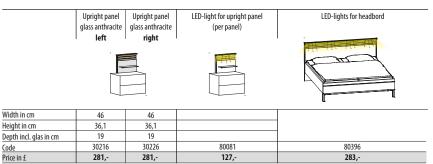

| veiuxe neight 48.4 cm |         |         |         |         |         |         |         |         |         |         |         |         |                    |                                          |       |       |       |
|-----------------------|---------|---------|---------|---------|---------|---------|---------|---------|---------|---------|---------|---------|--------------------|------------------------------------------|-------|-------|-------|
| Bedsize in cm         | 140/190 | 150/200 | 180/200 | 140/190 | 150/200 | 180/200 | 140/190 | 150/200 | 180/200 | 140/190 | 150/200 | 180/200 | 6                  | D (150 11-1-1                            | 190   | 210   | 220   |
| Headboardheight in cm | 110     | 110     | 110     | 110     | 110     | 110     | 100,9   | 100,9   | 100,9   | 100,9   | 100,9   | 100,9   | TOT<br>DOUBLE beds | Pair of LED-Lights,<br>anthracite plated |       |       |       |
| Width in cm           | 149     | 159     | 189     | 149     | 159     | 189     | 149     | 159     | 189     | 149     | 159     | 189     | 500522 5005        | andiractic places                        |       |       |       |
| Depth in cm           | 204     | 214     | 214     | 204     | 214     | 214     | 198     | 208     | 208     | 198     | 208     | 208     |                    |                                          |       |       |       |
| Code with slats       | 83239   | 88239   | 86239   | 83539   | 88539   | 86539   | 83639   | 88639   | 86639   | 83439   | 88439   | 86439   | 82000              | 80033                                    | 80010 | 80030 | 80040 |
| Price in £            |         | 1.834,- |         |         | 1.834,- |         |         | 2.071,- |         |         | 2.071,- |         | 514,-              | 298,-                                    | 121,- | 121,- | 121,- |