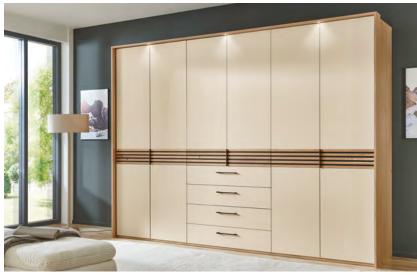

| СН | EST | 5 |
|----|-----|---|
|    |     |   |

Width in cm

Height in cm

Price in £

All cupboards incl. two shelves Chest of Chest of incl. full pull out drawers

2 drawers 2 drawers

Unit with 1 door left

Chest of Unit with 1 door right 5 drawers

Wall shelves