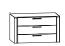

| СН | EST | 5 |
|----|-----|---|
|    |     |   |

Width in cm

Height in cm

Price in £

All cupboards incl. two shelves Chest of Chest of incl. full pull out drawers

2 drawers 2 drawers

Unit with 1 door left

Chest of Unit with 1 door right 5 drawers

Wall shelves