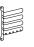

------------------------------|-------------------------------|----------|----------|
|             | element<br>50 cm | element<br>100 cm | shelf<br>50 cm | shelf<br>100 cm | element<br>100 cm           | Only for wardrobes! Not for corner wardrobes, angled units | set of 1                      | set of 2 | set of 3 |
| Code        | 70050            | 70100             | 71051          | 71099           | 70335                       | 70024                                                      | 71041                         | 71042    | 71043    |
| Price in £  | 62,-             | 62,-              | 80,-           | 108,-           | 574,-                       | 111,-                                                      | 224,-                         | 304,-    | 388,-    |



















| Description | 2 drawer set incl. she | lf, H 37 cm, stackable | 37 cm, stackable 3 drawer set incl. shelf, H 54 cm, stackable |               |       | swing down rail for<br>100 cm element | comfort fitment<br>for 100 cm element                | interior mirror                      | remote control |
|-------------|------------------------|------------------------|---------------------------------------------------------------|---------------|-------|---------------------------------------|------------------------------------------------------|--------------------------------------|----------------|
|             | set<br>50 cm           | set<br>100 cm          | set<br>50 cm                                                  | set<br>100 cm |       | max. 10 kg