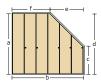

| Description | <b>Depth reductions</b> not possible at plinth and front drawers and in the area of 5.1 - 8.1 cm | Angled at side, only possible at 1-door ele-<br>ments, all angled doors are left or right hinged.<br>It is essential to state all dimensions a - f. Not<br>possible at mirrored doors & doors with spacer! | Angled at the back.<br>It is essential to state all<br>dimensions a - c. | Filler, veneered and finished,<br>lenght without cut 229 cm. overhang left and right, we ca<br>fillers! We only do straight | Only for the<br>In not do celling            | Exterior carcase side<br>veneered inside<br>H 229 cm |                         |
|-------------|--------------------------------------------------------------------------------------------------|------------------------------------------------------------------------------------------------------------------------------------------------------------------------------------------------------------|--------------------------------------------------------------------------|-----------------------------------------------------------------------------------------------------------------------------|----------------------------------------------|------------------------------------------------------|-------------------------|
|             | each unit                                                                                        | each door                                                                                                                                                                                                  | each unit                                                                | per m²                                                                                                                      | Veneered and<br>finished edge<br>(per meter) | vertical panel<br>left                               | vertical panel<br>right |
| Code        | 90016                                                                                            | 90101                                                                                                                                                                                                      | 90012                                                                    | 71000                                                                                                                       | 71001                                        | 91415                                                | 91405                   |
| Price in £  | 312,-                                                                                            | 535,-                                                                                                                                                                                                      | 535,-                                                                    | 353,-                                                                                                                       | 55,-                                         | 239,-                                                | 239,-                   |