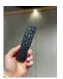

| Description | 2 drawer set incl. she | lf, H 37 cm, stackable | 37 cm, stackable 3 drawer set incl. shelf, H 54 cm, stackable |               |       | swing down rail for<br>100 cm element | comfort fitment<br>for 100 cm element                | interior mirror                      | remote control |
|-------------|------------------------|------------------------|---------------------------------------------------------------|---------------|-------|---------------------------------------|------------------------------------------------------|--------------------------------------|----------------|
|             | set<br>50 cm           | set<br>100 cm          | set<br>50 cm                                                  | set<br>100 cm |       | max. 10 kg                            | central panel h 160 cm +<br>3 shelves + 1 short rail | 30 x 135 cm,<br>installation on site |                |
| Code        | 70152                  | 70153                  | 70652                                                         | 70653         | 70043 | 70045                                 | 91350                                                | 70004                                | 90005          |
| Price in £  | 476,-                  | 513,-                  | 621,-                                                         | 651,-         | 77,-  | 376,-                                 | 418,-                                                | 116,-                                | 118,-          |