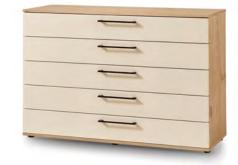

| СН | EST | 5 |
|----|-----|---|
|    |     |   |

Width in cm

Height in cm

Price in £

All cupboards incl. two shelves Chest of Chest of incl. full pull out drawers

2 drawers 2 drawers

Unit with 1 door left

Chest of Unit with 1 door right 5 drawers

Wall shelves