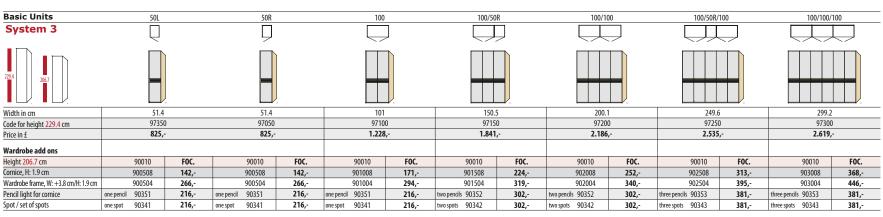

#### **CABRILLO**

Wardrobe System with solid wood slats / veneered or lacquered (each unit has 2 shelves and 1 hanging rail, wardrobe height: 229.4 cm, depth: 59.5 cm incl. front)

|                   |                                                              |                                                                                                                                                                                                                                                                                                                                                                                                                                                                                                                                                                                                                                                                                                                                                                                                                                                                                                                                                                                                                                                                                                                                                                                                                                                                                                                                                                                                                                                                                                                                                                                                                                                                                                                                                                                                                                                                                                                                                                                                                                                                                                                 | ,                                                                                                                                                    |                                                                                                                                                                                 | (000                                                                                                                                                                                                                                                                       |                                                                                                                                                                                                                                                                              | 5 ana 1 man                                                                                                                                                                                                                                                                                                             |  |
|-------------------|--------------------------------------------------------------|-----------------------------------------------------------------------------------------------------------------------------------------------------------------------------------------------------------------------------------------------------------------------------------------------------------------------------------------------------------------------------------------------------------------------------------------------------------------------------------------------------------------------------------------------------------------------------------------------------------------------------------------------------------------------------------------------------------------------------------------------------------------------------------------------------------------------------------------------------------------------------------------------------------------------------------------------------------------------------------------------------------------------------------------------------------------------------------------------------------------------------------------------------------------------------------------------------------------------------------------------------------------------------------------------------------------------------------------------------------------------------------------------------------------------------------------------------------------------------------------------------------------------------------------------------------------------------------------------------------------------------------------------------------------------------------------------------------------------------------------------------------------------------------------------------------------------------------------------------------------------------------------------------------------------------------------------------------------------------------------------------------------------------------------------------------------------------------------------------------------|------------------------------------------------------------------------------------------------------------------------------------------------------|---------------------------------------------------------------------------------------------------------------------------------------------------------------------------------|----------------------------------------------------------------------------------------------------------------------------------------------------------------------------------------------------------------------------------------------------------------------------|------------------------------------------------------------------------------------------------------------------------------------------------------------------------------------------------------------------------------------------------------------------------------|-------------------------------------------------------------------------------------------------------------------------------------------------------------------------------------------------------------------------------------------------------------------------------------------------------------------------|--|
| 100/50            | R                                                            | 100/1                                                                                                                                                                                                                                                                                                                                                                                                                                                                                                                                                                                                                                                                                                                                                                                                                                                                                                                                                                                                                                                                                                                                                                                                                                                                                                                                                                                                                                                                                                                                                                                                                                                                                                                                                                                                                                                                                                                                                                                                                                                                                                           | 00                                                                                                                                                   | 100/50R/                                                                                                                                                                        | 100                                                                                                                                                                                                                                                                        | 100/100                                                                                                                                                                                                                                                                      | 100                                                                                                                                                                                                                                                                                                                     |  |
|                   |                                                              | Image: section of the content of the | $\supset$                                                                                                                                            |                                                                                                                                                                                 |                                                                                                                                                                                                                                                                            |                                                                                                                                                                                                                                                                              |                                                                                                                                                                                                                                                                                                                         |  |
|                   |                                                              |                                                                                                                                                                                                                                                                                                                                                                                                                                                                                                                                                                                                                                                                                                                                                                                                                                                                                                                                                                                                                                                                                                                                                                                                                                                                                                                                                                                                                                                                                                                                                                                                                                                                                                                                                                                                                                                                                                                                                                                                                                                                                                                 |                                                                                                                                                      |                                                                                                                                                                                 |                                                                                                                                                                                                                                                                            |                                                                                                                                                                                                                                                                              |                                                                                                                                                                                                                                                                                                                         |  |
| 150.5             | i                                                            | 200.                                                                                                                                                                                                                                                                                                                                                                                                                                                                                                                                                                                                                                                                                                                                                                                                                                                                                                                                                                                                                                                                                                                                                                                                                                                                                                                                                                                                                                                                                                                                                                                                                                                                                                                                                                                                                                                                                                                                                                                                                                                                                                            | 1                                                                                                                                                    | 249.0                                                                                                                                                                           | 5                                                                                                                                                                                                                                                                          | 299.2                                                                                                                                                                                                                                                                        |                                                                                                                                                                                                                                                                                                                         |  |
| 6030              |                                                              | 6040                                                                                                                                                                                                                                                                                                                                                                                                                                                                                                                                                                                                                                                                                                                                                                                                                                                                                                                                                                                                                                                                                                                                                                                                                                                                                                                                                                                                                                                                                                                                                                                                                                                                                                                                                                                                                                                                                                                                                                                                                                                                                                            | )                                                                                                                                                    | 6050                                                                                                                                                                            | )                                                                                                                                                                                                                                                                          | 6060                                                                                                                                                                                                                                                                         |                                                                                                                                                                                                                                                                                                                         |  |
| 1.605             | ,-                                                           | 1.949                                                                                                                                                                                                                                                                                                                                                                                                                                                                                                                                                                                                                                                                                                                                                                                                                                                                                                                                                                                                                                                                                                                                                                                                                                                                                                                                                                                                                                                                                                                                                                                                                                                                                                                                                                                                                                                                                                                                                                                                                                                                                                           | ),-                                                                                                                                                  | 2.298                                                                                                                                                                           | 3,-                                                                                                                                                                                                                                                                        | 2.385,-                                                                                                                                                                                                                                                                      |                                                                                                                                                                                                                                                                                                                         |  |
|                   |                                                              |                                                                                                                                                                                                                                                                                                                                                                                                                                                                                                                                                                                                                                                                                                                                                                                                                                                                                                                                                                                                                                                                                                                                                                                                                                                                                                                                                                                                                                                                                                                                                                                                                                                                                                                                                                                                                                                                                                                                                                                                                                                                                                                 |                                                                                                                                                      |                                                                                                                                                                                 |                                                                                                                                                                                                                                                                            |                                                                                                                                                                                                                                                                              |                                                                                                                                                                                                                                                                                                                         |  |
| 90010             | FOC.                                                         | 90010                                                                                                                                                                                                                                                                                                                                                                                                                                                                                                                                                                                                                                                                                                                                                                                                                                                                                                                                                                                                                                                                                                                                                                                                                                                                                                                                                                                                                                                                                                                                                                                                                                                                                                                                                                                                                                                                                                                                                                                                                                                                                                           | FOC.                                                                                                                                                 | 90010                                                                                                                                                                           | FOC.                                                                                                                                                                                                                                                                       | 90010                                                                                                                                                                                                                                                                        | FOC.                                                                                                                                                                                                                                                                                                                    |  |
| 901508            | 224,-                                                        | 902008                                                                                                                                                                                                                                                                                                                                                                                                                                                                                                                                                                                                                                                                                                                                                                                                                                                                                                                                                                                                                                                                                                                                                                                                                                                                                                                                                                                                                                                                                                                                                                                                                                                                                                                                                                                                                                                                                                                                                                                                                                                                                                          | 252,-                                                                                                                                                | 902508                                                                                                                                                                          | 313,-                                                                                                                                                                                                                                                                      | 903008                                                                                                                                                                                                                                                                       | 368,-                                                                                                                                                                                                                                                                                                                   |  |
| 901504            | 319,-                                                        | 902004                                                                                                                                                                                                                                                                                                                                                                                                                                                                                                                                                                                                                                                                                                                                                                                                                                                                                                                                                                                                                                                                                                                                                                                                                                                                                                                                                                                                                                                                                                                                                                                                                                                                                                                                                                                                                                                                                                                                                                                                                                                                                                          | 340,-                                                                                                                                                | 902504                                                                                                                                                                          | 395,-                                                                                                                                                                                                                                                                      | 903004                                                                                                                                                                                                                                                                       | 446,                                                                                                                                                                                                                                                                                                                    |  |
| two pencils 90352 | 302,-                                                        | two pencils 90352                                                                                                                                                                                                                                                                                                                                                                                                                                                                                                                                                                                                                                                                                                                                                                                                                                                                                                                                                                                                                                                                                                                                                                                                                                                                                                                                                                                                                                                                                                                                                                                                                                                                                                                                                                                                                                                                                                                                                                                                                                                                                               | 302,-                                                                                                                                                | three pencils 90353                                                                                                                                                             | 381,-                                                                                                                                                                                                                                                                      | three pencils 90353                                                                                                                                                                                                                                                          | 381,-                                                                                                                                                                                                                                                                                                                   |  |
| two spots 90342   | 302,-                                                        | two spots 90342                                                                                                                                                                                                                                                                                                                                                                                                                                                                                                                                                                                                                                                                                                                                                                                                                                                                                                                                                                                                                                                                                                                                                                                                                                                                                                                                                                                                                                                                                                                                                                                                                                                                                                                                                                                                                                                                                                                                                                                                                                                                                                 | 302,-                                                                                                                                                | three spots 90343                                                                                                                                                               | 381,-                                                                                                                                                                                                                                                                      | three spots 90343                                                                                                                                                                                                                                                            | 381,-                                                                                                                                                                                                                                                                                                                   |  |
|                   | 100/50 150.5 6030 1.605 90010 901508 901504 two pendis 90352 | 100/50R  150.5  6030  1.605,-  90010  FOC.  901508  224,- 901504  319,- two pendis 90352  302,-                                                                                                                                                                                                                                                                                                                                                                                                                                                                                                                                                                                                                                                                                                                                                                                                                                                                                                                                                                                                                                                                                                                                                                                                                                                                                                                                                                                                                                                                                                                                                                                                                                                                                                                                                                                                                                                                                                                                                                                                                 | 100/50R 100/1  100/50R 100/1  150.5 200. 6030 6040  1.605,- 1.949  901508 224,- 902008 901504 319,- 902004 two pencils 90352 302,- two pencils 90352 | 100/50R 100/100  150.5 200.1 6030 6040 1.605,- 1.949,-  90010 FOC. 90010 FOC. 901508 224,- 902008 252,- 901504 319,- 902004 340,- two pendis 90352 302,- two pendis 90352 302,- | 100/50R 100/100 100/50R/  100/50R 100/100 100/50R/  150.5 200.1 249.4 6030 6040 6050 1.605,- 1.949,- 2.298  90010 FOC. 90010 FOC. 90010 901508 224,- 902008 252,- 902508 901504 319,- 902004 340,- 902504 two pendis 90352 302,- two pendis 90352 302,- three pendis 90353 | 100/50R 100/100 100/50R/100  150.5 200.1 249.6 6030 6040 6050 1.605,- 1.949,- 2.298,-  90010 FOC. 90010 FOC. 90010 FOC. 901508 224,- 902008 252,- 902508 313,- 901504 319,- 902004 340,- 902504 395,- two pendis 90352 302,- two pendis 90352 302,- three pendis 90353 381,- | 100/50R 100/100 100/50R/100 100/100/  150.5 200.1 249.6 299.2 6030 6040 6050 6060 1.605,- 1.949,- 2.298,- 2.385  90010 FOC. 90010 FOC. 90010 FOC. 90010 901508 224,- 902008 252,- 902508 313,- 903008 901504 319,- 902004 340,- 902504 395,- 903004 two pencils 90352 302,- two pencils 90353 302,- three pencils 90353 |  |

|       | inging rail, wardrobe neight. 223.4 cm, depart. 33.3 cm met. Honey |                   |       |                   |       |                     |       |                     |       |  |  |  |  |
|-------|--------------------------------------------------------------------|-------------------|-------|-------------------|-------|---------------------|-------|---------------------|-------|--|--|--|--|
|       | Basic Units                                                        | 100/50            | }     | 100/1             | 00    | 100/50R/            | 100   | 100/100/1           | 00    |  |  |  |  |
|       | System 2                                                           |                   |       | Ţ                 |       |                     |       |                     |       |  |  |  |  |
|       | 229.4                                                              |                   |       |                   |       |                     |       | 200.2               |       |  |  |  |  |
|       | Width in cm                                                        | 150.5             |       | 200.1             |       | 249.6               | i     | 299.2               |       |  |  |  |  |
|       | Code for height 229.4 cm                                           | 7030              |       | 7040              |       | 7050                |       | 7060                |       |  |  |  |  |
|       | Price in £                                                         | 1.841,            | -     | 2.186             | ,-    | 2.535               | ,-    | 2.619,-             |       |  |  |  |  |
|       | Wardrobe add ons                                                   |                   |       |                   |       |                     |       |                     |       |  |  |  |  |
| FOC.  | Height 206.7 cm                                                    | 90010             | FOC.  | 90010             | FOC.  | 90010               | FOC.  | 90010               | FOC.  |  |  |  |  |
| 368,- | Cornice, H: 1.9 cm                                                 | 901508            | 224,- | 902008            | 252,- | 902508              | 313,- | 903008              | 368,- |  |  |  |  |
| 446,- | Wardrobe frame, W: +3.8 cm/H: 1.9 cm                               | 901504            | 319,- | 902004            | 340,- | 902504              | 395,- | 903004              | 446,- |  |  |  |  |
| 381,- | Pencil light for cornice                                           | two pencils 90352 | 302,- | two pencils 90352 | 302,- | three pencils 90353 | 381,- | three pencils 90353 | 381,- |  |  |  |  |
| 381,- | Spot / set of spots                                                | two spots 90342   | 302,- | two spots 90342   | 302,- | three spots 90343   | 381,- | three spots 90343   | 381,- |  |  |  |  |

| Extension Units           |                  | 50L  |            | 50R      |      |                | 1       | 100   | Mirror                 |  |
|---------------------------|------------------|------|------------|----------|------|----------------|---------|-------|------------------------|--|
|                           |                  | Q    |            | Ę        | ]    |                |         |       |                        |  |
| 229.4                     |                  | -    |            | <u>=</u> | Ē    | 3.0.9.3        |         |       | for doors<br>solid woo |  |
| Width in cm               | 49               | .5   |            | 49.5     |      |                | 99.1    |       |                        |  |
| Code for height 229.4 cm  | 97               | 149  |            | 97249    | )    |                | 97099   |       |                        |  |
| Price in £                | 65               | 3,-  |            | 653,-    |      |                | 1.055,- |       |                        |  |
| Wardrobe add ons          |                  |      |            |          |      |                |         |       |                        |  |
| Height 206.7 cm           | 90010            | FOC. |            | 90010    | FOC. | 900            | 10      | FOC.  |                        |  |
| Cornice, H: 1.9 cm        | 900498           | 72,- |            | 900498   | 72,- | 9009           | 998     | 108,- | Cornice                |  |
| Wardrobe frame, H: 1.9 cm | 900494           | 72,- |            | 900494   | 72,- | 9009           | 994     | 108,- |                        |  |
| Pencil light for cornice  | one pencil 90350 | 99,- | one pencil | 90350    | 99,- | one pencil 903 | 50      | 99,-  |                        |  |
| Spot                      | one spot 90340   | 99,- | one spot   | 90340    | 99,- | one spot 903   | 40      | 99,-  |                        |  |