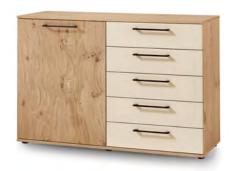

| СН | EST | 5 |
|----|-----|---|
|    |     |   |

Width in cm

Height in cm

Price in £

All cupboards incl. two shelves Chest of Chest of incl. full pull out drawers

2 drawers 2 drawers

Unit with 1 door left

Chest of Unit with 1 door right 5 drawers

Wall shelves