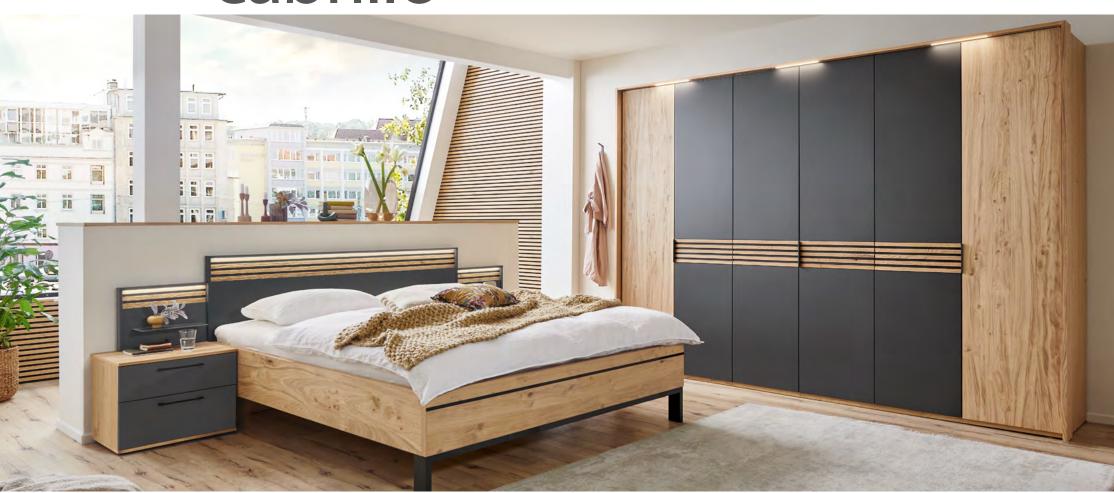

# cabrillo

#### Quality characteristics and programme information

Fronts and body made exclusively from real wood veneer and lacquer

23 mm strong shelves, freely adjustable

Wardrobes and sideboard interiors made from real wood veneer

Drawers on ball bearing runners, easy and guiet with self closing and soft close

All finishes comply with EU norms for toys (EN 71)

Four metal hinges on each wardrobe door incl. soft close

Clothing rails with metal fittings for heavy loads

Electric fittings approved by the German Electro-Technology Federation

Sealed door runners on all wardrobes

Custom-made products for customised bedrooms

Beds with four possible mattress height variations

Special fittings for your individual dimensions

Made in Germany.

| Extention (real wood veneer) | Colour / Code |
|------------------------------|---------------|
| balken oak / lacquer sand    | 3314          |
| balken oak / lacquer basalt  | 3374          |