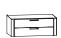

| СН | EST | 5 |
|----|-----|---|
|    |     |   |

Width in cm

Height in cm

Price in £

All cupboards incl. two shelves Chest of Chest of incl. full pull out drawers

2 drawers 2 drawers

Unit with 1 door left