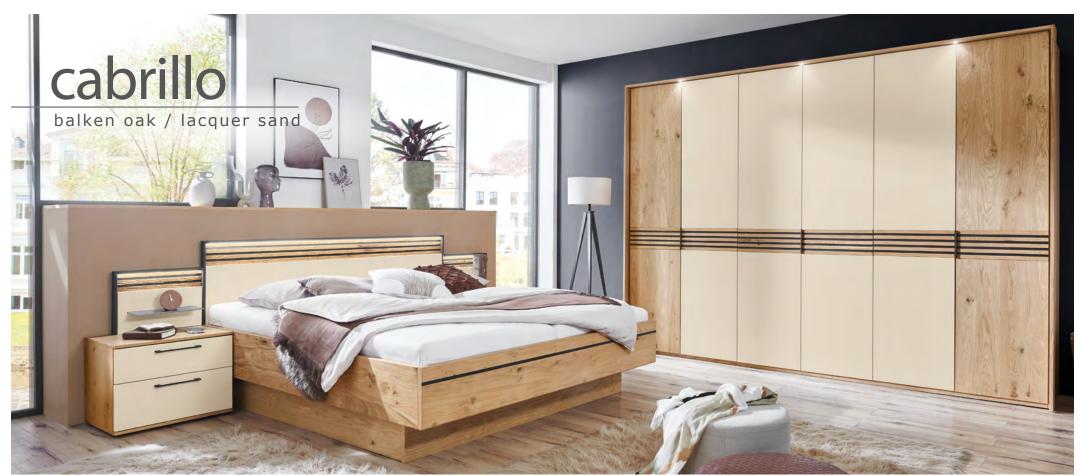

# cabrillo

Special fittings for your individual dimensions

Made in Germany.

| Extention (real wood veneer) | Colour / Code |
|------------------------------|---------------|
| balken oak / lacquer sand    | 3314          |
| balken oak / lacquer basalt  | 3374          |