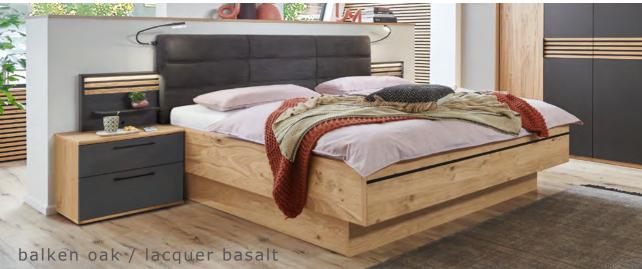

# cabrillo

#### DOUBLE-**BEDS** incl. slats

Upholstered headboard Brick in fabric anthracite and footend with anthracite plated base

Upholstered headboard Brick in fabric anthracite and divan footend

Headboard incl. solid wood slats and footend with anthracite plated base Headboard incl. solid wood slats and divan footend

3374 balken oak with lacquer basalt

Grey marked parts you can see in drawing are lacquered. All other parts are always veneer.