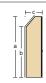

| Description | <b>Depth reductions</b> not possible at plinth and front drawers and in the area of 5.1 - 8.1 cm | Angled at side, only possible at 1-door ele-<br>ments, all angled doors are left or right hinged.<br>It is essential to state all dimensions a - f. Not<br>possible at mirrored doors & doors with spacer! | Angled at the back.<br>It is essential to state all<br>dimensions a - c. | Filler, veneered and finished,<br>lenght without cut 229 cm. overhang left and right, we ca<br>fillers! We only do straight | Only for the<br>In not do celling            | Exterior carcase side<br>veneered inside<br>H 229 cm |                         |
|-------------|--------------------------------------------------------------------------------------------------|------------------------------------------------------------------------------------------------------------------------------------------------------------------------------------------------------------|--------------------------------------------------------------------------|-----------------------------------------------------------------------------------------------------------------------------|----------------------------------------------|------------------------------------------------------|-------------------------|
|             | each unit                                                                                        | each door                                                                                                                                                                                                  | each unit                                                                | per m²                                                                                                                      | Veneered and<br>finished edge<br>(per meter) | vertical panel<br>left                               | vertical panel<br>right |
| Code        | 90016                                                                                            | 90101                                                                                                                                                                                                      | 90012                                                                    | 71000                                                                                                                       | 71001                                        | 91415                                                | 91405                   |
| Price in £  | 312,-                                                                                            | 535,-                                                                                                                                                                                                      | 535,-                                                                    | 353,-                                                                                                                       | 55,-                                         | 239,-                                                | 239,-                   |