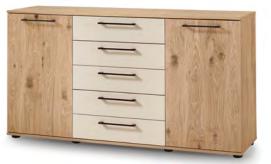

| СН | EST | 5 |
|----|-----|---|
|    |     |   |

Width in cm

Height in cm

Price in £

All cupboards incl. two shelves Chest of Chest of incl. full pull out drawers

2 drawers 2 drawers

Unit with 1 door left

Chest of Unit with 1 door right 5 drawers

Wall shelves