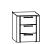

| СН | EST | 5 |
|----|-----|---|
|    |     |   |

Width in cm

Height in cm

Price in £

All cupboards incl. two shelves Chest of Chest of incl. full pull out drawers

2 drawers 2 drawers

Unit with 1 door left

Chest of Unit with 1 door right 5 drawers

Wall shelves