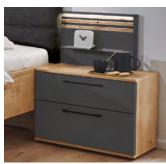

| СН | EST | 5 |
|----|-----|---|
|    |     |   |

Width in cm

Height in cm

Price in £

All cupboards incl. two shelves Chest of Chest of incl. full pull out drawers

2 drawers 2 drawers

Unit with 1 door left

Chest of Unit with 1 door right 5 drawers

Wall shelves