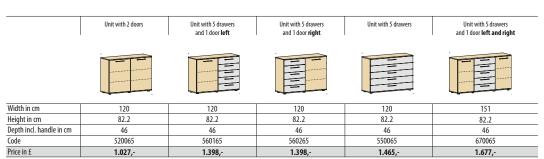

| СН | EST | 5 |
|----|-----|---|
|    |     |   |

Width in cm

Height in cm

Price in £

All cupboards incl. two shelves Chest of Chest of incl. full pull out drawers

2 drawers 2 drawers

Unit with 1 door left

Chest of Unit with 1 door right 5 drawers

Wall shelves