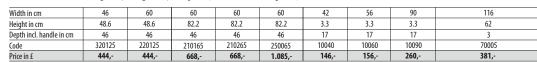

| СН | EST | 5 |
|----|-----|---|
|    |     |   |

Width in cm

Height in cm

Price in £

All cupboards incl. two shelves Chest of Chest of incl. full pull out drawers

2 drawers 2 drawers

Unit with 1 door left

Chest of Unit with 1 door right 5 drawers

Wall shelves