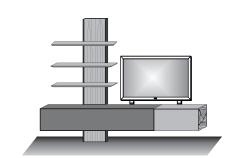

# Combi no. 20

oak umato, birch anthracite and reef wood consisting of:

1x 3071A 1x 3151A 1x 3042 1x 7231

For mirror image swap the small lowboard 3071A to 3072A and the wall panel in reverse would be 7232 the other two elements remain the same

Model no. 7250- TREVIO

| Size W/H/D in cm | 267 / 207 / 51 |
|------------------|----------------|
| Price€           | 0,-            |

| Extras              | Art. no. |     |
|---------------------|----------|-----|
| conc. light display | 9721     | 0,- |
| panel lighting      | 9813     | 0,- |