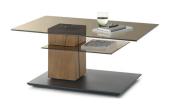

# Oak umato brushed/sandblasted birch anthr. lacquered

Model no. 7250- TREVIO

item list 2024

Coffee table rotating glass top (ESG) parsolbronze pilar reef wood 1 wooden shelf Floor plate wood anthracite

extra: rolls
for coffee table
1 x 1400
€ 0,-

| kind of wood     | article no. | Size W/H/D in cm | Price€ |
|------------------|-------------|------------------|--------|
| oak heartw.Umato | 7250-1405   | L 110 W 70 H 45  | 0,-    |