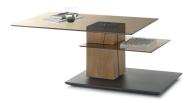

# Oak umato brushed/sandblasted birch anthr. lacquered

Model no. 7250- TREVIO

item list 2024

Coffee table rotating glass top (ESG) parsolbronze pilar reef wood 1 wooden shelf Floor plate wood anthracite

extra: rolls
for coffee table
1 x 1400
€ 0,-

| kind of wood     | article no. | Size W/H/D in cm | Price€ |
|------------------|-------------|------------------|--------|
| oak heartw.Umato | 7250-1405   | L 110 W 70 H 45  | 0,-    |

# Coffee table

topplate secured glass bronce 1 carcass with flap Floor plate wood anthracite

| kind of wood     | article no. | Size W/H/D in cm | Price € |
|------------------|-------------|------------------|---------|
| oak heartw.Umato | 7250-1412   | L 125 W 75 H 45  | 0,-     |