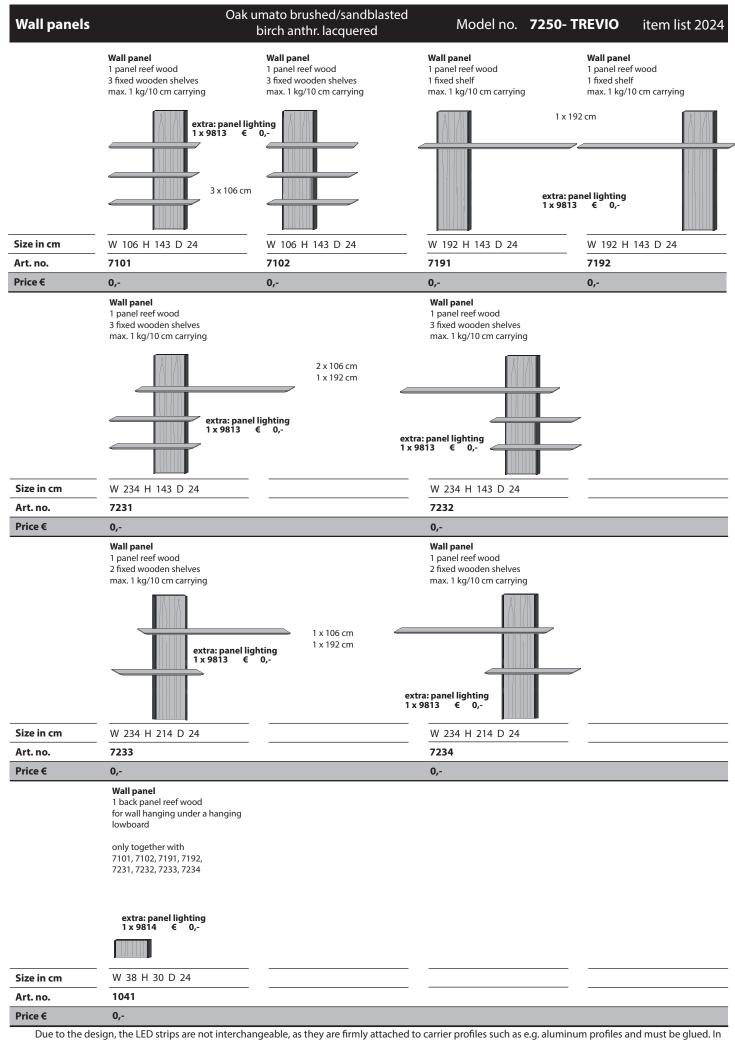

# Oak umato brushed/sandblasted birch anthr. lacquered

# Model no. 7250- TREVIO

# item list 2024