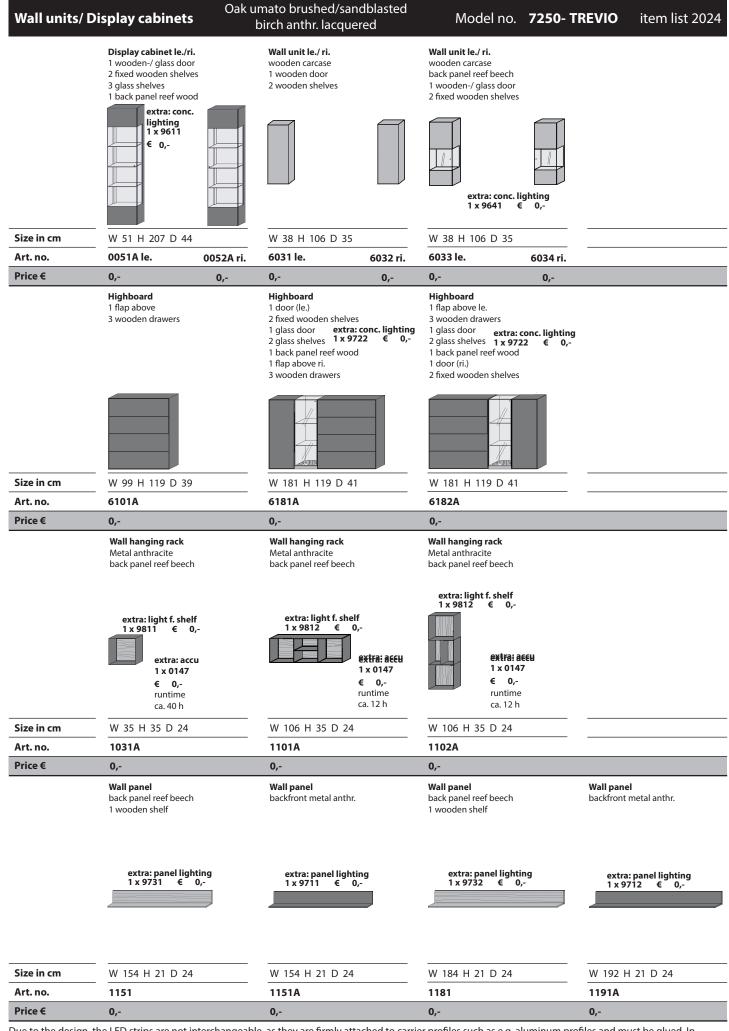

### Oak umato brushed/sandblasted **Base units** Model no. 7250- TREVIO item list 2024 birch anthr. lacquered Lowboard Lowboard Lowboard Lowboard 1 flap above 1 door 1 door 1 flap above 1 wooden shelf 1 wooden shelf 1 drawer 1 drawer 1 cable outlet 1 cable outlet Size in cm W 74 H 60 D 49 W 74 H 60 D 49 W 120 H 60 D 49 W 154 H 60 D 49 Art. no. 3071A le. 3072A ri. 3121A 3151A Price € 0,-0,-0,-0,-Lowboard Lowboard Lowboard sides with end grain timber 1 door (le.) 2 wooden doors 1 flap above le. 1 flap above ri. 2 wooden shelves 1 drawer 1 drawer 1 flap above sides with end grain timber 1 door (ri.) 1 drawer 1 wooden shelf 1 wooden shelf 1 cable outlet 1 cable outlet 1 cable outlet Size in cm W 178 H 60 D 55 W 178 H 60 D 55 W 224 H 60 D 55 Art. no. 3181A 3182A 3221A Price € 0,-Lowboard Lowboard sides with end grain timber 2 drawers le. 1 flap above 1 flap above 1 drawer 1 drawer 2 drawers (ri.) sides with end grain timber 1 cable outlet 1 cable outlet Size in cm W 226 H 60 D 55 W 226 H 60 D 55 3231A 3232A Art. no. Price € 0,-0,-Lowboard Lowboard 1 door (le.) 2 drawers le. 1 wooden shelf 1 flap above 1 flap above 1 drawer 1 drawer 1 door (ri.) 2 drawers (ri.) 1 wooden shelf 1 cable outlet 1 cable outlet Size in cm W 272 H 60 D 55 W 272 H 60 D 55 3271A Art. no. 3272A Price €

# Wall units/ Display cabinets

# Oak umato brushed/sandblasted birch anthr. lacquered

# Model no. 7250- TREVIO

# item list 2024