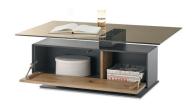

# Sideboard

- 1 flap above
- 2 drawers

# Sideboard

- 2 doors (le. + middle)
- 2 fixed wooden shelves
- 1 flap above ri.
- 2 drawers

# Sideboard

- 1 flap above le.
- 2 drawers
- 2 doors (ri. + middle) 2 fixed wooden shelves

Size in cm

W 99 H 90 D 44

Art. no.

4101A

W 181 H 92 D 46

4181A