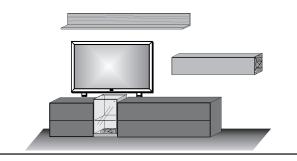

# Combi no. 22

oak umato, birch anthracite and reef wood consisting of:

1x 2191A 1x 7233 1x 2071 1x 1041

| Size W/H/D in cm   |          | 266 / 212 / 39 |
|--------------------|----------|----------------|
| Price €            |          | 0,-            |
| Extras             | Art. no. |                |
| concealed lighting | 9631     | 0,-            |
| concealed lighting | 9632     | 0,-            |
| panel lighting     | 9813     | 0,-            |
| panel lighting     | 9814     | 0,-            |