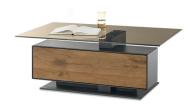

| article no. | Size W/H/D in cm | persons | Price € |
|-------------|------------------|---------|---------|
| 7250-1533   | L 190 W 95 H 76  |         | 0,-     |
| 7250-1534   | L 240 W 110 H 76 |         | 0,-     |

Dining table with fixed top curved edge without end grain timber pillar with reef wood application Floor plate metal anthracite

MP conc. LED-lighting incl. accu. and loader 3,36 Watt

runtime ca. 34 h **1 x 0136** € 0,-