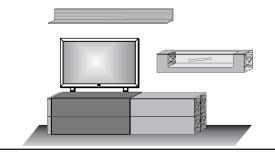

# Combi no. 26

oak umato, birch anthracite and reef wood consisting of:

1x 3181A 1x 0051A

1x 9085

| Size W/H/D in cm | 299 / 207 / 55 |
|------------------|----------------|
| Price€           | 0,-            |

| Extras              | Art. no. |     |
|---------------------|----------|-----|
| conc. light display | 9611     | 0,- |
| shelf light         | 9659     | 0,- |