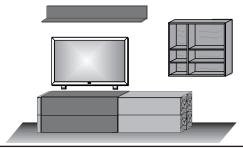

# Combi no. 24

oak umato, birch anthracite and reef wood consisting of: 1x 3271A 1x 2151

Size W/H/D in cm

1x 1181

Price €

| Extras              | Art. no. |     |
|---------------------|----------|-----|
| panel lighting      | 9732     | 0,- |
| conc. light display | 9613     | 0,- |
| concealed lighting  | 9633     | 0,- |

272 / 185 / 55