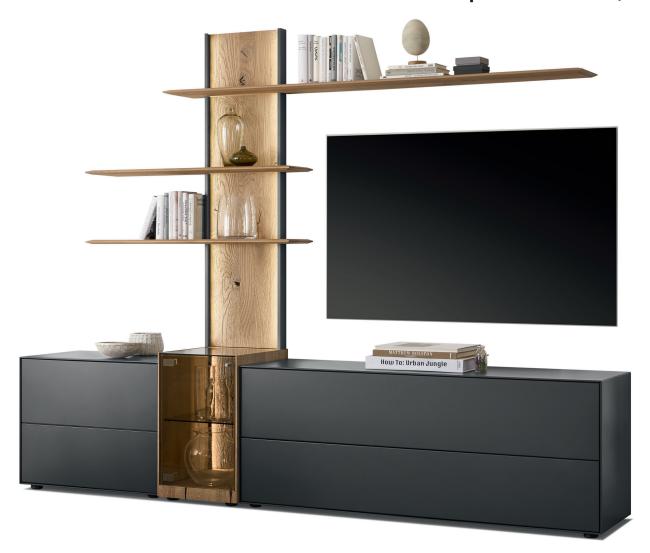

# **TREVIO**

Living/ Dining room system oak heartw.Umato brushed and lacquered birch anthr. lacquered

valid from 01-04-2024

# Combi no. 20

oak umato, birch anthracite and reef wood consisting of:

1x 3071A 1x 3151A 1x 3042 1x 7231

For mirror image swap the small lowboard 3071A to 3072A and the wall panel in reverse would be 7232 the other two elements remain the same

Model no. 7250- TREVIO

| Size W/H/D in cm | 267 / 207 / 51 |
|------------------|----------------|
| Price€           | 0,-            |

| Extras              | Art. no. |     |
|---------------------|----------|-----|
| conc. light display | 9721     | 0,- |
| panel lighting      | 9813     | 0,- |