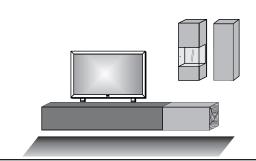

# Combi no. 20

oak umato, birch anthracite and reef wood consisting of:

1x 3071A 1x 3151A 1x 3042 1x 7231

For mirror image swap the small lowboard 3071A to 3072A and the wall panel in reverse would be 7232 the other two elements remain the same

Model no. 7250- TREVIO

| Size W/H/D in cm | 267 / 207 / 51 |
|------------------|----------------|
| Price€           | 0,-            |

| Extras              | Art. no. |     |
|---------------------|----------|-----|
| conc. light display | 9721     | 0,- |
| panel lighting      | 9813     | 0,- |