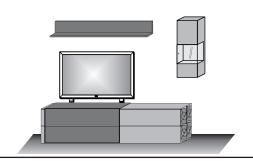

# Combi no. 24

oak umato, birch anthracite and reef wood consisting of: 1x 3271A 1x 2151

Size W/H/D in cm

1x 1181

Price €

| Extras              | Art. no. |     |
|---------------------|----------|-----|
| panel lighting      | 9732     | 0,- |
| conc. light display | 9613     | 0,- |
| concealed lighting  | 9633     | 0,- |

272 / 185 / 55