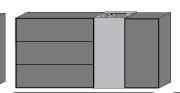

# Combi no. 20

oak umato, birch anthracite and reef wood consisting of:

1x 3071A 1x 3151A 1x 3042 1x 7231

For mirror image swap the small lowboard 3071A to 3072A and the wall panel in reverse would be 7232 the other two elements remain the same

Model no. 7250- TREVIO

| Size W/H/D in cm | 267 / 207 / 51 |
|------------------|----------------|
| Price€           | 0,-            |

| Extras              | Art. no. |     |
|---------------------|----------|-----|
| conc. light display | 9721     | 0,- |
| panel lighting      | 9813     | 0,- |