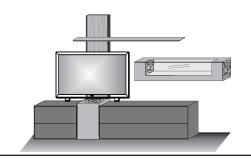

Model no. 7250- TREVIO

| Size W/H/D in cm | 267 / 207 / 51 |
|------------------|----------------|
| Price€           | 0,-            |

| Extras              | Art. no. |     |
|---------------------|----------|-----|
| conc. light display | 9721     | 0,- |
| panel lighting      | 9813     | 0,- |

Model no. 7250- TREVIO