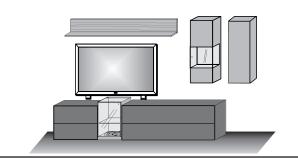

# Combi no. 22

oak umato, birch anthracite and reef wood consisting of:

1x 2191A 1x 7233 1x 2071 1x 1041

| Size W/H/D in cm   |          | 266 / 212 / 39 |
|--------------------|----------|----------------|
| Price €            |          | 0,-            |
| Extras             | Art. no. |                |
| concealed lighting | 9631     | 0,-            |
| concealed lighting | 9632     | 0,-            |
| panel lighting     | 9813     | 0,-            |
| panel lighting     | 9814     | 0,-            |