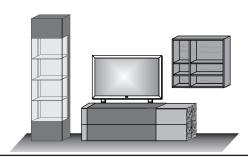

# Combi no. 20

oak umato, birch anthracite and reef wood consisting of:

1x 3071A 1x 3151A 1x 3042 1x 7231

For mirror image swap the small lowboard 3071A to 3072A and the wall panel in reverse would be 7232 the other two elements remain the same