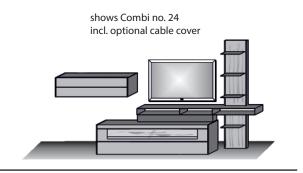

| <b>Combi</b><br>Combinati | <b>no. 24</b><br>on consisting of: |  |
|---------------------------|------------------------------------|--|
| 1 x 2133                  | 1 x 1240                           |  |
| 1 x 3213                  | 1 x 0053                           |  |

Combi no. 24 SV Combination consisting of: 1 x 1240 1 x 3213 1 x 0053 1 x 2133

| Size W/H/D in cm      |      |          | 393 / 206 / 49/23 |
|-----------------------|------|----------|-------------------|
| V 24                  | €    |          | 0,-               |
| V 24 SV               | €    |          | 0,-               |
| Extras                |      | Art. no. |                   |
| conc. light display   |      | 9811     | 0,-               |
| shelf light           |      | 9822     | 0,-               |
| Cable cover           |      | 1143     | 0,-               |
| lighting for cable co | over | 9621     | 0,-               |