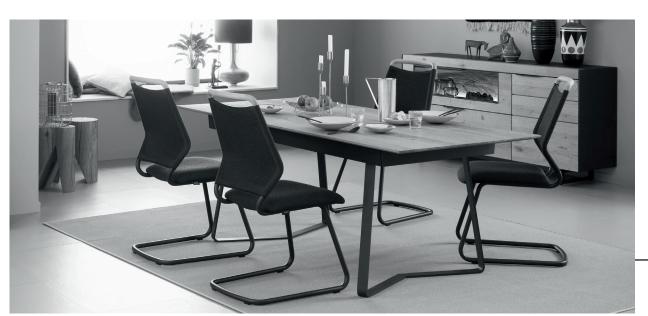

to carrier profiles such as e.g. aluminum profiles and must be glued. In this way, we guarantee a consistently long service life for our lights. We reserve the right to make technical changes to the model and dimensions! Models protected by law! Due to different designs and functions, the dimensions specified on the order confirmation may vary slightly in individual cases.

0,-

Price €

•

#### **Dining tables**

oak heartw.Umato brushed

Model no. 7180- YORIS

item list 2024



Size W/H/D in cm article no. persons Price € 7180-0326 L 160 W 95 H 76 6-10 0,-7180-0327 8-12 0,-L 190 W 95 H 76 +2 7180-0329 L 50 0,-

Dining table with middle extension oak heartw.Umato frame metal anthracite Customization not possible!

Standard: one extension included



Optional: max. 2 extensions possible





| Coffee tables          |             | oak heartw                             | Umato brushed | Model no. | 7180- YORIS | item list 2024 |
|------------------------|-------------|----------------------------------------|---------------|-----------|-------------|----------------|
|                        | )           | Coffee table<br>frame metal anthracite |               |           |             |                |
| kind of wood           | article no. | Size W/H/D in cm                       |               |           | Price €     |                |
| oak heartw.Umato       | 7180-0460   | Ø 70 H 34,5                            |               |           | 0,-         |                |
| Oak heartw. anthracite | 7180-1440   | Ø 70 H 34,5                            | NEW!