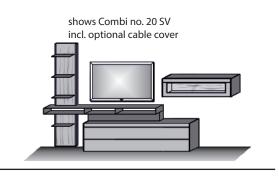

1 x 3213

1 x 1240

Combi no. 22 SV

Combination consisting of:

1 x 1198

1 x 9042

295 / 206 / 49/23

shows Combi no. 22 incl. optional cable cover

#### Combi no. 26 Co

Combi no. 22

Size W/H/D in cm

1 x 3213

1 x 1240

Combination consisting of:

1 x 1198

1 x 9041

| Size W/H/D in cm                       | 295 / 206 / 49/23                      |
|----------------------------------------|----------------------------------------|
| 1 x 9045 1 x 1240<br>1 x 3214 1 x 1198 | 1 x 3214 1 x 1240<br>1 x 1198 1 x 9046 |
| Combination consisting of:             | Combination consisting of:             |