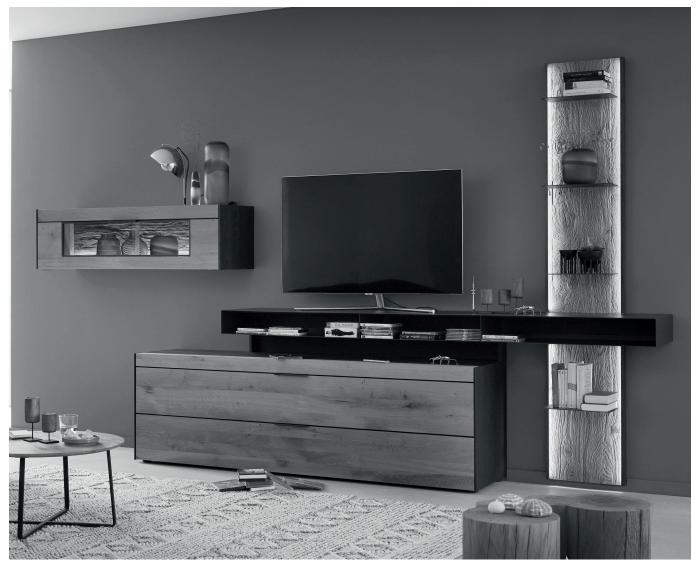

# YORIS

Living/ Dining room system oak heartw.Umato brushed

with brushed surface and lacquered

hartmann Von der Natur empfohlen.

valid from 01-04-2024

#### **Standard Combinations**

V 20 SV

oak heartw.Umato brushed

0,-

VZ

Model no. 7180-YORIS item list 2024

| <b>Combi</b><br>Combinat | <b>no. 20</b> ion consisting of: | Combination cons                   |                   |
|--------------------------|----------------------------------|------------------------------------|-------------------|
| 1 x 2134<br>1 x 3214     | 1 x 1240<br>1 x 0053             | 1 x 0053 1 x 12<br>1 x 3214 1 x 21 |                   |
| Size W/H                 | l/D in cm                        |                                    | 393 / 206 / 49/23 |
| V 20                     | €                                |                                    | VZ 0,-            |