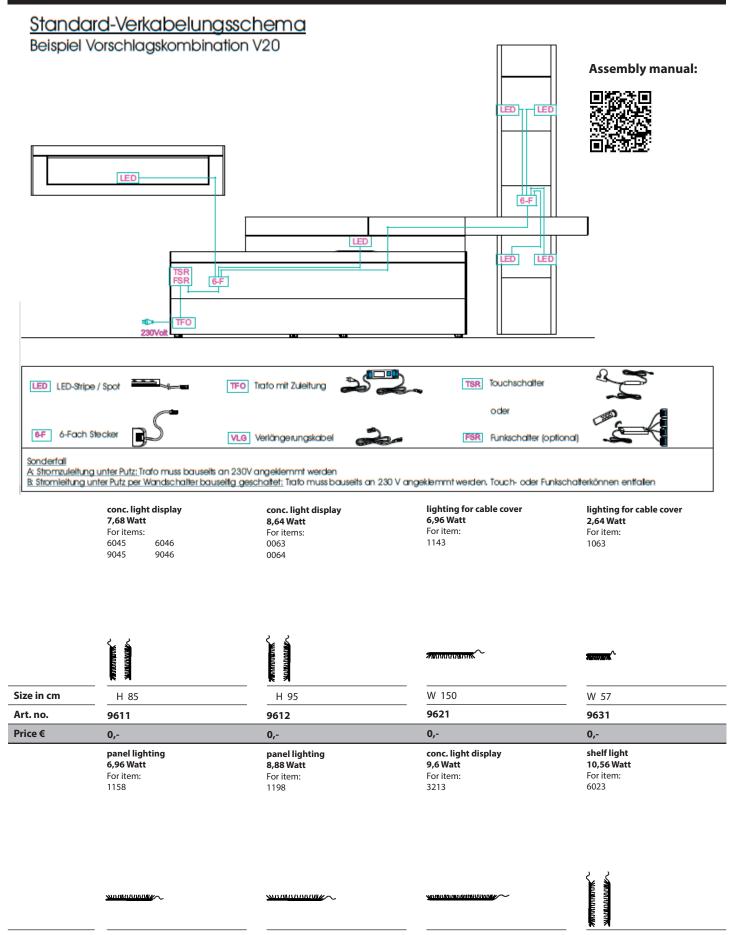

Due to the design, the LED strips are not interchangeable, as they are firmly attached to carrier profiles such as e.g. aluminum profiles and must be glued. In this way, we guarantee a consistently long service life for our lights. We reserve the right to make technical changes to the model and dimensions! Models protected by law! Due to different designs and functions, the dimensions specified on the order confirmation may vary slightly in individual cases.