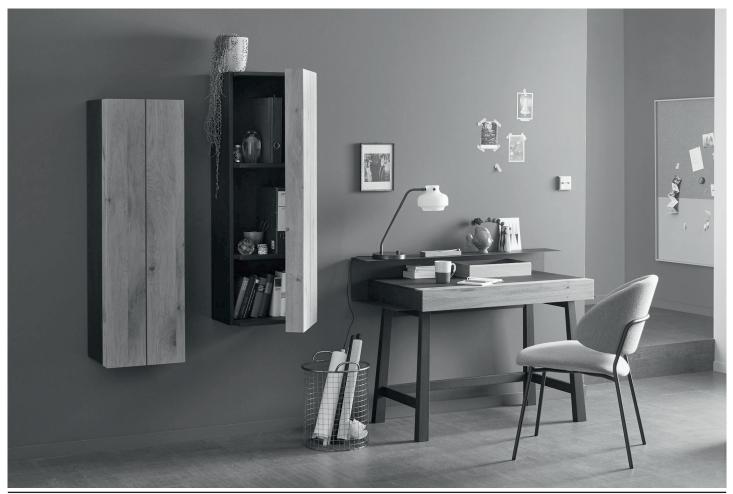

# YORIS

Living/ Dining room system oak heartw.Umato brushed

with brushed surface and lacquered

hartmann Von der Natur empfohlen.

valid from 01-04-2024