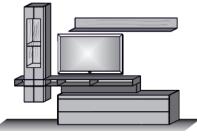

#### **Standard Combinations**

V 20 SV

oak heartw.Umato brushed

0,-

VZ

Model no. 7180-YORIS item list 2024

| <b>Combi</b><br>Combinat | <b>no. 20</b> ion consisting of: | Combination cons                   |                   |
|--------------------------|----------------------------------|------------------------------------|-------------------|
| 1 x 2134<br>1 x 3214     | 1 x 1240<br>1 x 0053             | 1 x 0053 1 x 12<br>1 x 3214 1 x 21 |                   |
| Size W/H                 | l/D in cm                        |                                    | 393 / 206 / 49/23 |
| V 20                     | €                                |                                    | VZ 0,-            |