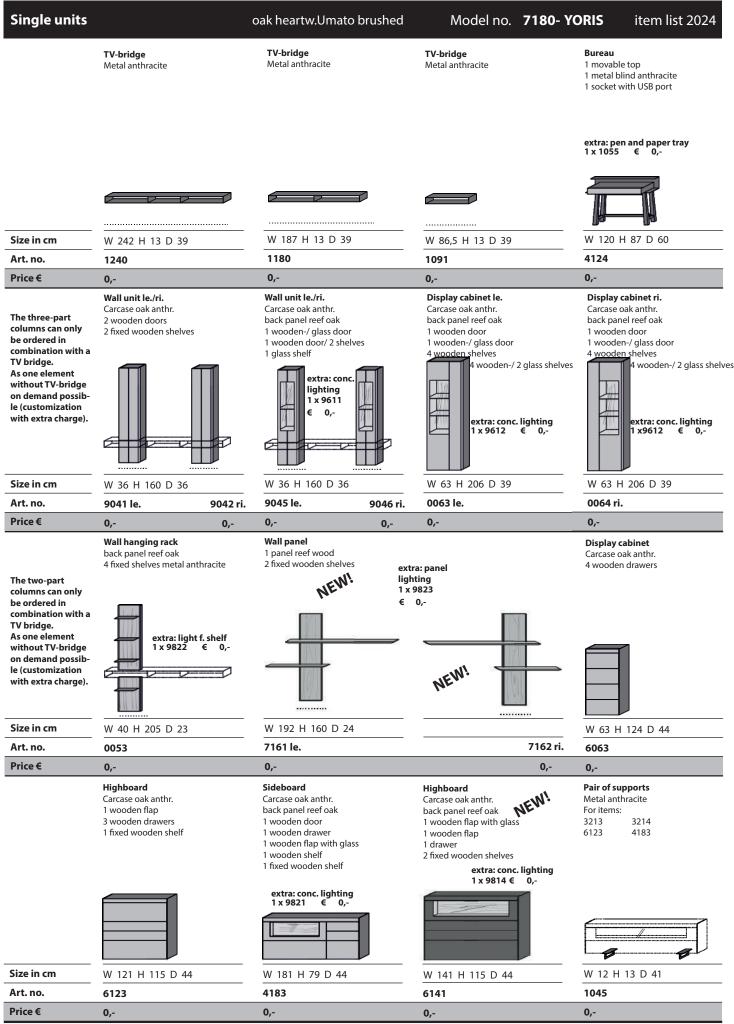

#### **Standard Combinations**

V 20 SV

oak heartw.Umato brushed

0,-

VZ

Model no. 7180-YORIS item list 2024

| <b>Combi</b><br>Combinat | <b>no. 20</b> ion consisting of: | Combination cons                   |                   |
|--------------------------|----------------------------------|------------------------------------|-------------------|
| 1 x 2134<br>1 x 3214     | 1 x 1240<br>1 x 0053             | 1 x 0053 1 x 12<br>1 x 3214 1 x 21 |                   |
| Size W/H                 | l/D in cm                        |                                    | 393 / 206 / 49/23 |
| V 20                     | €                                |                                    | VZ 0,-            |

€

| Extras                   | Art. no. |     |
|--------------------------|----------|-----|
| conc. light display      | 9831     | 0,- |
| shelf light              | 9822     | 0,- |
| Cable cover              | 1143     | 0,- |
| lighting for cable cover | 9621     | 0,- |

1 x 3213

1 x 1240

Combi no. 22 SV

Combination consisting of:

1 x 1198

1 x 9042

295 / 206 / 49/23

shows Combi no. 22 incl. optional cable cover

| <b>Combi</b><br>Combinati | <b>no. 24</b><br>on consisting of: |  |
|---------------------------|------------------------------------|--|
| 1 x 2133                  | 1 x 1240                           |  |
| 1 x 3213                  | 1 x 0053                           |  |

Combi no. 24 SV Combination consisting of: 1 x 1240 1 x 3213 1 x 0053 1 x 2133

| Size W/H/D in cm      |      |          | 393 / 206 / 49/23 |
|-----------------------|------|----------|-------------------|
| V 24                  | €    |          | 0,-               |
| V 24 SV               | €    |          | 0,-               |
| Extras                |      | Art. no. |                   |
| conc. light display   |      | 9811     | 0,-               |
| shelf light           |      | 9822     | 0,-               |
| Cable cover           |      | 1143     | 0,-               |
| lighting for cable co | over | 9621     | 0,-               |

Combi no. 26 SV

#### Combi no. 26 Co

Combi no. 22

Size W/H/D in cm

1 x 3213

1 x 1240

Combination consisting of:

1 x 1198

1 x 9041

| Size W/H/D in cm                       | 295 / 206 / 49/23                      |
|----------------------------------------|----------------------------------------|
| 1 x 9045 1 x 1240<br>1 x 3214 1 x 1198 | 1 x 3214 1 x 1240<br>1 x 1198 1 x 9046 |
| Combination consisting of:             | Combination consisting of:             |

| V 26                    | €             | 0,- |
|-------------------------|---------------|-----|
| V 26 SV                 | €             | 0,- |
| Extras                  | Art. no.      |     |
| conc. light display     | 9611          | 0,- |
| panel lighting          | 9712          | 0,- |
| Cable cover             | 1143          | 0,- |
| lighting for cable cove | r <b>9621</b> | 0,- |
|                         |               |     |

shows Combi no. 26 SV incl. optional cable cover

| oak heartw.Umato brushed        | Model no.                                                                                             | 7180- YORIS                                                                                                                                                                                                                                                                                                                                                                                                                                                                                                                                                                                                                                                                                                                                                                                                                                                                                                                                                                                                                         | item list 2024                                                                                                                                                                                                                                                                                                                                                                 |
|---------------------------------|-------------------------------------------------------------------------------------------------------|-------------------------------------------------------------------------------------------------------------------------------------------------------------------------------------------------------------------------------------------------------------------------------------------------------------------------------------------------------------------------------------------------------------------------------------------------------------------------------------------------------------------------------------------------------------------------------------------------------------------------------------------------------------------------------------------------------------------------------------------------------------------------------------------------------------------------------------------------------------------------------------------------------------------------------------------------------------------------------------------------------------------------------------|--------------------------------------------------------------------------------------------------------------------------------------------------------------------------------------------------------------------------------------------------------------------------------------------------------------------------------------------------------------------------------|
|                                 |                                                                                                       |                                                                                                                                                                                                                                                                                                                                                                                                                                                                                                                                                                                                                                                                                                                                                                                                                                                                                                                                                                                                                                     |                                                                                                                                                                                                                                                                                                                                                                                |
|                                 |                                                                                                       | 1 x 1180 1 x<br>1 x 0053                                                                                                                                                                                                                                                                                                                                                                                                                                                                                                                                                                                                                                                                                                                                                                                                                                                                                                                                                                                                            | 2134                                                                                                                                                                                                                                                                                                                                                                           |
| <i>.</i>                        |                                                                                                       |                                                                                                                                                                                                                                                                                                                                                                                                                                                                                                                                                                                                                                                                                                                                                                                                                                                                                                                                                                                                                                     |                                                                                                                                                                                                                                                                                                                                                                                |
|                                 |                                                                                                       |                                                                                                                                                                                                                                                                                                                                                                                                                                                                                                                                                                                                                                                                                                                                                                                                                                                                                                                                                                                                                                     | 250 / 206 / 39/23<br>0,-                                                                                                                                                                                                                                                                                                                                                       |
| V 28                            | SV €                                                                                                  |                                                                                                                                                                                                                                                                                                                                                                                                                                                                                                                                                                                                                                                                                                                                                                                                                                                                                                                                                                                                                                     | 0,-                                                                                                                                                                                                                                                                                                                                                                            |
|                                 |                                                                                                       | Art. no.                                                                                                                                                                                                                                                                                                                                                                                                                                                                                                                                                                                                                                                                                                                                                                                                                                                                                                                                                                                                                            |                                                                                                                                                                                                                                                                                                                                                                                |
|                                 |                                                                                                       | 9831<br>9822                                                                                                                                                                                                                                                                                                                                                                                                                                                                                                                                                                                                                                                                                                                                                                                                                                                                                                                                                                                                                        | 0,-<br>0,-                                                                                                                                                                                                                                                                                                                                                                     |
| no. 28 SV<br>ion consisting of: |                                                                                                       |                                                                                                                                                                                                                                                                                                                                                                                                                                                                                                                                                                                                                                                                                                                                                                                                                                                                                                                                                                                                                                     |                                                                                                                                                                                                                                                                                                                                                                                |
| 1 x 1091                        |                                                                                                       |                                                                                                                                                                                                                                                                                                                                                                                                                                                                                                                                                                                                                                                                                                                                                                                                                                                                                                                                                                                                                                     |                                                                                                                                                                                                                                                                                                                                                                                |
|                                 |                                                                                                       | shows Combi no. 230                                                                                                                                                                                                                                                                                                                                                                                                                                                                                                                                                                                                                                                                                                                                                                                                                                                                                                                                                                                                                 |                                                                                                                                                                                                                                                                                                                                                                                |
| 140 / 206 / 39/23               |                                                                                                       |                                                                                                                                                                                                                                                                                                                                                                                                                                                                                                                                                                                                                                                                                                                                                                                                                                                                                                                                                                                                                                     |                                                                                                                                                                                                                                                                                                                                                                                |
| 0,-                             |                                                                                                       |                                                                                                                                                                                                                                                                                                                                                                                                                                                                                                                                                                                                                                                                                                                                                                                                                                                                                                                                                                                                                                     |                                                                                                                                                                                                                                                                                                                                                                                |
|                                 |                                                                                                       |                                                                                                                                                                                                                                                                                                                                                                                                                                                                                                                                                                                                                                                                                                                                                                                                                                                                                                                                                                                                                                     |                                                                                                                                                                                                                                                                                                                                                                                |
| 0                               |                                                                                                       |                                                                                                                                                                                                                                                                                                                                                                                                                                                                                                                                                                                                                                                                                                                                                                                                                                                                                                                                                                                                                                     |                                                                                                                                                                                                                                                                                                                                                                                |
|                                 |                                                                                                       |                                                                                                                                                                                                                                                                                                                                                                                                                                                                                                                                                                                                                                                                                                                                                                                                                                                                                                                                                                                                                                     |                                                                                                                                                                                                                                                                                                                                                                                |
|                                 | Corr<br>Com<br>1 x 2<br>1 x 1<br>Size<br>V 28<br>V 28<br>V 28<br>V 28<br>V 28<br>V 28<br>V 28<br>V 28 | Combination consisting of:         1 × 2134       1 × 0053         1 × 1180       Size W/H/D in cm         V28       K         V28       K         Conc. light display       Shelf light         Shelf light       Conc. light display         Shelf light       Shelf light         Into . 28 SV       Conc. light display         Shelf light       Shelf light         Into . 28 SV       Conc.         Into . 20 Conc.       Conc. | Combine on 28<br>Combination consisting of:         Combination Constitution           1 × 213         1 × 003         1 × 1033         1 × 1033         1           Size W/H/D in cm               V28         €               None of the display         9831               Inco. 28 SV                                                                                   < |

**Standard Combinations** 

oak heartw.Umato brushed

NEW!

Model no. 7180- YORIS item list 2024

| Combi no. 32               |
|----------------------------|
| Combination consisting of: |
| 1 x 3215 1 x 7161          |
| 1 x 2171                   |

**Combi no. 32 SV** Combination consisting of: 1 x 3215 1 x 7162 1 x 2171

| Size W/H/D in | cm | 300 / 205 / 49 |
|---------------|----|----------------|
| V 32          | €  | 0,-            |
| V 32 SV       | €  | 0,-            |

| Extras             | Art. no. |     |
|--------------------|----------|-----|
| panel lighting     | 9823     | 0,- |
| concealed lighting | 9624     | 0,- |

conc. light display

shows Combi no. 32

0,-

| Size W/H/D in cm    |   |          | 300 / 205 / 49 |
|---------------------|---|----------|----------------|
| V 34                | € |          | 0,-            |
| V 34 SV             | € |          | 0,-            |
| Extras              |   | Art. no. |                |
| concealed lighting  | g | 9624     | 0,-            |
| conc. light display | / | 9813     | 0,-            |