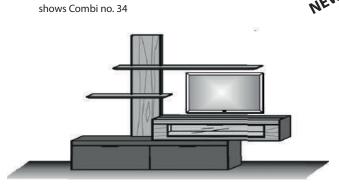

**Standard Combinations** 

oak heartw.Umato brushed

NEW!

Model no. 7180- YORIS item list 2024

| Combi no. 32               |
|----------------------------|
| Combination consisting of: |
| 1 x 3215 1 x 7161          |
| 1 x 2171                   |

**Combi no. 32 SV** Combination consisting of: 1 x 3215 1 x 7162 1 x 2171

| Size W/H/D in | cm | 300 / 205 / 49 |
|---------------|----|----------------|
| V 32          | €  | 0,-            |
| V 32 SV       | €  | 0,-            |