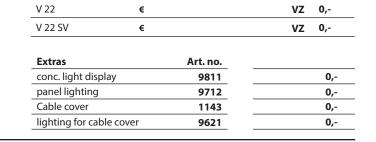

1 x 3213

1 x 1240

Combi no. 22 SV

Combination consisting of:

1 x 1198

1 x 9042

295 / 206 / 49/23

shows Combi no. 22 incl. optional cable cover

€

| Extras                   | Art. no. |     |
|--------------------------|----------|-----|
| conc. light display      | 9831     | 0,- |
| shelf light              | 9822     | 0,- |
| Cable cover              | 1143     | 0,- |
| lighting for cable cover | 9621     | 0,- |