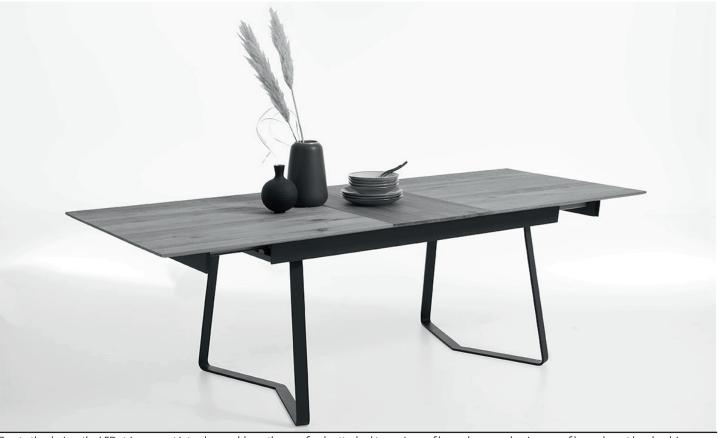

o carrier profiles such as e.g. aluminum profiles and must be glued. In this way, we guarantee a consistently long service life for our lights. We reserve the right to make technical changes to the model and dimensions! Models protected by law! Due to different designs and functions, the dimensions specified on the order confirmation may vary slightly in individual cases.

0,-

Price €

•

#### **Dining tables**

oak heartw.Umato brushed

Model no. 7180- YORIS

item list 2024



Size W/H/D in cm article no. persons Price € 7180-0326 L 160 W 95 H 76 6-10 0,-7180-0327 8-12 0,-L 190 W 95 H 76 +2 7180-0329 L 50 0,-

Dining table with middle extension oak heartw.Umato frame metal anthracite Customization not possible!

Standard: one extension included



Optional: max. 2 extensions possible





| Coffee tables          |             | oak heartw                             | Umato brushed | Model no. | 7180- YORIS | item list 2024 |
|------------------------|-------------|----------------------------------------|---------------|-----------|-------------|----------------|
|                        | )           | Coffee table<br>frame metal anthracite |               |           |             |                |
| kind of wood           | article no. | Size W/H/D in cm                       |               |           | Price €     |                |
| oak heartw.Umato       | 7180-0460   | Ø 70 H 34,5                            |               |           | 0,-         |                |
| Oak heartw. anthracite | 7180-1440   | Ø 70 H 34,5                            | NEW!