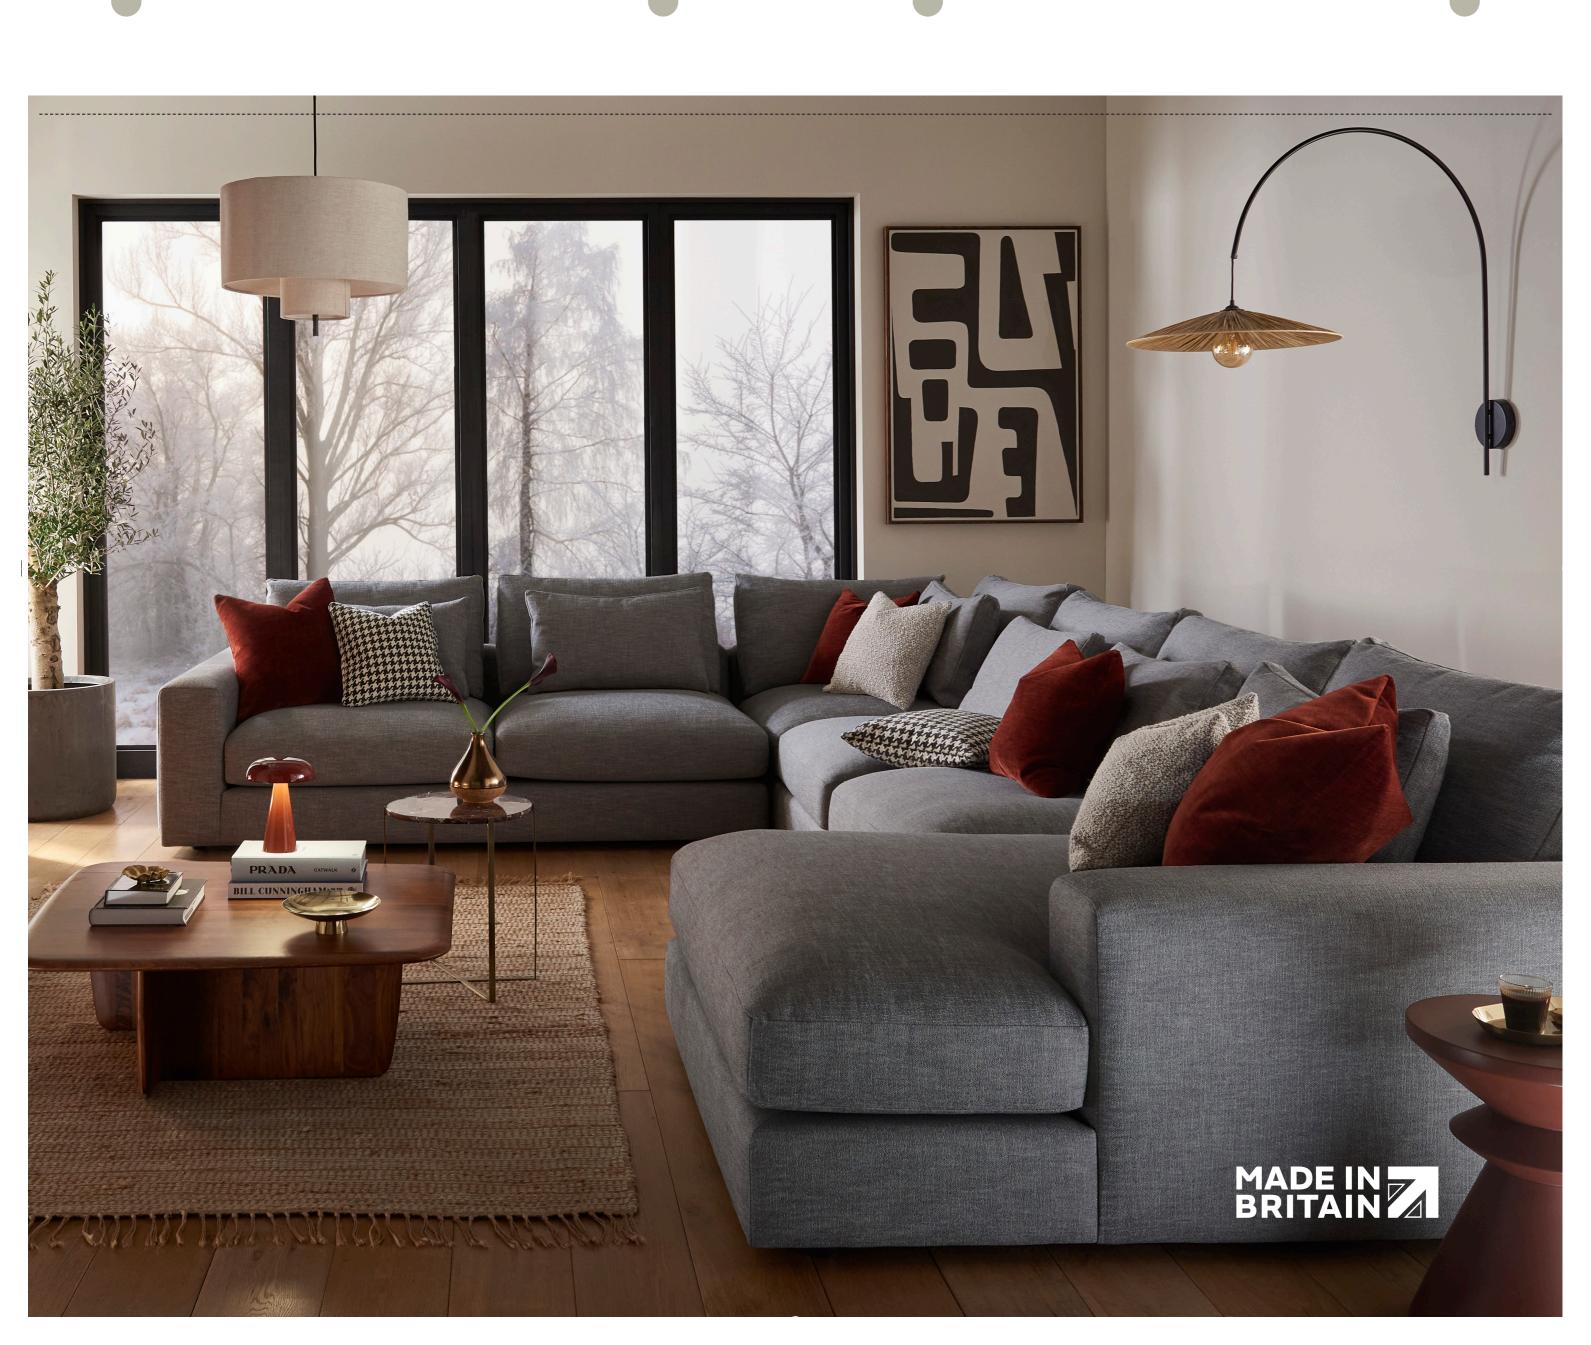

## Velo

Sturdy and reliable, this hardwood frame is made with sustainably sourced timber. Put together by skilled craftsmen, by hand in the UK, this sofa is made to last.

**Seat Cushions** 

**Encore Foam & Feather,** with a specially contoured foam surround that gives a cloud-like and squishy sit, with the bounce and resilience of a supportive foam core. Finished with a dreamy feather topper for ultimate comfort.

Feet

This model sits on unseen glides.

**Scatter Cushions** 

Soft and inviting, our duck feather scatter cushions are 100% responsibly sourced. They're included, too - simply choose a fabric **for each scatter size** from this book.