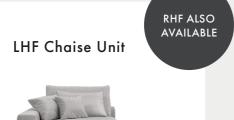

Corner Box

Large Sofa

Stool

**Fabric location guidance:** When selecting your fabric locations, fabric location 1 is always the body fabric. Then, work from the outside scatters in for fabric locations 2, 3 etc.