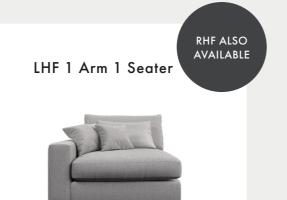

Corner Box

Large Sofa

Stool

**Fabric location guidance:** When selecting your fabric locations, fabric location 1 is always the body fabric. Then, work from the outside scatters in for fabric locations 2, 3 etc.