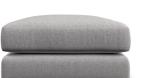

Corner Box

Large Sofa

Stool

**Fabric location guidance:** When selecting your fabric locations, fabric location 1 is always the body fabric. Then, work from the outside scatters in for fabric locations 2, 3 etc.