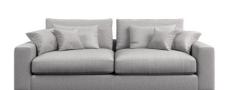

Corner Box

Large Sofa

Stool

**Fabric location guidance:** When selecting your fabric locations, fabric location 1 is always the body fabric. Then, work from the outside scatters in for fabric locations 2, 3 etc.