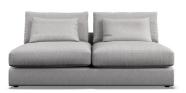

Corner Box

Large Sofa

Stool

**Fabric location guidance:** When selecting your fabric locations, fabric location 1 is always the body fabric. Then, work from the outside scatters in for fabric locations 2, 3 etc.