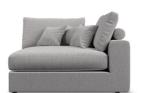

Corner Box

Large Sofa

Stool

**Fabric location guidance:** When selecting your fabric locations, fabric location 1 is always the body fabric. Then, work from the outside scatters in for fabric locations 2, 3 etc.