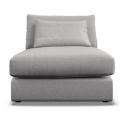

Corner Box

Large Sofa

Stool

**Fabric location guidance:** When selecting your fabric locations, fabric location 1 is always the body fabric. Then, work from the outside scatters in for fabric locations 2, 3 etc.