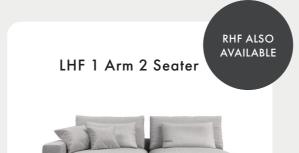

Corner Box

Large Sofa

Stool

**Fabric location guidance:** When selecting your fabric locations, fabric location 1 is always the body fabric. Then, work from the outside scatters in for fabric locations 2, 3 etc.