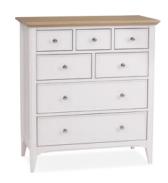

## **BEDSIDE** · CHESTS

NEL801 Bedside chest 2 drawers H59xW48xD39 cm

NEL802 Chest of 5 drawers H126xW60xD45 cm

NEL803 Chest of 4 drawers H82xW92xD45 cm

NEL804 Chest of 7 drawers H82xW138xD45 cm

NEL805 Chest of 7 drawers H101xW92xD45 cm