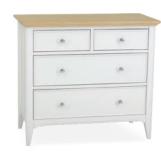

## **BEDSIDE** · CHESTS

NEL801 Bedside chest 2 drawers H59xW48xD39 cm

NEL802 Chest of 5 drawers H126xW60xD45 cm

NEL803 Chest of 4 drawers H82xW92xD45 cm

NEL804 Chest of 7 drawers H82xW138xD45 cm

NEL805 Chest of 7 drawers H101xW92xD45 cm