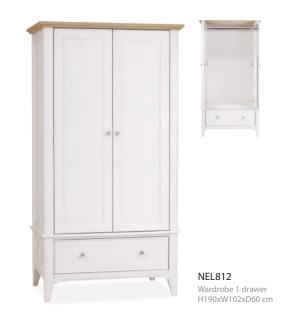

#### NEL806

Single size slat bed H106xW97xD206 cm

#### NEL807

Double size slat bed H106xW143xD206 cm

#### NEL808

King size slat bed H106xW159xD214 cm

#### NEL809

Super King size slat bed H106xW189xD214 cm



#### NEL813

Dressing table H78xW106xD45 cm

#### NEL818

Dressing table mirror H58xW58xD18 cm

#### NEL814

Bedroom stool Fabric seat pad H44xW50xD38 cm

#### NEL814S

Bedroom stool Leather seat pad H44xW50xD38 cm

## **BEDSIDE** · CHESTS



NEL801 Bedside chest 2 drawers H59xW48xD39 cm



NEL802 Chest of 5 drawers H126xW60xD45 cm



NEL803 Chest of 4 drawers H82xW92xD45 cm



NEL804 Chest of 7 drawers H82xW138xD45 cm



NEL805 Chest of 7 drawers H101xW92xD45 cm









NEL815 Blanket chest H49xW118xD44 cm



NEL507 Wall mirror H74xW108xD4 cm

## WARDROBES













#### TCH Furniture Ltd. Sedos str. 34, LT-87101 Telsiai, Lithuania Phone: +44 2070 483744 info@tchfurniture.eu www.tchfurniture.eu

# New England bedroom

All intellectual property rights subsisting in our designs and products are and will remain the property of TCH Furniture Ltd. Any infringement of those rights will be pursued vigorously. The colour and finishes shown in this brochure are as accurate as the photography and printing process allow. TCH Furniture reserves the right to alter specifications without prior notice. All dimensions are correct at the time of going press. Please check with your retailer if a specific dimension is critical. Part of the beauty of natural timber is the variation in colour, grain and shade. We cannot therefore guarantee that any two pieces of