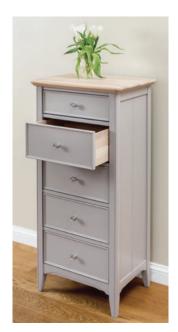

## **BEDSIDE** · CHESTS

NEL801 Bedside chest 2 drawers H59xW48xD39 cm

NEL802 Chest of 5 drawers H126xW60xD45 cm

NEL803 Chest of 4 drawers H82xW92xD45 cm

NEL804 Chest of 7 drawers H82xW138xD45 cm

NEL805 Chest of 7 drawers H101xW92xD45 cm

NEL815 Blanket chest H49xW118xD44 cm

NEL507 Wall mirror H74xW108xD4 cm