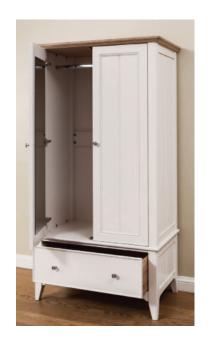

imply gorgeous, hugely desirable and versatile in its appeal.

New England bedroom furniture has a beautiful handcrafted simplicity, classic in its proportions and details yet contemporary in its finishes. A fusion of smart modern lines with a laid back country appeal.

New England has a traditionally crafted mitred profiled frames to doors and drawers and simple flowing shapes to the underframes. This is offset by the beauty of the combined solid and veneered oak top panels. The collection is available Oak with accent chrome plated handles or the timless painted Oak and Oak top panels.

The range boasts a large variety of storage options, deep drawers a wide choice of wardrobes and a fabulous bed to take centre stage in your bedroom.



Please visit www.tchfurniture.eu for more images





### BESPOKE FINSHES · STANDARD HANDLE