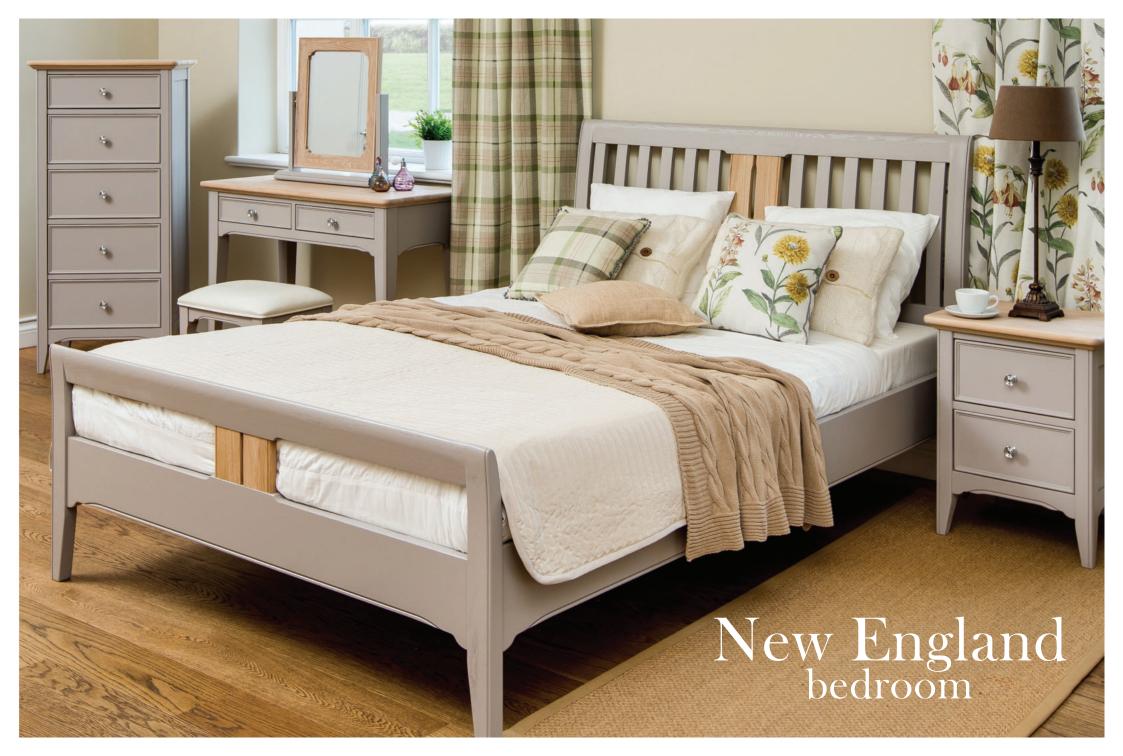

# New England bedroom

All intellectual property rights subsisting in our designs and products are and will remain the property of TCH Furniture Ltd. Any infringement of those rights will be pursued vigorously. The colour and finishes shown in this brochure are as accurate as the photography and printing process allow. TCH Furniture reserves the right to alter specifications without prior notice. All dimensions are correct at the time of going press. Please check with your retailer if a specific dimension is critical. Part of the beauty of natural timber is the variation in colour, grain and shade. We cannot therefore guarantee that any two pieces of timber used will be an exant match within or from piece to piece.

## New England bedroom

New England bedroom collection was designed to have a relaxed contemporary, country style.

We wanted to create a range of furniture that was quite simply gorgeous, hugely desirable and versatile in its appeal.

New England bedroom furniture has a beautiful handcrafted simplicity, classic in its proportions and details yet contemporary in its finishes. A fusion of smart modern lines with a laid back country appeal.

New England has a traditionally crafted mitred profiled frames to doors and drawers and simple flowing shapes to the underframes. This is offset by the beauty of the combined solid and veneered oak top panels. The collection is available Oak with accent chrome plated handles or the timless painted Oak and Oak top panels.

The range boasts a large variety of storage options, deep drawers a wide choice of wardrobes and a fabulous bed to take centre stage in your bedroom.

Please visit www.tchfurniture.eu for more images