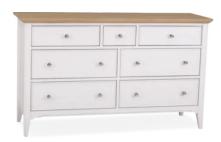

## **BEDSIDE** · CHESTS

NEL801 Bedside chest 2 drawers H59xW48xD39 cm

NEL802 Chest of 5 drawers H126xW60xD45 cm

NEL803 Chest of 4 drawers H82xW92xD45 cm

NEL804 Chest of 7 drawers H82xW138xD45 cm

NEL805 Chest of 7 drawers H101xW92xD45 cm