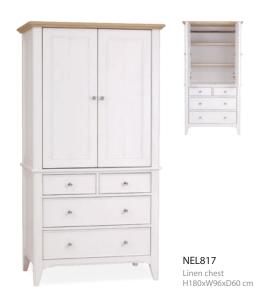

#### NEL806

Single size slat bed H106xW97xD206 cm

#### NEL807

Double size slat bed H106xW143xD206 cm

#### NEL808

King size slat bed H106xW159xD214 cm

#### NEL809

Super King size slat bed H106xW189xD214 cm



#### NEL813

Dressing table H78xW106xD45 cm

#### NEL818

Dressing table mirror H58xW58xD18 cm

#### NEL814

Bedroom stool Fabric seat pad H44xW50xD38 cm

#### NEL814S

Bedroom stool Leather seat pad H44xW50xD38 cm

## **BEDSIDE** · CHESTS



NEL801 Bedside chest 2 drawers H59xW48xD39 cm



NEL802 Chest of 5 drawers H126xW60xD45 cm



NEL803 Chest of 4 drawers H82xW92xD45 cm



NEL804 Chest of 7 drawers H82xW138xD45 cm



NEL805 Chest of 7 drawers H101xW92xD45 cm









NEL815 Blanket chest H49xW118xD44 cm



NEL507 Wall mirror H74xW108xD4 cm

## WARDROBES













#### TCH Furniture Ltd. Sedos str. 34, LT-87101 Telsiai, Lithuania Phone: +44 2070 483744 info@tchfurniture.eu www.tchfurniture.eu

# New England bedroom

All intellectual property rights subsisting in our designs and products are and will remain the property of TCH Furniture Ltd. Any infringement of those rights will be pursued vigorously. The colour and finishes shown in this brochure are as accurate as the photography and printing process allow. TCH Furniture reserves the right to alter specifications without prior notice. All dimensions are correct at the time of going press. Please check with your retailer if a specific dimension is critical. Part of the beauty of natural timbe