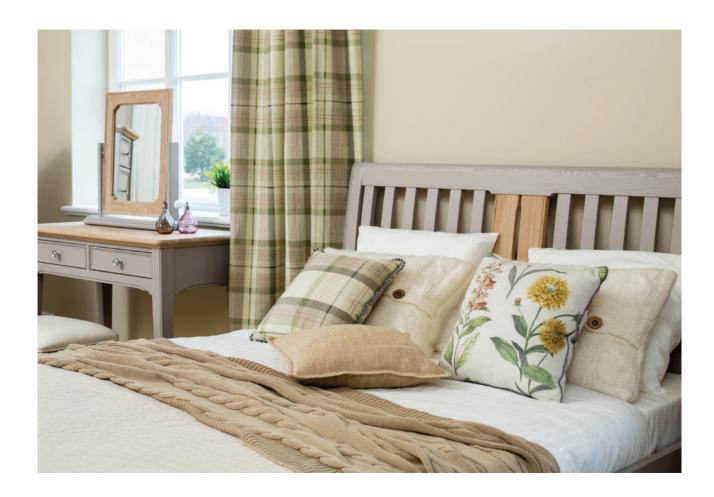

## New England bedroom

New England bedroom collection was designed to have a relaxed contemporary, country style.

We wanted to create a range of furniture that was quite simply gorgeous, hugely desirable and versatile in its appeal.

New England bedroom furniture has a beautiful handcrafted simplicity, classic in its proportions and details yet contemporary in its finishes. A fusion of smart modern lines with a laid back country appeal.

New England has a traditionally crafted mitred profiled frames to doors and drawers and simple flowing shapes to the underframes. This is offset by the beauty of the combined solid and veneered oak top panels. The collection is available Oak with accent chrome plated handles or the timless painted Oak and Oak top panels.

The range boasts a large variety of storage options, deep drawers a wide choice of wardrobes and a fabulous bed to take centre stage in your bedroom.

Please visit www.tchfurniture.eu for more images