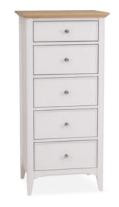

## **BEDSIDE** · CHESTS

NEL801 Bedside chest 2 drawers H59xW48xD39 cm

NEL802 Chest of 5 drawers H126xW60xD45 cm

NEL803 Chest of 4 drawers H82xW92xD45 cm

NEL804 Chest of 7 drawers H82xW138xD45 cm

NEL805 Chest of 7 drawers H101xW92xD45 cm