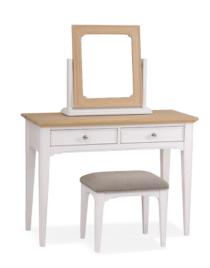

#### NEL813

Dressing table H78xW106xD45 cm

#### NEL818

Dressing table mirror H58xW58xD18 cm

#### NEL814

Bedroom stool Fabric seat pad H44xW50xD38 cm

#### NEL814S

Bedroom stool Leather seat pad H44xW50xD38 cm