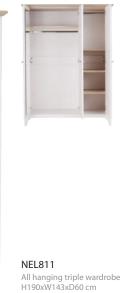

#### NEL806

Single size slat bed H106xW97xD206 cm

#### NEL807

Double size slat bed H106xW143xD206 cm

#### NEL808

King size slat bed H106xW159xD214 cm

#### NEL809

Super King size slat bed H106xW189xD214 cm



#### NEL813

Dressing table H78xW106xD45 cm

#### NEL818

Dressing table mirror H58xW58xD18 cm

#### NEL814

Bedroom stool Fabric seat pad H44xW50xD38 cm

#### NEL814S

Bedroom stool Leather seat pad H44xW50xD38 cm

## **BEDSIDE** · CHESTS



NEL801 Bedside chest 2 drawers H59xW48xD39 cm



NEL802 Chest of 5 drawers H126xW60xD45 cm



NEL803 Chest of 4 drawers H82xW92xD45 cm



NEL804 Chest of 7 drawers H82xW138xD45 cm



NEL805 Chest of 7 drawers H101xW92xD45 cm









NEL815 Blanket chest H49xW118xD44 cm



NEL507 Wall mirror H74xW108xD4 cm

## WARDROBES













#### TCH Furniture Ltd. Sedos str. 34, LT-87101 Telsiai, Lithuania Phone: +44 2070 483744 info@tchfurniture.eu www.tchfurniture.eu

# New England bedroom

All intellectual property rights subsisting in our designs and products are and will remain the property of TCH Furniture Ltd. Any infringement of those rights will be pursued vigorously. The colour and finishes shown in this brochure are as accurate as the photography and printing process allow. TCH Furniture reserves the right to alter specifications without prior notice. All dimensions are correct at the time of going press. Please check with your retailer if a specific dimension is critical. Part of the beauty of natural timber is the variation in colour, grain and shade. We cannot therefore guarantee that any two pieces of tim