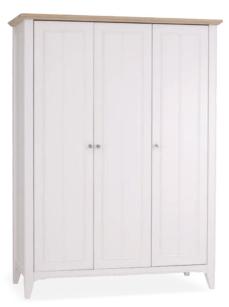

#### NEL806

Single size slat bed H106xW97xD206 cm

#### NEL807

Double size slat bed H106xW143xD206 cm

#### NEL808

King size slat bed H106xW159xD214 cm

#### NEL809

Super King size slat bed H106xW189xD214 cm



#### NEL813

Dressing table H78xW106xD45 cm

#### NEL818

Dressing table mirror H58xW58xD18 cm

#### NEL814

Bedroom stool Fabric seat pad H44xW50xD38 cm

#### NEL814S

Bedroom stool Leather seat pad H44xW50xD38 cm

## **BEDSIDE** · CHESTS



NEL801 Bedside chest 2 drawers H59xW48xD39 cm



NEL802 Chest of 5 drawers H126xW60xD45 cm



NEL803 Chest of 4 drawers H82xW92xD45 cm



NEL804 Chest of 7 drawers H82xW138xD45 cm



NEL805 Chest of 7 drawers H101xW92xD45 cm









NEL815 Blanket chest H49xW118xD44 cm



NEL507 Wall mirror H74xW108xD4 cm

## WARDROBES













#### TCH Furniture Ltd. Sedos str. 34, LT-87101 Telsiai, Lithuania Phone: +44 2070 483744 info@tchfurniture.eu www.tchfurniture.eu

# New England bedroom

All intellectual property rights subsisting in our designs and products are and will remain the property of TCH Furniture Ltd. Any infringement of those rights will be pursued vigorously. The colour and finishes shown in this brochure are as accurate as the photography and printing process allow. TCH Furniture reserves the right to alter specifications without prior notice. All dimensions are correct at the time of going press. Please check with your retailer if a specific dimension is critical. Part of the beauty of natural timber is the variation in colour, grain and shade. We cannot therefore guarantee that any two pieces of t