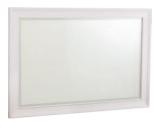

#### NEL806

Single size slat bed H106xW97xD206 cm

#### NEL807

Double size slat bed H106xW143xD206 cm

#### NEL808

King size slat bed H106xW159xD214 cm

#### NEL809

Super King size slat bed H106xW189xD214 cm



#### NEL813

Dressing table H78xW106xD45 cm

#### NEL818

Dressing table mirror H58xW58xD18 cm

#### NEL814

Bedroom stool Fabric seat pad H44xW50xD38 cm

#### NEL814S

Bedroom stool Leather seat pad H44xW50xD38 cm

## **BEDSIDE** · CHESTS



NEL801 Bedside chest 2 drawers H59xW48xD39 cm



NEL802 Chest of 5 drawers H126xW60xD45 cm



NEL803 Chest of 4 drawers H82xW92xD45 cm



NEL804 Chest of 7 drawers H82xW138xD45 cm



NEL805 Chest of 7 drawers H101xW92xD45 cm









NEL815 Blanket chest H49xW118xD44 cm



NEL507 Wall mirror H74xW108xD4 cm

## WARDROBES













#### TCH Furniture Ltd. Sedos str. 34, LT-87101 Telsiai, Lithuania Phone: +44 2070 483744 info@tchfurniture.eu www.tchfurniture.eu

# New England bedroom

All intellectual property rights subsisting in our designs and products are and will remain the property of TCH Furniture Ltd. Any infringement of those rights will be pursued vigorously. The colour and finishes shown in this brochure are as accurate as the photography and printing process allow. TCH Furniture reserves the right to alter specifications without prior notice. All dimensions are correct at the time of going press. Please check with your retailer if a specific dimension is critical. Part of the beauty of natural timber is the variation in colour, grain and shade.