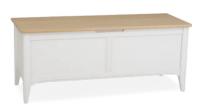

#### NEL806

Single size slat bed H106xW97xD206 cm

#### NEL807

Double size slat bed H106xW143xD206 cm

#### NEL808

King size slat bed H106xW159xD214 cm

#### NEL809

Super King size slat bed H106xW189xD214 cm



#### NEL813

Dressing table H78xW106xD45 cm

#### NEL818

Dressing table mirror H58xW58xD18 cm

#### NEL814

Bedroom stool Fabric seat pad H44xW50xD38 cm

#### NEL814S

Bedroom stool Leather seat pad H44xW50xD38 cm

## **BEDSIDE** · CHESTS



NEL801 Bedside chest 2 drawers H59xW48xD39 cm



NEL802 Chest of 5 drawers H126xW60xD45 cm



NEL803 Chest of 4 drawers H82xW92xD45 cm



NEL804 Chest of 7 drawers H82xW138xD45 cm



NEL805 Chest of 7 drawers H101xW92xD45 cm









NEL815 Blanket chest H49xW118xD44 cm



NEL507 Wall mirror H74xW108xD4 cm

## WARDROBES













#### TCH Furniture Ltd. Sedos str. 34, LT-87101 Telsiai, Lithuania Phone: +44 2070 483744 info@tchfurniture.eu www.tchfurniture.eu

# New England bedroom

All intellectual property rights subsisting in our designs and products are and will remain the property of TCH Furniture Ltd. Any infringement of those rights will be pursued vigorously. The colour and finishes shown in this brochure are as accurate as the photography and printing process allow. TCH Furniture reserves the right to alter specifications without prior notice. All dimensions are correct at the time of going press. Please check with your retailer if a specific dimension is critical. Part of the beauty of natural timber is t