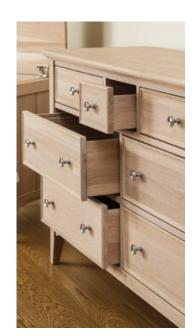

## **BEDSIDE** · CHESTS

NEL801 Bedside chest 2 drawers H59xW48xD39 cm

NEL802 Chest of 5 drawers H126xW60xD45 cm

NEL803 Chest of 4 drawers H82xW92xD45 cm

NEL804 Chest of 7 drawers H82xW138xD45 cm

NEL805 Chest of 7 drawers H101xW92xD45 cm