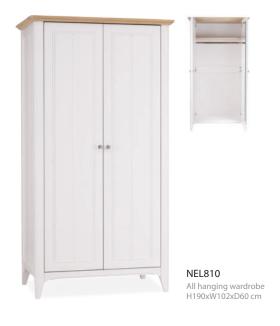

#### NEL806

Single size slat bed H106xW97xD206 cm

#### NEL807

Double size slat bed H106xW143xD206 cm

#### NEL808

King size slat bed H106xW159xD214 cm

#### NEL809

Super King size slat bed H106xW189xD214 cm



#### NEL813

Dressing table H78xW106xD45 cm

#### NEL818

Dressing table mirror H58xW58xD18 cm

#### NEL814

Bedroom stool Fabric seat pad H44xW50xD38 cm

#### NEL814S

Bedroom stool Leather seat pad H44xW50xD38 cm

## **BEDSIDE** · CHESTS



NEL801 Bedside chest 2 drawers H59xW48xD39 cm



NEL802 Chest of 5 drawers H126xW60xD45 cm



NEL803 Chest of 4 drawers H82xW92xD45 cm



NEL804 Chest of 7 drawers H82xW138xD45 cm



NEL805 Chest of 7 drawers H101xW92xD45 cm









NEL815 Blanket chest H49xW118xD44 cm



NEL507 Wall mirror H74xW108xD4 cm

## WARDROBES













#### TCH Furniture Ltd. Sedos str. 34, LT-87101 Telsiai, Lithuania Phone: +44 2070 483744 info@tchfurniture.eu www.tchfurniture.eu

# New England bedroom

All intellectual property rights subsisting in our designs and products are and will remain the property of TCH Furniture Ltd. Any infringement of those rights will be pursued vigorously. The colour and finishes shown in this brochure are as accurate as the photography and printing process allow. TCH Furniture reserves the right to alter specifications without prior notice. All dimensions are correct at the time of going press. Please check with your retailer if a specific dimension is critical. Part of the beauty of natural timber is the variation in colour, grain and shade. We cannot therefore guarantee that any two pieces