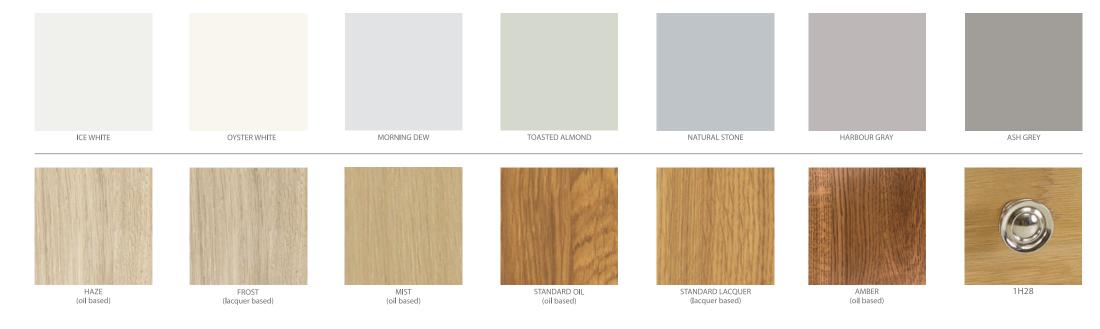

atile in its appeal.

New England bedroom furniture has a beautiful handcrafted simplicity, classic in its proportions and details yet contemporary in its finishes. A fusion of smart modern lines with a laid back country appeal.

New England has a traditionally crafted mitred profiled frames to doors and drawers and simple flowing shapes to the underframes. This is offset by the beauty of the combined solid and veneered oak top panels. The collection is available Oak with accent chrome plated handles or the timless painted Oak and Oak top panels.

The range boasts a large variety of storage options, deep drawers a wide choice of wardrobes and a fabulous bed to take centre stage in your bedroom.



Please visit www.tchfurniture.eu for more images





### BESPOKE FINSHES · STANDARD HANDLE