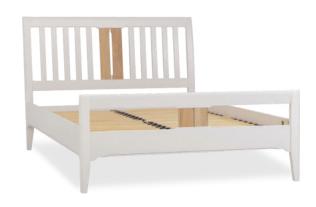

#### NEL807

Double size slat bed H106xW143xD206 cm

#### NEL808

King size slat bed H106xW159xD214 cm