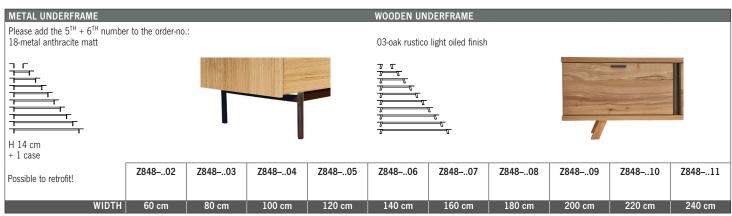

## Carcase + front: 03- oak rustico light oiled finish

No special colours available.

Available finishes for wall units, system recommendations and planning elements (please add the order-no.):

| CARCASE + FRONT:               | 5 <sup>TH</sup> - 8 <sup>TH</sup> number of the order-no.* |
|--------------------------------|------------------------------------------------------------|
| oak rustico light oiled finish | - 0300 <u></u>                                             |

Please add the  $5^{TH}$  -  $8^{TH}$  number of the order-no. with the finish code (overview see page 3)

Please add the  $5^{TH}$  -  $8^{TH}$  number of the order-no. with the finish code (overview see page 3)