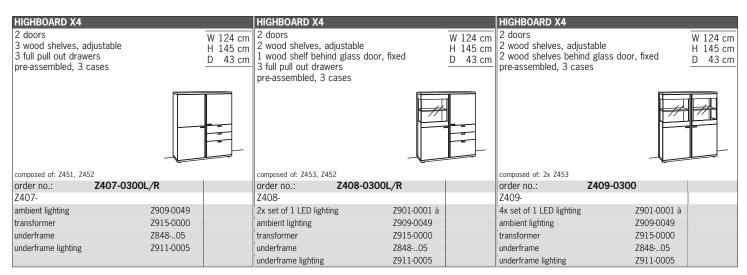

4 CDIDE

X4\_TIMELESS

**4 GRIDS** H 145 cm

imes4 $_{ extsf{TIMELESS}}$ 

5 GRIDS

X4\_TIMELESS

**6 GRIDS** H 214 cm

X4\_TIMELESS