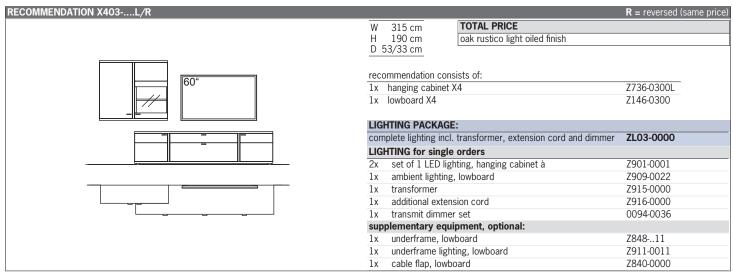

## ALSO AVAILABLE AS FREE-STANDING SINGLE ITEMS AT THE SAME PRICE

Please always add an sketch to your order.

**Finishes:** Please add the 5<sup>TH</sup> - 8<sup>TH</sup> number of the order-no. with the finish code (overview see page 3)