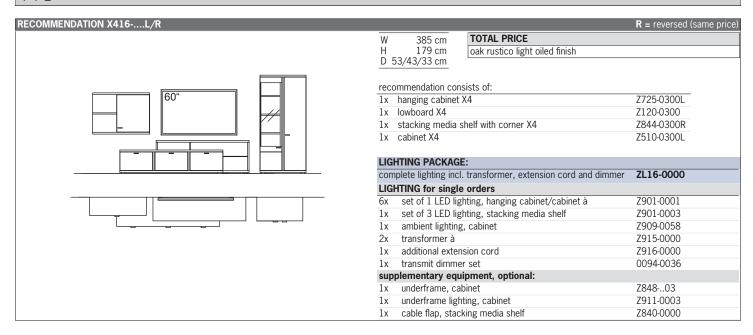

|      |
|    |           |                                     |      |
|    |           |                                     |      |
| -1 |           |                                     |      |



Please add the  $5^{TH}$  -  $8^{TH}$  number of the order-no. with the finish code (overview see page 3)









Please add the  $5^{TH}$  -  $8^{TH}$  number of the order-no. with the finish code (overview see page 3)









Please add the  $5^{TH}$  -  $8^{TH}$  number of the order-no. with the finish code (overview see page 3)









Please add the  $5^{TH}$  -  $8^{TH}$  number of the order-no. with the finish code (overview see page 3)







Please add the  $5^{TH}$  -  $8^{TH}$  number of the order-no. with the finish code (overview see page 3)







Please add the  $5^{TH}$  -  $8^{TH}$  number of the order-no. with the finish code (overview see page 3)







Please add the  $5^{TH}$  -  $8^{TH}$  number of the order-no. with the finish code (overview see page 3)







Please add the  $5^{TH}$  -  $8^{TH}$  number of the order-no. with the finish code (overview see page 3)







Please add the  $5^{TH}$  -  $8^{TH}$  number of the order-no. with the finish code (overview see page 3)

 $9^{\text{TH}}$  number of the order-no.: L=pictured wall unit | R=mirrored wall unit

| RECOMMENDATION X440 |                                                                |                         |
|---------------------|----------------------------------------------------------------|-------------------------|
|                     | W 130