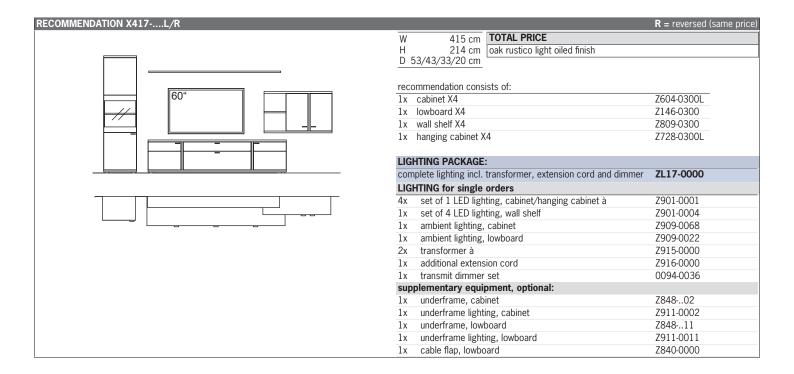

|      |
|    |           |                                     |      |
|    |           |                                     |      |
| -1 |           |                                     |      |



Please add the  $5^{TH}$  -  $8^{TH}$  number of the order-no. with the finish code (overview see page 3)









Please add the  $5^{TH}$  -  $8^{TH}$  number of the order-no. with the finish code (overview see page 3)









Please add the  $5^{TH}$  -  $8^{TH}$  number of the order-no. with the finish code (overview see page 3)









Please add the  $5^{TH}$  -  $8^{TH}$  number of the order-no. with the finish code (overview see page 3)







Please add the  $5^{TH}$  -  $8^{TH}$  number of the order-no. with the finish code (overview see page 3)







Please add the  $5^{TH}$  -  $8^{TH}$  number of the order-no. with the finish code (overview see page 3)







Please add the  $5^{TH}$  -  $8^{TH}$  number of the order-no. with the finish code (overview see page 3)







Please add the  $5^{TH}$  -  $8^{TH}$  number of the order-no. with the finish code (overview see page 3)







Please add the  $5^{TH}$  -  $8^{TH}$  number of the order-no. with the finish code (overview see page 3)

 $9^{\text{TH}}$  number of the order-no.: L=pictured wall unit | R=mirrored wall unit

| RECOMMENDATION X440 |                                                                |                         |
|---------------------|----------------------------------------------------------------|-------------------------|
|                     | W 130 cm