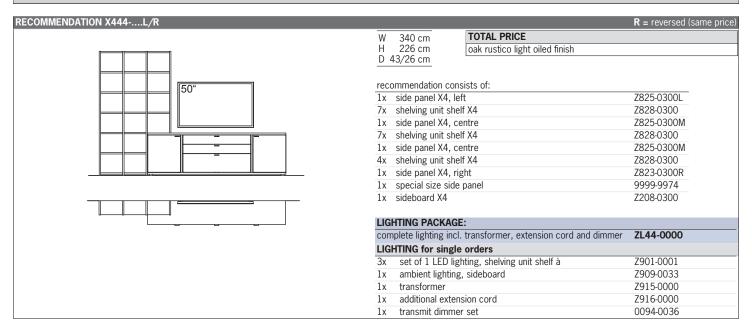

| Z916-0000                                                                                                              |
|                     | 1x transmit dimmer set                                                                                                                                                                                                                                                                                                      | 0094-0036                                                                                                              |



13



Please add the  $5^{TH}$  -  $8^{TH}$  number of the order-no. with the finish code (overview see page 3)





Please add the 5<sup>TH</sup> - 8<sup>TH</sup> number of the order-no. with the finish code (overview see page 3)

9<sup>TH</sup> number of the order-no.: L=pictured item | R=mirrored item

X4\_TIMELESS

SYSTEM RECOMMENDATIONS 1 GRID H 41 cm

| HANGING LOWBOARD X4                                                     |            | HANGING LOWBOARD X4                                                             |           | HANGING LOWBOARD X4                                                             |                                   |
|-------------------------------------------------------------------------|------------|---------------------------------------------------------------------------------|-----------|----------------------------------------------------------------------