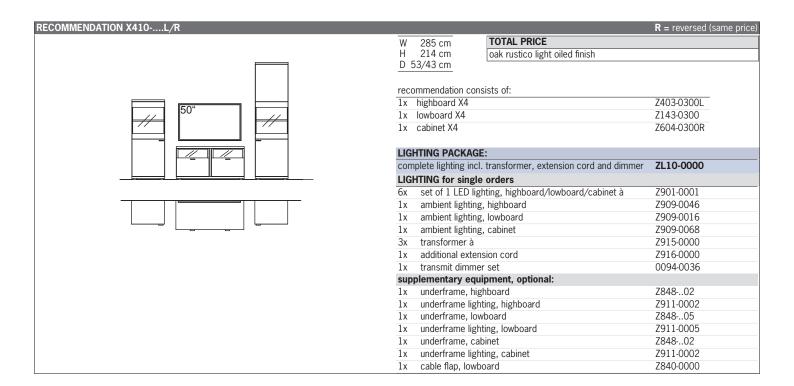

|      |
|    |           |                                     |      |
| 1  |           |                                     |      |
|    |           |                                     |      |
|    |           |                                     |      |
|    |           |                                     |      |
|    |           |                                     |      |
| -1 |           |                                     |      |



Please add the  $5^{TH}$  -  $8^{TH}$  number of the order-no. with the finish code (overview see page 3)









Please add the  $5^{TH}$  -  $8^{TH}$  number of the order-no. with the finish code (overview see page 3)









Please add the  $5^{TH}$  -  $8^{TH}$  number of the order-no. with the finish code (overview see page 3)









Please add the  $5^{TH}$  -  $8^{TH}$  number of the order-no. with the finish code (overview see page 3)







Please add the  $5^{TH}$  -  $8^{TH}$  number of the order-no. with the finish code (overview see page 3)







Please add the  $5^{TH}$  -  $8^{TH}$  number of the order-no. with the finish code (overview see page 3)







Please add the  $5^{TH}$  -  $8^{TH}$  number of the order-no. with the finish code (overview see page 3)







Please add the  $5^{TH}$  -  $8^{TH}$  number of the order-no. with the finish code (overview see page 3)







Please add the  $5^{TH}$  -  $8^{TH}$  number of the order-no. with the finish code (overview see page 3)

 $9^{\text{TH}}$  number of the order-no.: L=pictured wall unit | R=mirrored wall unit

| RECOMMENDATION X440 |