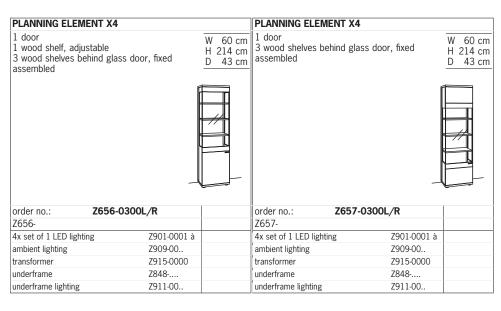

4 CDIDE

X4\_TIMELESS

**4 GRIDS** H 145 cm

imes4 $_{ extsf{TIMELESS}}$ 

5 GRIDS

X4\_TIMELESS

**6 GRIDS** H 214 cm

X4\_TIMELESS

**6 GRIDS** H 214 cm

X4\_TIMELESS