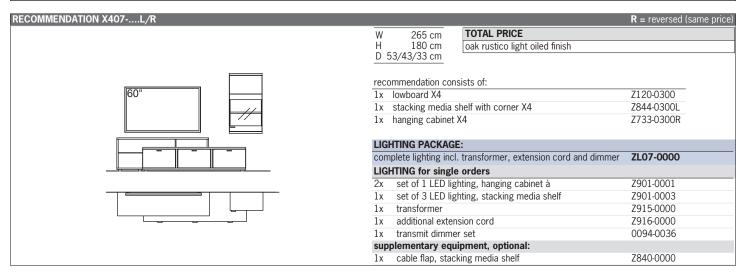

|      |
|    |           |                                     |      |
| 1  |           |                                     |      |
|    |           |                                     |      |
|    |           |                                     |      |
|    |           |                                     |      |
|    |           |                                     |      |
| -1 |           |                                     |      |



Please add the  $5^{TH}$  -  $8^{TH}$  number of the order-no. with the finish code (overview see page 3)









Please add the  $5^{TH}$  -  $8^{TH}$  number of the order-no. with the finish code (overview see page 3)









Please add the  $5^{TH}$  -  $8^{TH}$  number of the order-no. with the finish code (overview see page 3)









Please add the  $5^{TH}$  -  $8^{TH}$  number of the order-no. with the finish code (overview see page 3)







Please add the  $5^{TH}$  -  $8^{TH}$  number of the order-no. with the finish code (overview see page 3)







Please add the  $5^{TH}$  -  $8^{TH}$  number of the order-no. with the finish code (overview see page 3)







Please add the  $5^{TH}$  -  $8^{TH}$  number of the order-no. with the finish code (overview see page 3)







Please add the  $5^{TH}$  -  $8^{TH}$  number of the order-no. with the finish code (overview see page 3)







Please add the  $5^{TH}$  -  $8^{TH}$  number of the order-no. with the finish code (overview see page 3)

 $9^{\text{TH}}$  number of the order-no.: L=pictured wall unit | R=mirrored wall unit

| RECOMMENDATION X440 |