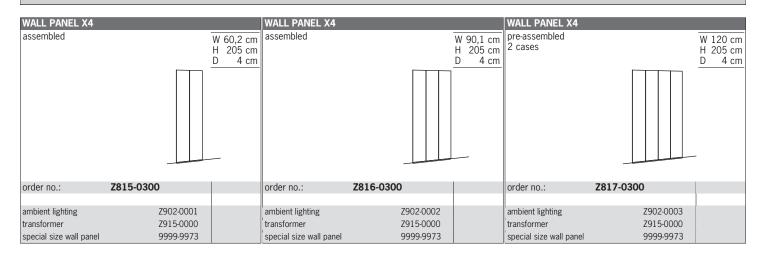

# **4\_**TIMELESS

| order no.    | description         | page order no      | . description           | pag |
|--------------|---------------------|--------------------|-------------------------|-----|
| Z010-        | hanging lowboard X4 | 15 <b>Z411</b> -   | highboard X4            |     |
| Z011-        | hanging lowboard X4 | 15 <b>Z505</b> -   | cabinet X4              | 2   |
| Z012-        | hanging lowboard X4 | 15 <b>Z506</b> -   | cabinet X4              | 2   |
| 2013-        | hanging lowboard X4 | 15 <b>Z507</b> -   | cabinet X4              | 2   |
| 2014-        | hanging lowboard X4 | 15 <b>Z507</b> -   | cabinet X4              | 2   |
| 2014-        |                     | 15 <b>Z508</b> -   | cabinet X4              | 2   |
|              | hanging lowboard X4 |                    |                         |     |
| Z016-        | hanging lowboard X4 | 15 <b>Z510</b> -   | cabinet X4              | 2   |
| 2017-        | hanging lowboard X4 | 15 <b>Z511</b> -   | cabinet X4              | 2   |
| Z018-        | hanging lowboard X4 | 15 <b>Z512</b> -   | cabinet X4              | 2   |
| Z030-        | hanging lowboard X4 | 15 <b>Z513</b> -   | cabinet X4              | 2   |
| 2031-        | hanging lowboard X4 | 15 <b>Z601-</b>    | cabinet X4              | 2   |
| 2032-        | hanging lowboard X4 | 15 <b>Z602-</b>    | cabinet X4              | 2   |
| 2033-        | hanging lowboard X4 | 15 <b>Z603-</b>    | cabinet X4              | 2   |
| 2034-        | hanging lowboard X4 | 15 <b>Z604-</b>    | cabinet X4              | 2   |
| 2035-        | hanging lowboard X4 | 15 <b>Z605</b> -   | cabinet X4              | 2   |
| 2036-        | hanging lowboard X4 | 15 <b>Z606-</b>    | cabinet X4              | 2   |
| 2037-        | hanging lowboard X4 | 15 <b>Z607-</b>    | cabinet X4              | 2   |
| 2038-        | hanging lowboard X4 | 15 <b>Z608</b> -   | cabinet X4              | 2   |
| 100-         | lowboard X4         | 16 <b>Z609</b> -   | cabinet X4              | 2   |
|              |                     |                    |                         | 2   |
| 101-         | lowboard X4         | 16 <b>Z610</b> -   | cabinet X4              |     |
| 102-         | lowboard X4         | 16 <b>Z611</b> -   | cabinet X4              | 2   |
| 103-         | lowboard X4         | 16 <b>Z612</b> -   | cabinet X4              | 2   |
| 104-         | lowboard X4         | 16 <b>Z613</b> -   | cabinet X4              | 2   |
| 105-         | lowboard X4         | 16 <b>Z614</b> -   | cabinet X4              | 2   |
| 106-         | lowboard X4         | 16 <b>Z615</b> -   | cabinet X4              | 2   |
| 107-         | lowboard X4         | 16 <b>Z710</b> -   | hanging cabinet X4      | 1   |
| 108-         | lowboard X4         | 16 <b>Z711</b> -   | hanging cabinet X4      | 1   |
| 115-         | lowboard X4         | 16 <b>Z724</b> -   | hanging cabinet X4      | 1   |
| 116-         | lowboard X4         | 16 <b>Z725</b> -   | hanging cabinet X4      | 1   |
| 117-         | lowboard X4         | 16 <b>Z726</b> -   | hanging cabinet X4      | 1   |
| 118-         | lowboard X4         | 16 <b>Z727</b> -   |                         | 1   |
|              |                     |                    | hanging cabinet X4      |     |
| 119-         | lowboard X4         | 16 <b>Z728</b> -   | hanging cabinet X4      | 1   |
| 120-         | lowboard X4         | 16 <b>Z731</b> -   | hanging cabinet X4      | 2   |
| 121-         | lowboard X4         | 16 <b>Z733-</b>    | hanging cabinet X4      | 2   |
| 122-         | lowboard X4         | 16   <b>Z734</b> - | hanging cabinet X4      | 2   |
| 123-         | lowboard X4         | 16 <b>Z735-</b>    | hanging cabinet X4      | 2   |
| 130-         | lowboard X4         | 17 <b>Z736</b> -   | hanging cabinet X4      | 2   |
| 131-         | lowboard X4         | 17 <b>Z737</b> -   | hanging cabinet X4      | 2   |
| 132-         | lowboard X4         | 17 <b>Z738-</b>    | hanging cabinet X4      | 2   |
| 133-         | lowboard X4         | 17 <b>Z741</b> -   | hanging cabinet X4      | 2   |
| 134-         | lowboard X4         | 17 <b>Z742</b> -   | hanging cabinet X4      | 2   |
| 135-         | lowboard X4         | 17 <b>2742</b> -   | ~ ~                     | 2   |
|              |                     |                    | hanging cabinet X4      |     |
| 136-         | lowboard X4         | 17 <b>Z744</b> -   | hanging cabinet X4      | 2   |
| 137-         | lowboard X4         | 17 <b>Z745</b> -   | hanging cabinet X4      | 2   |
| 140-         | lowboard X4         | 17 <b>Z746</b> -   | hanging cabinet X4      | 2   |
| 141-         | lowboard X4         | 17   <b>2747</b> - | hanging cabinet X4      | 2   |
| 142-         | lowboard X4         | 17 <b>Z748</b> -   | hanging cabinet X4      | 2   |
| 143-         | lowboard X4         | 17 <b>Z749</b> -   | hanging cabinet X4      | 2   |
| 144-         | lowboard X4         | 17 <b>Z800-</b>    | wall shelf with tray X4 | 3   |
| 145-         | lowboard X4         | 17 <b>Z801-</b>    | wall shelf with tray X4 | 3   |
| 146-         | lowboard X4         | 17 <b>Z802</b> -   | wall shelf with tray X4 | 3   |
| 147-         | lowboard X4         | 17 <b>Z802</b> -   | wall shelf X4           | 3   |
| 204-         | sideboard X4        | 22 <b>Z805</b> -   | wall shelf X4           | 3   |
|              |                     |                    |                         |     |
| 205-         | sideboard X4        | 22 <b>Z806</b> -   | wall shelf X4           | 3   |
| 206-         | sideboard X4        | 22 <b>Z807</b> -   | wall shelf X4           | 3   |
| 207-         | sideboard X4        | 22 <b>Z808</b> -   | wall shelf X4           | 3   |
| 208-         | sideboard X4        | 22 <b>Z809-</b>    | wall shelf X4           | 3   |
| 306-         | sideboard X4        | 23 <b>Z815</b> -   | wall panel X4           | 4   |
| 307-         | sideboard X4        | 23 <b>Z816</b> -   | wall panel X4           | 4   |
| 308-         | sideboard X4        | 23 <b>Z817-</b>    | wall panel X4           | 4   |
| 309-         | sideboard X4        | 23 <b>Z820</b> -   | side panel X4           | 4   |
| 310-         | sideboard X4        | 23 <b>Z821</b> -   | side panel X4           | 4   |
| 311-         | sideboard X4        | 23 <b>Z822-</b>    | side panel X4           | 4   |
| 403-         | highboard X4        | 24 <b>Z823</b> -   | side panel X4           | 4   |
| 403-<br>404- | •                   | 24 <b>Z824</b> -   | side panel X4           | 4   |
|              | highboard X4        |                    | •                       |     |
| 405-         | highboard X4        | 24 <b>Z825</b> -   | side panel X4           | 4   |
| 407-         | highboard X4        | 24 <b>Z828</b> -   | shelving unit shelf X4  | 4   |
| 408-         | highboard X4        | 24 <b>Z829</b> -   | shelving unit shelf X4  | 4   |
| 409-         | highboard X4        | 24 <b>Z840</b> -   | cable flap in top X4    | 4   |
| 410-         | highboard X4        | 24 <b>Z843</b> -   | hanging media shelf X4  | 4   |