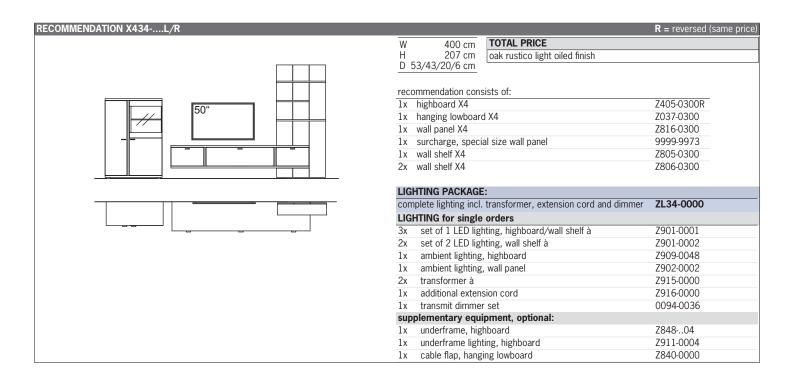

Please add the  $5^{TH}$  -  $8^{TH}$  number of the order-no. with the finish code (overview see page 3)









Please add the  $5^{TH}$  -  $8^{TH}$  number of the order-no. with the finish code (overview see page 3)









Please add the  $5^{TH}$  -  $8^{TH}$  number of the order-no. with the finish code (overview see page 3)







Please add the  $5^{TH}$  -  $8^{TH}$  number of the order-no. with the finish code (overview see page 3)







Please add the  $5^{TH}$  -  $8^{TH}$  number of the order-no. with the finish code (overview see page 3)







Please add the  $5^{TH}$  -  $8^{TH}$  number of the order-no. with the finish code (overview see page 3)







Please add the  $5^{TH}$  -  $8^{TH}$  number of the order-no. with the finish code (overview see page 3)







Please add the  $5^{TH}$  -  $8^{TH}$  number of the order-no. with the finish code (overview see page 3)

 $9^{\text{TH}}$  number of the order-no.: L=pictured wall unit | R=mirrored wall unit

| RECOMMENDATION X440 |                                                                |                         |
|---------------------|----------------------------------------------------------------|-------------------------|
|                     | W 130 cm<br>H 226 cm<br>D 26 cm                                |                         |
|                     | recommendation consists of:  1x side panel X4, left            | Z825-0300L              |
|                     | 7x shelving unit shelf X4                                      | Z828-0300               |
|                     | 1x