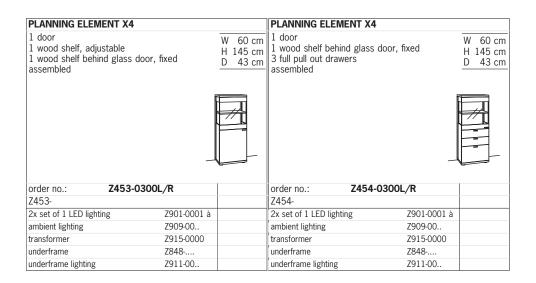

**3 GRIDS** H 111 cm

| SIDEBOARD X4                                                                                       |                                 | SIDEBOARD X4                                                                       |             |                                 | SIDEBOARD X4                                                                                      |           |                                 |
|----------------------------------------------------------------------------------------------------|---------------------------------|------------------------------------------------------------------------------------|-------------|---------------------------------|---------------------------------------------------------------------------------------------------|-----------|---------------------------------|
| 3 doors<br>4 wood shelves, adjustable<br>1 wood shelf behind glass door,<br>pre-assembled, 4 cases | W 188 cn<br>H 111 cn<br>D 43 cn | 2 doors<br>2 wood shelves behin<br>4 full pull out drawers<br>pre-assembled, 4 cas | 3           | W 188 cm<br>H 111 cm<br>D 43 cm | 2 doors<br>4 wood shelves, adjus<br>4 large full pull out dr<br>(divided)<br>pre-assembled, 4 cas | awers     | W 252 cm<br>H 111 cm<br>D 43 cm |
| composed of: 2x Z352, Z355                                                                         |                                 | composed of: 2x Z355, Z35                                                          | 54          |                                 | composed of: 2x Z352, Z35                                                                         |           |                                 |
| order no.: <b>Z309-0300I</b>                                                                       | L/R                             | order no.:                                                                         | Z310-0300   |                                 | order no.:                                                                                        | Z311-0300 |                                 |
| Z309-                                                                                              | ,                               | Z310-                                                                              |             |                                 | Z311-                                                                                             |           |                                 |
| 2x set of 1 LED lighting                                                                           | Z901-0001 à                     | 4x set of 1 LED lighting                                                           | Z901-0001 à |                                 | ambient lighting                                                                                  | Z909-0044 |                                 |
| ambient lighting                                                                                   | Z909-0041                       | ambient lighting                                                                   | Z909-0041   |                                 | transformer                                                                                       | Z915-0000 |                                 |
| transformer                                                                                        | Z915-0000                       | transformer                                                                        | Z915-0000   |                                 | underframe                                                                                        | Z84811    |                                 |
| underframe                                                                                         | Z84808                          | underframe                                                                         | Z84808      |                                 | underframe lighting                                                                               | Z911-0011 |                                 |
| underframe lighting                                                                                | Z911-0008                       | underframe lighting                                                                | Z911-0008   |                                 |                                                                                                   |           |                                 |