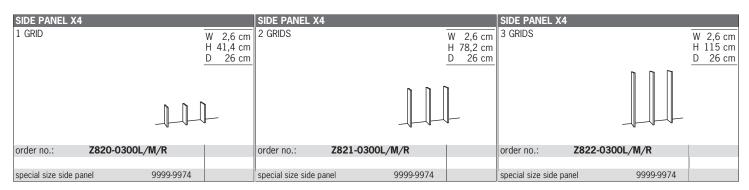

# **4\_**TIMELESS

| order no.    | description         | page order no      | . description           | pag |
|--------------|---------------------|--------------------|-------------------------|-----|
| Z010-        | hanging lowboard X4 | 15 <b>Z411</b> -   | highboard X4            |     |
| Z011-        | hanging lowboard X4 | 15 <b>Z505</b> -   | cabinet X4              | 2   |
| Z012-        | hanging lowboard X4 | 15 <b>Z506</b> -   | cabinet X4              | 2   |
| 2013-        | hanging lowboard X4 | 15 <b>Z507</b> -   | cabinet X4              | 2   |
| 2014-        | hanging lowboard X4 | 15 <b>Z507</b> -   | cabinet X4              | 2   |
| 2014-        |                     | 15 <b>Z508</b> -   | cabinet X4              | 2   |
|              | hanging lowboard X4 |                    |                         |     |
| Z016-        | hanging lowboard X4 | 15 <b>Z510</b> -   | cabinet X4              | 2   |
| 2017-        | hanging lowboard X4 | 15 <b>Z511</b> -   | cabinet X4              | 2   |
| Z018-        | hanging lowboard X4 | 15 <b>Z512</b> -   | cabinet X4              | 2   |
| Z030-        | hanging lowboard X4 | 15 <b>Z513</b> -   | cabinet X4              | 2   |
| 2031-        | hanging lowboard X4 | 15 <b>Z601-</b>    | cabinet X4              | 2   |
| 2032-        | hanging lowboard X4 | 15 <b>Z602-</b>    | cabinet X4              | 2   |
| 2033-        | hanging lowboard X4 | 15 <b>Z603-</b>    | cabinet X4              | 2   |
| 2034-        | hanging lowboard X4 | 15 <b>Z604-</b>    | cabinet X4              | 2   |
| 2035-        | hanging lowboard X4 | 15 <b>Z605</b> -   | cabinet X4              | 2   |
| 2036-        | hanging lowboard X4 | 15 <b>Z606-</b>    | cabinet X4              | 2   |
| 2037-        | hanging lowboard X4 | 15 <b>Z607-</b>    | cabinet X4              | 2   |
| 2038-        | hanging lowboard X4 | 15 <b>Z608</b> -   | cabinet X4              | 2   |
| 100-         | lowboard X4         | 16 <b>Z609</b> -   | cabinet X4              | 2   |
|              |                     |                    |                         | 2   |
| 101-         | lowboard X4         | 16 <b>Z610</b> -   | cabinet X4              |     |
| 102-         | lowboard X4         | 16 <b>Z611</b> -   | cabinet X4              | 2   |
| 103-         | lowboard X4         | 16 <b>Z612</b> -   | cabinet X4              | 2   |
| 104-         | lowboard X4         | 16 <b>Z613</b> -   | cabinet X4              | 2   |
| 105-         | lowboard X4         | 16 <b>Z614</b> -   | cabinet X4              | 2   |
| 106-         | lowboard X4         | 16 <b>Z615</b> -   | cabinet X4              | 2   |
| 107-         | lowboard X4         | 16 <b>Z710</b> -   | hanging cabinet X4      | 1   |
| 108-         | lowboard X4         | 16 <b>Z711</b> -   | hanging cabinet X4      | 1   |
| 115-         | lowboard X4         | 16 <b>Z724</b> -   | hanging cabinet X4      | 1   |
| 116-         | lowboard X4         | 16 <b>Z725</b> -   | hanging cabinet X4      | 1   |
| 117-         | lowboard X4         | 16 <b>Z726</b> -   | hanging cabinet X4      | 1   |
| 118-         | lowboard X4         | 16 <b>Z727</b> -   |                         | 1   |
|              |                     |                    | hanging cabinet X4      |     |
| 119-         | lowboard X4         | 16 <b>Z728</b> -   | hanging cabinet X4      | 1   |
| 120-         | lowboard X4         | 16 <b>Z731</b> -   | hanging cabinet X4      | 2   |
| 121-         | lowboard X4         | 16 <b>Z733-</b>    | hanging cabinet X4      | 2   |
| 122-         | lowboard X4         | 16   <b>Z734</b> - | hanging cabinet X4      | 2   |
| 123-         | lowboard X4         | 16 <b>Z735-</b>    | hanging cabinet X4      | 2   |
| 130-         | lowboard X4         | 17 <b>Z736</b> -   | hanging cabinet X4      | 2   |
| 131-         | lowboard X4         | 17 <b>Z737</b> -   | hanging cabinet X4      | 2   |
| 132-         | lowboard X4         | 17 <b>Z738-</b>    | hanging cabinet X4      | 2   |
| 133-         | lowboard X4         | 17 <b>Z741</b> -   | hanging cabinet X4      | 2   |
| 134-         | lowboard X4         | 17 <b>Z742</b> -   | hanging cabinet X4      | 2   |
| 135-         | lowboard X4         | 17 <b>2742</b> -   | ~ ~                     | 2   |
|              |                     |                    | hanging cabinet X4      |     |
| 136-         | lowboard X4         | 17 <b>Z744</b> -   | hanging cabinet X4      | 2   |
| 137-         | lowboard X4         | 17 <b>Z745</b> -   | hanging cabinet X4      | 2   |
| 140-         | lowboard X4         | 17 <b>Z746</b> -   | hanging cabinet X4      | 2   |
| 141-         | lowboard X4         | 17   <b>2747</b> - | hanging cabinet X4      | 2   |
| 142-         | lowboard X4         | 17 <b>Z748</b> -   | hanging cabinet X4      | 2   |
| 143-         | lowboard X4         | 17 <b>Z749</b> -   | hanging cabinet X4      | 2   |
| 144-         | lowboard X4         | 17 <b>Z800-</b>    | wall shelf with tray X4 | 3   |
| 145-         | lowboard X4         | 17 <b>Z801-</b>    | wall shelf with tray X4 | 3   |
| 146-         | lowboard X4         | 17 <b>Z802</b> -   | wall shelf with tray X4 | 3   |
| 147-         | lowboard X4         | 17 <b>Z802</b> -   | wall shelf X4           | 3   |
| 204-         | sideboard X4        | 22 <b>Z805</b> -   | wall shelf X4           | 3   |
|              |                     |                    |                         |     |
| 205-         | sideboard X4        | 22 <b>Z806</b> -   | wall shelf X4           | 3   |
| 206-         | sideboard X4        | 22 <b>Z807</b> -   | wall shelf X4           | 3   |
| 207-         | sideboard X4        | 22 <b>Z808</b> -   | wall shelf X4           | 3   |
| 208-         | sideboard X4        | 22 <b>Z809-</b>    | wall shelf X4           | 3   |
| 306-         | sideboard X4        | 23 <b>Z815</b> -   | wall panel X4           | 4   |
| 307-         | sideboard X4        | 23 <b>Z816</b> -   | wall panel X4           | 4   |
| 308-         | sideboard X4        | 23 <b>Z817-</b>    | wall panel X4           | 4   |
| 309-         | sideboard X4        | 23 <b>Z820</b> -   | side panel X4           | 4   |
| 310-         | sideboard X4        | 23 <b>Z821</b> -   | side panel X4           | 4   |
| 311-         | sideboard X4        | 23 <b>Z822-</b>    | side panel X4           | 4   |
| 403-         | highboard X4        | 24 <b>Z823</b> -   | side panel X4           | 4   |
| 403-<br>404- | •                   | 24 <b>Z824</b> -   | side panel X4           | 4   |
|              | highboard X4        |                    | •                       |     |
| 405-         | highboard X4        | 24 <b>Z825</b> -   | side panel X4           | 4   |
| 407-         | highboard X4        | 24 <b>Z828</b> -   | shelving unit shelf X4  | 4   |
| 408-         | highboard X4        | 24 <b>Z829</b> -   | shelving unit shelf X4  | 4   |
| 409-         | highboard X4        | 24 <b>Z840</b> -   | cable flap in top X4    | 4   |
| 410-         | highboard X4        | 24 <b>Z843</b> -   | hanging media shelf X4  | 4   |