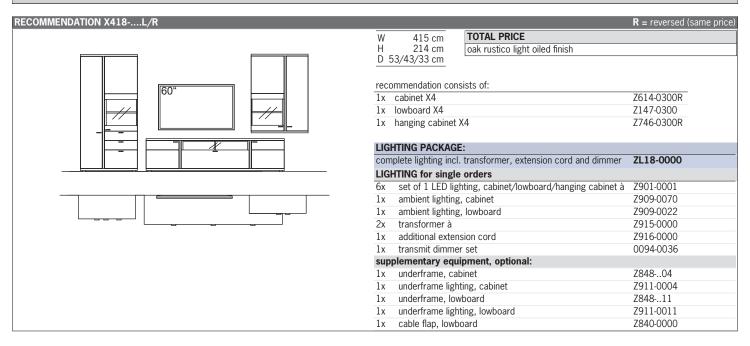

|                                     |      |
| -1 |           |                                     |      |



Please add the  $5^{TH}$  -  $8^{TH}$  number of the order-no. with the finish code (overview see page 3)









Please add the  $5^{TH}$  -  $8^{TH}$  number of the order-no. with the finish code (overview see page 3)









Please add the  $5^{TH}$  -  $8^{TH}$  number of the order-no. with the finish code (overview see page 3)









Please add the  $5^{TH}$  -  $8^{TH}$  number of the order-no. with the finish code (overview see page 3)







Please add the  $5^{TH}$  -  $8^{TH}$  number of the order-no. with the finish code (overview see page 3)







Please add the  $5^{TH}$  -  $8^{TH}$  number of the order-no. with the finish code (overview see page 3)







Please add the  $5^{TH}$  -  $8^{TH}$  number of the order-no. with the finish code (overview see page 3)







Please add the  $5^{TH}$  -  $8^{TH}$  number of the order-no. with the finish code (overview see page 3)







Please add the  $5^{TH}$  -  $8^{TH}$  number of the order-no. with the finish code (overview see page 3)

 $9^{\text{TH}}$  number of the order-no.: L=pictured wall unit | R=mirrored wall unit

| RECOMMENDATION X440 |                                                                |                         |
|---------------------|----------------------------------------------------------------|-------------------------|
|                     | W 130 cm<br>H 226 cm<br>D 26 cm                                |                         |
|                     | reco