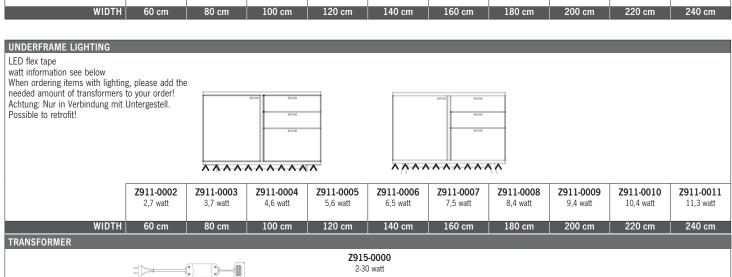

1 GRID

H //3 cm

| <b>1 GRID</b> H 43                                    | 3 cm                   |             |                                                                |                        | SYSTEM RE                                                | COMMENDATIONS          |
|-------------------------------------------------------|------------------------|-------------|----------------------------------------------------------------|------------------------|----------------------------------------------------------|------------------------|
| LOWBOARD VA                                           |                        |             | LOWBOARD VA                                                    |                        | LOWDOADD VA                                              |                        |
| LOWBOARD X4 1 large drop flap (space divide           | ad)                    | 101         | LOWBOARD X4 1 large full pull out drawer                       |                        | LOWBOARD X4 1 large full pull out drawer                 |                        |
| assembled                                             | ea) W<br>H             |             | (divided)                                                      | W 124 cm<br>H 43 cm    | (divided)                                                | W 124 cm<br>H 43 cm    |
|                                                       | П<br>D                 | 43/53 cm    | assembled                                                      | D 43/53 cm             | assembled                                                | D 43/53 cm             |
|                                                       | _                      | _           |                                                                |                        |                                                          |                        |
|                                                       |                        |             |                                                                | -                      | inside measurements glass com<br>2x WxHxD 593x159x383 mm | partment:              |
|                                                       | <b></b>                |             |                                                                |                        | ZX WATAD 333A133A303 Hilli                               | ~                      |
|                                                       |                        |             |                                                                |                        |                                                          |                        |
| order no.: <b>Z100-0300</b>                           | ID /13 cm              |             | order no.: <b>Z101-0300</b>   D                                | 13 cm                  | order no.: <b>Z102-0300</b>   D                          | 1/13 cm                |
| Z115-0300                                             |                        |             | <b>Z116-0300</b>   D                                           |                        | Z117-0300   D                                            |                        |
| Z100-                                                 |                        |             | Z101-                                                          |                        | Z102-                                                    |                        |
| Z115-                                                 |                        |             | Z116-                                                          |                        | Z117-                                                    |                        |
| ambient lighting                                      | Z909-0005              |             | ambient lighting                                               | Z909-0005              | 2x set of 1 LED lighting                                 | Z901-0001 à            |
| transformer                                           | Z915-0000              |             | transformer                                                    | Z915-0000              | ambient lighting                                         | Z909-0005              |
| underframe                                            | Z84805                 |             | underframe                                                     | Z84805                 | transformer<br>underframe                                | Z915-0000              |
| underframe lighting cable flap                        | Z911-0005<br>Z840-0000 |             | underframe lighting cable flap                                 | Z911-0005<br>Z840-0000 | underframe lighting                                      | Z84805<br>Z911-0005    |
| саые пар                                              | 2040-0000              |             | Саые пар                                                       | 2040-0000              | cable flap                                               | Z840-0000              |
| LOWBOARD X4                                           |                        |             | LOWBOARD X4                                                    |                        | LOWBOARD X4                                              | 2010 0000              |
| 2 full pull out drawers                               | 144                    | 104         | 2 full pull out drawers                                        | W 104                  | 3 full pull out drawers                                  | W 100                  |
| assembled                                             | W<br>H                 |             | assembled                                                      | W 124 cm<br>H 43 cm    | assembled                                                | W 188 cm<br>H 43 cm    |
|                                                       |                        | 43/53 cm    |                                                                | D 43/53 cm             |                                                          | D 43/53 cm             |
|                                                       | _                      |             | inside measurements glass comp<br>2x WxHxD 565x159x383 mm      | artment:               |                                                          |                        |
|                                                       | -                      |             | EV MYLIYD DODYTDAXDOD IIIII                                    |                        |                                                          |                        |
| composed of:                                          | 1                      |             | composed of:                                                   |                        | composed of:                                             |                        |
| at T 43 cm: 2x Z151<br>at T 53 cm: 2x Z161            |                        |             | at T 43 cm: 2x Z152<br>at T 53 cm: 2x Z162                     | •                      | at T 43 cm: 3x Z151<br>at T 53 cm: 3x Z161               |                        |
| order no.: <b>Z103-0300</b>                           | D 43 cm                |             | order no.: <b>Z104-0300</b>   D                                | 43 cm                  | order no.: <b>Z105-0300</b>   D                          | 43 cm                  |
| Z118-0300                                             | D 53 cm                |             | <b>Z119-0300</b> D                                             | 53 cm                  | <b>Z120-0300</b> D                                       | 53 cm                  |
| Z103-                                                 |                        |             | Z104-                                                          |                        | Z105-                                                    |                        |
| Z118-                                                 | 7000 0005              |             | Z119-                                                          | 7004 0004 )            | Z120-                                                    | 7000 0000              |
| ambient lighting<br>transformer                       | Z909-0005<br>Z915-0000 |             | 2x set of 1 LED lighting ambient lighting                      | Z901-0001 à            | ambient lighting<br>transformer                          | Z909-0008<br>Z915-0000 |
| underframe                                            | Z84805                 |             | transformer                                                    | Z909-0005<br>Z915-0000 | underframe                                               | Z84808                 |
| underframe lighting                                   | Z911-0005              |             | underframe                                                     | Z84805                 | underframe lighting                                      | Z911-0008              |
| cable flap                                            | Z840-0000              |             | underframe lighting                                            | Z911-0005              | cable flap                                               | Z840-0000              |
| ·                                                     |                        |             | cable flap                                                     | Z840-0000              |                                                          |                        |
| LOWBOARD X4                                           |                        |             | LOWBOARD X4                                                    |                        | LOWBOARD X4                                              |                        |
| 3 full pull out drawers                               | W                      | 188 cm      | 2 full pull out drawers                                        | W 252 cm               | 3 full pull out drawers                                  | W 252 cm               |
| assembled                                             | Н                      | 43 cm       | 1 large drop flap (space divided)                              | H 43 cm                | (the big drawer is                                       | H 43 cm                |
| inside measurements glass co                          | mnartment: D           | 43/53 cm    | pre-assembled, 4 cases                                         | D 43/53 cm             | divided) pre-assembled, 4 cases                          | D 43/53 cm             |
| WxHxD 565x159x383 mm                                  | mparament.             |             |                                                                |                        | pre assemblea, i sases                                   |                        |
|                                                       |                        |             |                                                                |                        | inside measurements glass com                            | partment:              |
|                                                       |                        |             |                                                                |                        | 2x WxHxD 593x159x383 mm                                  |                        |
|                                                       | - 12                   | <b>I</b>    |                                                                |                        |                                                          |                        |
| composed of:<br>at T 43 cm: 2x Z151, Z152             |                        |             | composed of:<br>at T 43 cm: 2x Z151, Z153                      |                        | composed of:<br>at T 43 cm: 2x Z151, Z155                |                        |
| at T 53 cm: 2x Z161, Z162                             |                        |             | at T 53 cm: 2x Z161, Z163                                      |                        | at T 53 cm: 2x Z161, Z165                                |                        |
| order no.: <b>Z106-0300</b>                           |                        |             | order no.: <b>Z107-0300</b>   D                                |                        | order no.: <b>Z108-0300</b>   D                          |                        |
| Z121-0300                                             | D 53 cm                |             | <b>Z122-0300</b>   D                                           | 53 cm                  | <b>Z123-0300</b>   D                                     | 53 cm                  |
| Z106-                                                 |                        |             | Z107-                                                          |                        | Z108-<br>Z123-                                           |                        |
| Z121-<br>set of 1 LED lighting                        | Z901-0001              |             | Z122-<br>ambient lighting                                      | Z909-0011              | 2x set of 1 LED lighting                                 | Z901-0001 à            |
| ambient lighting                                      | Z909-0001              |             | transformer                                                    | Z915-0000              | ambient lighting                                         | Z909-0011              |
| transformer                                           | Z915-0000              |             | underframe                                                     | Z84811                 | transformer                                              | Z915-0000              |
| underframe                                            | Z84808                 |             | underframe lighting                                            | Z911-0011              | underframe                                               | Z84811                 |
| underframe lighting                                   | Z911-0008              |             | cable flap                                                     | Z840-0000              | underframe lighting                                      | Z911-0011              |
| cable flap                                            | Z840-0000              |             |                                                                |                        | cable flap                                               | Z840-0000              |
| HANGING MEDIA SHELF X4                                |                        |             | STACKING MEDIA SHELF WITH                                      | CORNER X4              |                                                          |                        |
| cable cover in centre,                                |                        | W 180 cm    | for lowboards H 43 cm                                          | W 169 cm               |                                                          |                        |
| also available as hanging shelf without lowboard      |                        | H 16,6 cm   | divider 15 cm recessed<br>1 glass shelf, 8 mm, (max. load      | H 60 cm                |                                                          |                        |
| max. load up to 30 kg                                 | _                      | D 43 cm     | up to 8 kg), assembled                                         | D 43 cm                |                                                          |                        |
| assembled                                             |                        |             |                                                                |                        |                                                          |                        |
|                                                       |                        |             | measurements open spaces le. to                                | ri.:                   |                                                          |                        |
|                                                       |                        |             | W: outside 450 mm, above lowboard: 1023 mm / 572               | ? mm                   |                                                          |                        |
|                                                       |                        |             | H: 2x 255 mm (outside with glass                               | s shelf)               |                                                          |                        |
|                                                       |                        | <b>&gt;</b> | H: 141 mm (small spaces on top)                                |                        |                                                          |                        |
|                                                       |                        |             | <b>D:</b> 390 mm (dimensions Z844R- reversed)                  |                        |                                                          |                        |
|                                                       |                        |             | (aonoiono 2044it-16v6i 36u)                                    |                        |                                                          |                        |
| _                                                     |                        |             |                                                                |                        |                                                          |                        |
| -                                                     |                        |             |                                                                | _                      |                                                          |                        |
| order no.: <b>Z843-0</b>                              | 300                    |             | order no.: <b>Z844-0300L</b>                                   | _/R                    |                                                          |                        |
|                                                       |                        |             |                                                                | ,                      |                                                          |                        |
| order no.: <b>Z843-0</b> ambient lighting transformer | Z903-0000<br>Z915-0000 |             | order no.: <b>Z844-0300L</b> set of 3 LED lighting transformer | Z901-0003<br>Z915-0000 |                                                          |                        |
| ambient lighting                                      | Z903-0000              |             | set of 3 LED lighting                                          | Z901-0003              |                                                          |                        |

1,5 GRIDS H 60 cm

| LOWBOARD X4                                   |                            |                                   | LOWBOARD X4                                                                                          |                    |       | LOWBOARD X4                                                                 |                           |                                   |
|-----------------------------------------------|----------------------------|-----------------------------------|------------------------------------------------------------------------------------------------------|--------------------|-------|-----------------------------------------------------------------------------|---------------------------|-----------------------------------|
| 2 large full pull (<br>(divided)<br>assembled | out drawers                | W 124 cm<br>H 60 cm<br>D 43/53 cm | I large full pull out drawer (divided) assembled inside measurements glass of 2x WxHxD 593x159x383 m | compartment:       | 60 cm | 2 doors<br>2 wood shelves, ac<br>assembled                                  | djustable <sub>H</sub>    | W 124 cm<br>H 60 cm<br>D 43/53 cm |
| order no.:                                    | <b>Z130-0300</b>   D 43 cm |                                   | order no.: <b>Z131-030</b>                                                                           | <b>D</b>   D 43 cm |       | composed of:<br>at T 43 cm: 2x Z173<br>at T 53 cm: 2x Z183<br>order no.: Z: | 132-0300   D 43 cm        |                                   |
| order no                                      | <b>Z140-0300</b>   D 53 cm |                                   |                                                                                                      | 0   D 53 cm        |       |                                                                             | <b>142-0300</b>   D 53 cm |                                   |
| Z130-                                         | ·                          |                                   | Z131-                                                                                                | ·                  |       | Z132-                                                                       | ·                         |                                   |
| Z140-                                         |                            |                                   | Z141-                                                                                                |                    |       | Z142-                                                                       |                           |                                   |
| ambient lighting                              | Z909-0016                  |                                   | 2x set of 1 LED lighting                                                                             | Z901-0001 à        |       | ambient lighting                                                            | Z909-0016                 |                                   |
| transformer                                   | Z915-0000                  |                                   | ambient lighting                                                                                     | Z909-0016          |       | transformer                                                                 | Z915-0000                 |                                   |
| underframe                                    | Z84805                     |                                   | transformer                                                                                          | Z915-0000          |       | underframe                                                                  | Z84805                    |                                   |
| underframe lighting                           | g Z911-0005                |                                   | underframe                                                                                           | Z84805             |       | underframe lighting                                                         | Z911-0005                 |                                   |
| cable flap                                    | Z840-0000                  |                                   | underframe lighting                                                                                  | Z911-0005          |       | cable flap                                                                  | Z840-0000                 |                                   |
|                                               |                            |                                   | cable flap                                                                                           | Z840-0000          |       |                                                                             |                           |                                   |

| LOWBOARD X4                                                                               |                                   | LOWBOARD X4                                                            |                                   | LOWBOARD X4                                                            |                                   |
|-------------------------------------------------------------------------------------------|-----------------------------------|------------------------------------------------------------------------|-----------------------------------|------------------------------------------------------------------------|-----------------------------------|
| 2 full pull out drawers assembled inside measurements glass compa 2x WxHxD 565x159x383 mm | W 124 cm<br>H 60 cm<br>D 43/53 cm |                                                                        | W 188 cm<br>H 60 cm<br>D 43/53 cm |                                                                        | W 188 cm<br>H 60 cm<br>D 43/53 cm |
| ZA WALIAD SUSATSSASUS HIIII                                                               |                                   |                                                                        |                                   | inside measurements glass c<br>WxHxD 565x159x383 mm                    | ompartment:                       |
| composed of:<br>at T 43 cm: 2x Z175<br>at T 53 cm: 2x Z185                                |                                   | composed of:<br>at T 43 cm: 2x Z173, Z174<br>at T 53 cm: 2x Z183, Z184 |                                   | composed of:<br>at T 43 cm: 2x Z173, Z175<br>at T 53 cm: 2x Z183, Z185 |                                   |
| order no.: <b>Z133-0300</b>   D 4 <b>Z143-0300</b>   D 5                                  |                                   | order no.: Z134-0300<br>Z144-0300                                      |                                   | order no.: Z135-0300<br>Z145-0300                                      |                                   |
| Z133-                                                                                     |                                   | Z134-                                                                  |                                   | Z135-                                                                  |                                   |
| Z143-                                                                                     |                                   | Z144-                                                                  |                                   | Z145-                                                                  |                                   |
| 2x set of 1 LED lighting                                                                  | Z901-0001 à                       | ambient lighting                                                       | Z909-0019                         | set of 1 LED lighting                                                  | Z901-0001                         |
| ambient lighting                                                                          | Z909-0016                         | transformer                                                            | Z915-0000                         | ambient lighting                                                       | Z909-0019                         |
| transformer                                                                               | Z915-0000                         | underframe                                                             | Z84808                            | transformer                                                            | Z915-0000                         |
| underframe                                                                                | Z84805                            | underframe lighting                                                    | Z911-0008                         | underframe                                                             | Z84808                            |
| underframe lighting                                                                       | Z911-0005                         | cable flap                                                             | Z840-0000                         | underframe lighting                                                    | Z911-0008                         |
| cable flap                                                                                | Z840-0000                         |                                                                        |                                   | cable flap                                                             | Z840-0000                         |

| LOWBOARD X4                                                                                                           |                                              |                                                                        | LOWBOARD X4                                                                   | 1                                                                 |             |       |
|-----------------------------------------------------------------------------------------------------------------------|----------------------------------------------|------------------------------------------------------------------------|-------------------------------------------------------------------------------|-------------------------------------------------------------------|-------------|-------|
| 2 doors<br>2 wood shelves, adjustabl<br>2 large full pull out drawer<br>in centre (divided)<br>pre-assembled, 4 cases |                                              | 60 cm                                                                  | 2 doors<br>2 wood shelves<br>1 large full pull<br>(divided)<br>pre-assembled, | out drawer                                                        | W<br>H<br>D | 60 cm |
|                                                                                                                       |                                              |                                                                        |                                                                               | inside measurements glass compartment:<br>2x WxHxD 593x159x383 mm |             |       |
| composed of:<br>at T 43 cm: 2x Z173, Z176<br>at T 53 cm: 2x Z183, Z186                                                |                                              | composed of:<br>at T 43 cm: 2x Z173, Z177<br>at T 53 cm: 2x Z183, Z187 |                                                                               |                                                                   |             |       |
|                                                                                                                       | <b>300</b>   D 43 cm<br><b>300</b>   D 53 cm |                                                                        | order no.:                                                                    | <b>Z137-0300</b>   D <b>Z147-0300</b>   D                         |             |       |
| Z136-                                                                                                                 |                                              |                                                                        | Z137-                                                                         |                                                                   |             |       |
| Z146-                                                                                                                 |                                              |                                                                        | Z147-                                                                         |                                                                   |             |       |
| ambient lighting                                                                                                      | Z909-0022                                    |                                                                        | 2x set of 1 LED lig                                                           | ghting                                                            | Z901-0001 à |       |
| transformer                                                                                                           | Z915-0000                                    |                                                                        | ambient lighting                                                              |                                                                   | Z909-0022   |       |
| underframe                                                                                                            | Z84811                                       |                                                                        | transformer                                                                   |                                                                   | Z915-0000   |       |
| underframe lighting                                                                                                   | Z911-0011                                    |                                                                        | underframe                                                                    |                                                                   | Z84811      |       |
| cable flap                                                                                                            | Z840-0000                                    |                                                                        | underframe lightin                                                            | g                                                                 | Z911-0011   |       |
|                                                                                                                       |                                              |                                                                        | cable flap                                                                    |                                                                   | Z840-0000   |       |