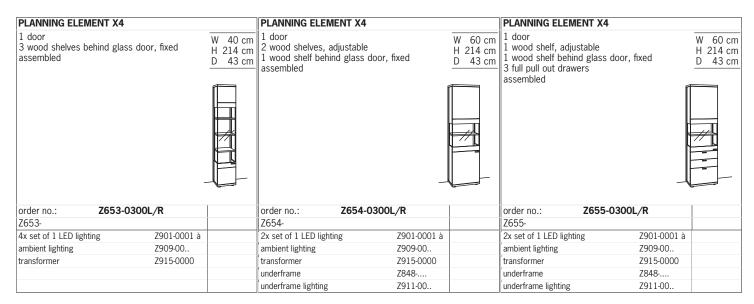

4 CDIDE

X4\_TIMELESS

**4 GRIDS** H 145 cm

imes4 $_{ extsf{TIMELESS}}$ 

5 GRIDS

X4\_TIMELESS

**6 GRIDS** H 214 cm

X4\_TIMELESS

**6 GRIDS** H 214 cm

X4\_TIMELESS