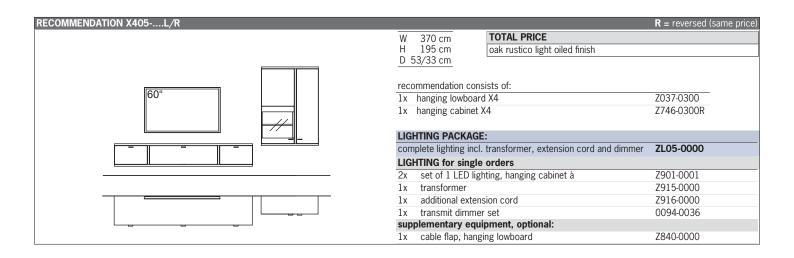

## ALSO AVAILABLE AS FREE-STANDING SINGLE ITEMS AT THE SAME PRICE

Please always add an sketch to your order.

**Finishes:** Please add the 5<sup>TH</sup> - 8<sup>TH</sup> number of the order-no. with the finish code (overview see page 3)