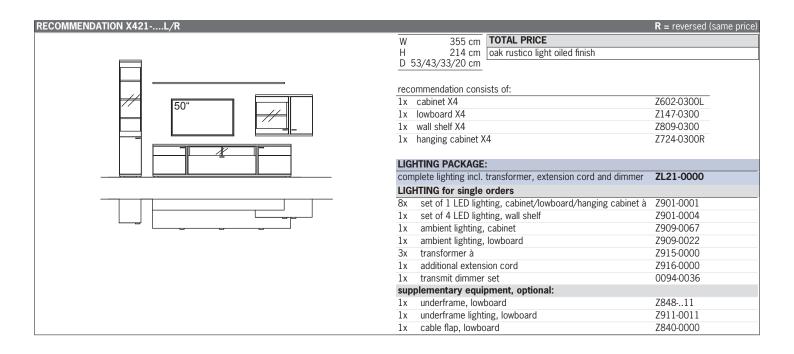

Please add the  $5^{TH}$  -  $8^{TH}$  number of the order-no. with the finish code (overview see page 3)

 $9^{\text{TH}}$  number of the order-no.: L=pictured wall unit | R=mirrored wall unit

| RECOMMENDATION X440 |                                                                |                         |
|---------------------|----------------------------------------------------------------|-------------------------|
|                     | W 130 cm<br>H 226 cm<br>D 26 cm                                |                         |
|                     | recommendation consists of:  1x side panel X4, left            | Z825-0300L              |
|                     | 7x shelving unit shelf X4                                      | Z828-0300               |
|                     | 1x side panel X4, centre 7x shelving unit shelf X4             | Z825-0300M<br>Z828-0300 |
|                     | 1x side panel X4, centre                                       | Z825-0300M              |
|                     | 7x shelving unit shelf X4<br>1x side panel X4, right           | Z828-0300<br>Z825-0300R |
|                     |                                                                | 2023 030011             |
|                     | LIGHTING PACKAGE:                                              |                         |
|                     | complete lighting incl. transformer, extension cord and dimmer | ZL40-0000               |
|                     | LIGHTING for single orders                                     |                         |
|                     | 3x set of 1 LED lighting, shelving unit shelf à                | Z901-0001               |
|                     | 1x transformer                                                 | Z915-0000               |
|                     | 1x additional extension cord                                   | Z916-0000               |
|                     | 1x transmit dimmer set                                         | 0094-0036               |

| RECOMMENDATION X441 |                                                                                                                                                                                                                                                                                                                             |                                                                                                                        |
|---------------------|-----------------------------------------------------------------------------------------------------------------------------------------------------------------------------------------------------------------------------------------------------------------------------------------------------------------------------|------------------------------------------------------------------------------------------------------------------------|
|                     | W 173 cm<br>H 226 cm<br>D 26 cm                                                                                                                                                                                                                                                                                             |                                                                                                                        |
|                     | recommendation consists of:  1x side panel X4, left  7x shelving unit shelf X4  1x side panel X4, centre  7x shelving unit shelf X4  1x side panel X4, centre  7x shelving unit shelf X4  1x side panel X4, centre  7x shelving unit shelf X4  1x side panel X4, centre  7x shelving unit shelf X4  1x side panel X4, right | Z825-0300L<br>Z828-0300<br>Z825-0300M<br>Z828-0300<br>Z825-0300M<br>Z828-0300<br>Z825-0300M<br>Z828-0300<br>Z825-0300R |
|                     | LIGHTING PACKAGE: complete lighting incl. transformer, extension cord and dimmer                                                                                                                                                                                                                                            | ZL41-0000                                                                                                              |
|                     | LIGHTING for single orders                                                                                                                                                                                                                                                                                                  |                                                                                                                        |
|                     | 4x set of 1 LED lighting, shelving unit shelf à                                                                                                                                                                                                                                                                             | Z901-0001                                                                                                              |
|                     | 1x transformer                                                                                                                                                                                                                                                                                                              | Z915-0000                                                                                                              |
|                     | 1x additional extension cord                                                                                                                                                                                                                                                                                                | Z916-0000                                                                                                              |
|                     | 1x transmit dimmer set                                                                                                                                                                                                                                                                                                      | 0094-0036                                                                                                              |