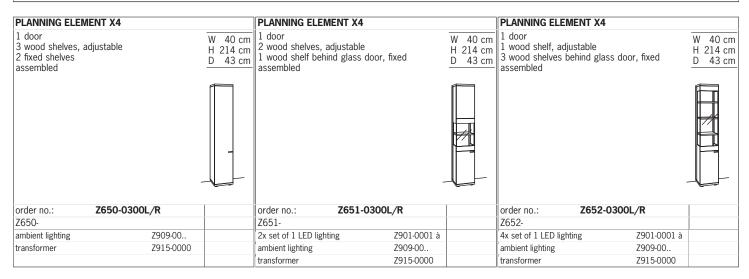

4 CDIDE

X4\_TIMELESS

**4 GRIDS** H 145 cm

imes4 $_{ extsf{TIMELESS}}$ 

5 GRIDS

X4\_TIMELESS

**6 GRIDS** H 214 cm

X4\_TIMELESS

**6 GRIDS** H 214 cm

X4\_TIMELESS