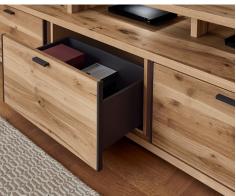

#### **Quality features:**

- Carcase and and front in real wood veneer oak rustico light.
- The surface is multi-oiled and brushed.
- Glass doors and glass on side in Parsol glass grey.
- LED lighting for an interesting lighting atmosphere, available for all spaces, as well as as ambient and underframe lighting (only available with an underframe).
- All lightings can be operated with Touch-Light.
- Full pull out drawers and high-quality fittings with soft-close mechanism.
- Metal handles and metal profile in anthracite matt.
- Cable flap with plastic cover in the top leaf for lowboards and media shelves for hidden cable management as well as further supplementary equipment.
- Modular shelving unit system with side panels in oak rustico light oiled finish.
- Underframe available for many items in metal anthracite matt or in the oiled wood finish oak rustico light.
- Adjustable feet for all standing items, adjustable from the inside.
- Special designs (changes of width, height or depth) on request!
- Please read and follow the planning instructions on page 2!
- Planning program **furn** plan for individual arrangements.
- No special colours available.
- 5-Year-Guarantee according to the Quality Pass.
- Made in Germany