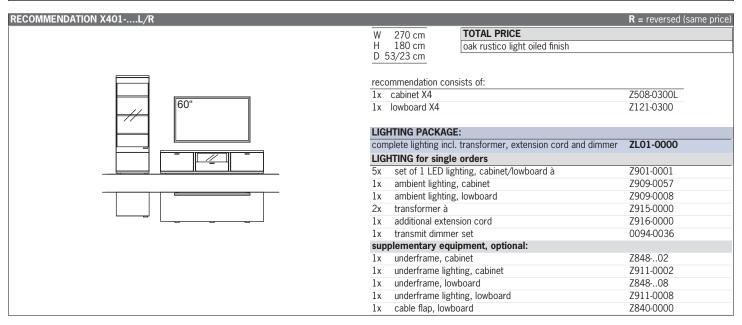

| 3,0 grid, hanging cabinets X4       | 32   |
|    | 2//0-2//5 | 4,0 grid, hanging cabinets X4       | 33   |
|    |           |                                     |      |
|    |           |                                     |      |
|    |           |                                     |      |
| 1  |           |                                     |      |
|    |           |                                     |      |
|    |           |                                     |      |
|    |           |                                     |      |
|    |           |                                     |      |
| -1 |           |                                     |      |



Please add the  $5^{TH}$  -  $8^{TH}$  number of the order-no. with the finish code (overview see page 3)









Please add the  $5^{TH}$  -  $8^{TH}$  number of the order-no. with the finish code (overview see page 3)









Please add the  $5^{TH}$  -  $8^{TH}$  number of the order-no. with the finish code (overview see page 3)









Please add the  $5^{TH}$  -  $8^{TH}$  number of the order-no. with the finish code (overview see page 3)







Please add the  $5^{TH}$  -  $8^{TH}$  number of the order-no. with the finish code (overview see page 3)







Please add the  $5^{TH}$  -  $8^{TH}$  number of the order-no. with the finish code (overview see page 3)







Please add the  $5^{TH}$  -  $8^{TH}$  number of the order-no. with the finish code (overview see page 3)







Please add the  $5^{TH}$  -  $8^{TH}$  number of the order-no. with the finish code (overview see page 3)