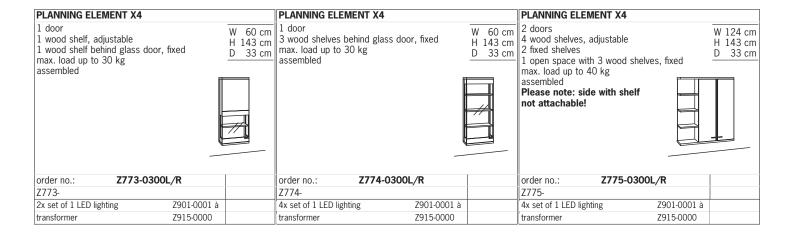

X4\_TIMELESS

**4 GRIDS** H 143 cm

×4\_TIMELESS

2 GRIDS H 77 cm SYSTEM RECOMMENDATIONS

| SIDEBOARD X4                                                               |           |                                | SIDEBOARD X4                                                                                     |           |                                |
|----------------------------------------------------------------------------|-----------|--------------------------------|--------------------------------------------------------------------------------------------------|-----------|--------------------------------|
| 2 doors<br>2 wood shelves, adjusta<br>3 full pull out drawers<br>assembled | able      | W 188 cm<br>H 77 cm<br>D 43 cm | 2 doors<br>2 wood shelves, adju<br>3 large full pull out di<br>(divided)<br>pre-assembled, 4 cas | rawers    | W 252 cm<br>H 77 cm<br>D 43 cm |
| composed of: 2x Z252, Z253                                                 |           |                                | composed of: 2x 7252, 725                                                                        | 54        |                                |
|                                                                            | 207-0300  |                                | order no.:                                                                                       | Z208-0300 |                                |
| Z207-                                                                      |           |                                | Z208-                                                                                            |           |                                |
| ambient lighting                                                           | Z909-0030 |                                | ambient lighting                                                                                 | Z909-0033 |                                |
| transformer                                                                | Z915-0000 |                                | transformer                                                                                      | Z915-0000 |                                |
| underframe                                                                 | Z84808    |                                | underframe                                                                                       | Z84811    |                                |
| underframe lighting                                                        | Z911-0008 |                                | underframe lighting                                                                              | Z911-0011 |                                |