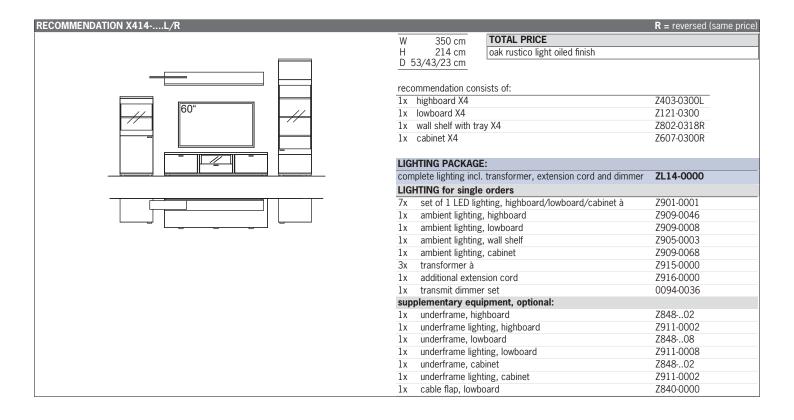

|      |
|    |           |                                     |      |
|    |           |                                     |      |
|    |           |                                     |      |
|    |           |                                     |      |
| -1 |           |                                     |      |



Please add the  $5^{TH}$  -  $8^{TH}$  number of the order-no. with the finish code (overview see page 3)









Please add the  $5^{TH}$  -  $8^{TH}$  number of the order-no. with the finish code (overview see page 3)









Please add the  $5^{TH}$  -  $8^{TH}$  number of the order-no. with the finish code (overview see page 3)









Please add the  $5^{TH}$  -  $8^{TH}$  number of the order-no. with the finish code (overview see page 3)







Please add the  $5^{TH}$  -  $8^{TH}$  number of the order-no. with the finish code (overview see page 3)







Please add the  $5^{TH}$  -  $8^{TH}$  number of the order-no. with the finish code (overview see page 3)







Please add the  $5^{TH}$  -  $8^{TH}$  number of the order-no. with the finish code (overview see page 3)







Please add the  $5^{TH}$  -  $8^{TH}$  number of the order-no. with the finish code (overview see page 3)







Please add the  $5^{TH}$  -  $8^{TH}$  number of the order-no. with the finish code (overview see page 3)

 $9^{\text{TH}}$  number of the order-no.: L=pictured wall unit | R=mirrored wall unit

| RECOMMENDATION X440 |                                                                |                         |
|---------------------|-----------