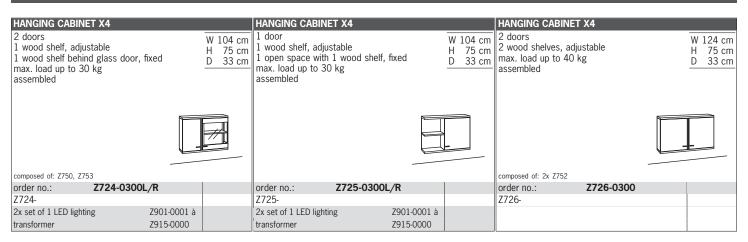

Please add the  $5^{TH}$  -  $8^{TH}$  number of the order-no. with the finish code (overview see page 3)

9<sup>TH</sup> number of the order-no.: L=pictured item | R=mirrored item

X4\_TIMELESS

**2 GRIDS** H 75 cm SYSTEM RECOMMENDATIONS

| HANGING CABINET                                                      | X4                   |                                | HANGING CABINET X4                                                                                         |             |                                |
|----------------------------------------------------------------------|----------------------|--------------------------------|------------------------------------------------------------------------------------------------------------|-------------|--------------------------------|
| 2 doors<br>2 wood shelves behir<br>max. load up to 40 k<br>assembled | nd glass door, fixed | W 124 cm<br>H 75 cm<br>D 33 cm | 2 doors<br>2 wood shelves, adjustable<br>1 open space with 1 wood sh<br>max. load up to 40 kg<br>assembled | elf, fixed  | W 124 cm<br>H 75 cm<br>D 33 cm |
| composed of: 2x Z753                                                 |                      |                                |                                                                                                            |             |                                |
| order no.:                                                           | Z727-0300            |                                | order no.: <b>Z728-03</b>                                                                                  | 00L/R       |                                |
| Z727-                                                                |                      |                                | Z728-                                                                                                      | ,           |                                |
| 4x set of 1 LED lighting                                             | Z901-0001 à          |                                | 2x set of 1 LED lighting                                                                                   | Z901-0001 à |                                |
| transformer                                                          | Z915-0000            |                                | transformer                                                                                                | Z915-0000   |                                |