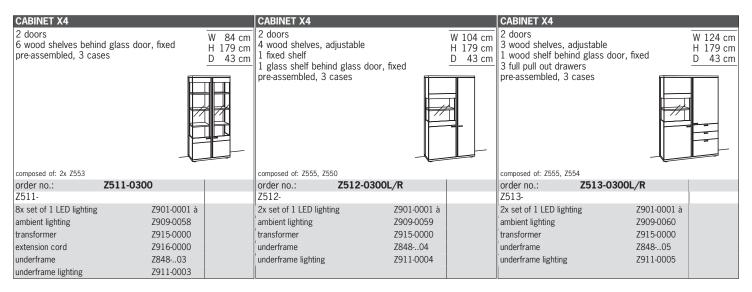

4 CDIDE

X4\_TIMELESS

**4 GRIDS** H 145 cm

imes4 $_{ extsf{TIMELESS}}$ 

5 GRIDS

X4\_TIMELESS

**6 GRIDS** H 214 cm

X4\_TIMELESS