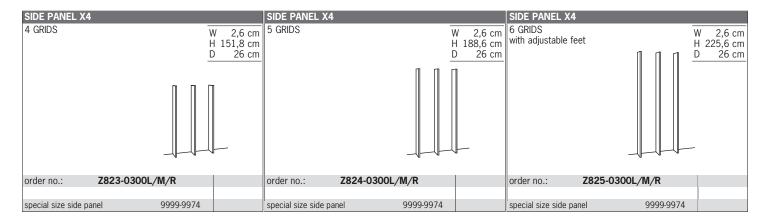

# **4\_**TIMELESS

| order no.    | description         | page order no      | . description           | pag |
|--------------|---------------------|--------------------|-------------------------|-----|
| Z010-        | hanging lowboard X4 | 15 <b>Z411</b> -   | highboard X4            |     |
| Z011-        | hanging lowboard X4 | 15 <b>Z505</b> -   | cabinet X4              | 2   |
| Z012-        | hanging lowboard X4 | 15 <b>Z506</b> -   | cabinet X4              | 2   |
| 2013-        | hanging lowboard X4 | 15 <b>Z507</b> -   | cabinet X4              | 2   |
| 2014-        | hanging lowboard X4 | 15 <b>Z507</b> -   | cabinet X4              | 2   |
| 2014-        |                     | 15 <b>Z508</b> -   | cabinet X4              | 2   |
|              | hanging lowboard X4 |                    |                         |     |
| Z016-        | hanging lowboard X4 | 15 <b>Z510</b> -   | cabinet X4              | 2   |
| 2017-        | hanging lowboard X4 | 15 <b>Z511</b> -   | cabinet X4              | 2   |
| Z018-        | hanging lowboard X4 | 15 <b>Z512</b> -   | cabinet X4              | 2   |
| Z030-        | hanging lowboard X4 | 15 <b>Z513</b> -   | cabinet X4              | 2   |
| 2031-        | hanging lowboard X4 | 15 <b>Z601-</b>    | cabinet X4              | 2   |
| 2032-        | hanging lowboard X4 | 15 <b>Z602-</b>    | cabinet X4              | 2   |
| 2033-        | hanging lowboard X4 | 15 <b>Z603-</b>    | cabinet X4              | 2   |
| 2034-        | hanging lowboard X4 | 15 <b>Z604-</b>    | cabinet X4              | 2   |
| 2035-        | hanging lowboard X4 | 15 <b>Z605</b> -   | cabinet X4              | 2   |
| 2036-        | hanging lowboard X4 | 15 <b>Z606-</b>    | cabinet X4              | 2   |
| 2037-        | hanging lowboard X4 | 15 <b>Z607-</b>    | cabinet X4              | 2   |
| 2038-        | hanging lowboard X4 | 15 <b>Z608</b> -   | cabinet X4              | 2   |
| 100-         | lowboard X4         | 16 <b>Z609</b> -   | cabinet X4              | 2   |
|              |                     |                    |                         | 2   |
| 101-         | lowboard X4         | 16 <b>Z610</b> -   | cabinet X4              |     |
| 102-         | lowboard X4         | 16 <b>Z611</b> -   | cabinet X4              | 2   |
| 103-         | lowboard X4         | 16 <b>Z612</b> -   | cabinet X4              | 2   |
| 104-         | lowboard X4         | 16 <b>Z613</b> -   | cabinet X4              | 2   |
| 105-         | lowboard X4         | 16 <b>Z614</b> -   | cabinet X4              | 2   |
| 106-         | lowboard X4         | 16 <b>Z615</b> -   | cabinet X4              | 2   |
| 107-         | lowboard X4         | 16 <b>Z710</b> -   | hanging cabinet X4      | 1   |
| 108-         | lowboard X4         | 16 <b>Z711</b> -   | hanging cabinet X4      | 1   |
| 115-         | lowboard X4         | 16 <b>Z724</b> -   | hanging cabinet X4      | 1   |
| 116-         | lowboard X4         | 16 <b>Z725</b> -   | hanging cabinet X4      | 1   |
| 117-         | lowboard X4         | 16 <b>Z726</b> -   | hanging cabinet X4      | 1   |
| 118-         | lowboard X4         | 16 <b>Z727</b> -   |                         | 1   |
|              |                     |                    | hanging cabinet X4      |     |
| 119-         | lowboard X4         | 16 <b>Z728</b> -   | hanging cabinet X4      | 1   |
| 120-         | lowboard X4         | 16 <b>Z731</b> -   | hanging cabinet X4      | 2   |
| 121-         | lowboard X4         | 16 <b>Z733-</b>    | hanging cabinet X4      | 2   |
| 122-         | lowboard X4         | 16   <b>Z734</b> - | hanging cabinet X4      | 2   |
| 123-         | lowboard X4         | 16 <b>Z735-</b>    | hanging cabinet X4      | 2   |
| 130-         | lowboard X4         | 17 <b>Z736</b> -   | hanging cabinet X4      | 2   |
| 131-         | lowboard X4         | 17 <b>Z737</b> -   | hanging cabinet X4      | 2   |
| 132-         | lowboard X4         | 17 <b>Z738-</b>    | hanging cabinet X4      | 2   |
| 133-         | lowboard X4         | 17 <b>Z741</b> -   | hanging cabinet X4      | 2   |
| 134-         | lowboard X4         | 17 <b>Z742</b> -   | hanging cabinet X4      | 2   |
| 135-         | lowboard X4         | 17 <b>2742</b> -   | ~ ~                     | 2   |
|              |                     |                    | hanging cabinet X4      |     |
| 136-         | lowboard X4         | 17 <b>Z744</b> -   | hanging cabinet X4      | 2   |
| 137-         | lowboard X4         | 17 <b>Z745</b> -   | hanging cabinet X4      | 2   |
| 140-         | lowboard X4         | 17 <b>Z746</b> -   | hanging cabinet X4      | 2   |
| 141-         | lowboard X4         | 17   <b>2747</b> - | hanging cabinet X4      | 2   |
| 142-         | lowboard X4         | 17 <b>Z748</b> -   | hanging cabinet X4      | 2   |
| 143-         | lowboard X4         | 17 <b>Z749</b> -   | hanging cabinet X4      | 2   |
| 144-         | lowboard X4         | 17 <b>Z800-</b>    | wall shelf with tray X4 | 3   |
| 145-         | lowboard X4         | 17 <b>Z801-</b>    | wall shelf with tray X4 | 3   |
| 146-         | lowboard X4         | 17 <b>Z802</b> -   | wall shelf with tray X4 | 3   |
| 147-         | lowboard X4         | 17 <b>Z802</b> -   | wall shelf X4           | 3   |
| 204-         | sideboard X4        | 22 <b>Z805</b> -   | wall shelf X4           | 3   |
|              |                     |                    |                         |     |
| 205-         | sideboard X4        | 22 <b>Z806</b> -   | wall shelf X4           | 3   |
| 206-         | sideboard X4        | 22 <b>Z807</b> -   | wall shelf X4           | 3   |
| 207-         | sideboard X4        | 22 <b>Z808</b> -   | wall shelf X4           | 3   |
| 208-         | sideboard X4        | 22 <b>Z809-</b>    | wall shelf X4           | 3   |
| 306-         | sideboard X4        | 23 <b>Z815</b> -   | wall panel X4           | 4   |
| 307-         | sideboard X4        | 23 <b>Z816</b> -   | wall panel X4           | 4   |
| 308-         | sideboard X4        | 23 <b>Z817-</b>    | wall panel X4           | 4   |
| 309-         | sideboard X4        | 23 <b>Z820</b> -   | side panel X4           | 4   |
| 310-         | sideboard X4        | 23 <b>Z821</b> -   | side panel X4           | 4   |
| 311-         | sideboard X4        | 23 <b>Z822-</b>    | side panel X4           | 4   |
| 403-         | highboard X4        | 24 <b>Z823</b> -   | side panel X4           | 4   |
| 403-<br>404- | •                   | 24 <b>Z824</b> -   | side panel X4           | 4   |
|              | highboard X4        |                    | •                       |     |
| 405-         | highboard X4        | 24 <b>Z825</b> -   | side panel X4           | 4   |
| 407-         | highboard X4        | 24 <b>Z828</b> -   | shelving unit shelf X4  | 4   |
| 408-         | highboard X4        | 24 <b>Z829</b> -   | shelving unit shelf X4  | 4   |
| 409-         | highboard X4        | 24 <b>Z840</b> -   | cable flap in top X4    | 4   |
| 410-         | highboard X4        | 24 <b>Z843</b> -   | hanging media shelf X4  | 4   |