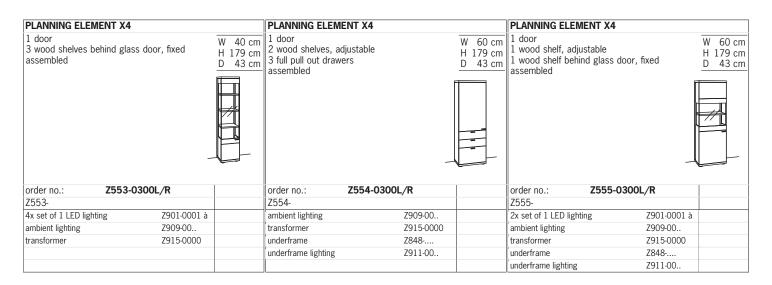

4 CDIDE

X4\_TIMELESS

**4 GRIDS** H 145 cm

imes4 $_{ extsf{TIMELESS}}$ 

5 GRIDS

X4\_TIMELESS

**6 GRIDS** H 214 cm

X4\_TIMELESS