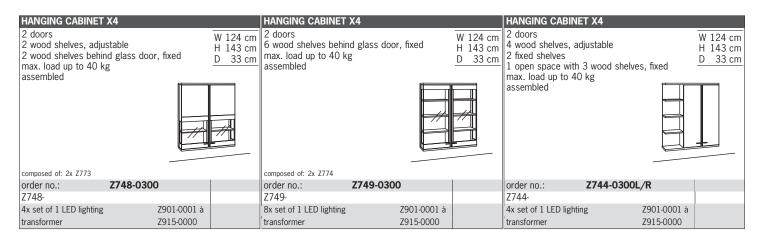

4 CDIDE

X4\_TIMELESS

**4 GRIDS** H 145 cm

imes4 $_{ extsf{TIMELESS}}$ 

5 GRIDS

X4\_TIMELESS

**6 GRIDS** H 214 cm

X4\_TIMELESS