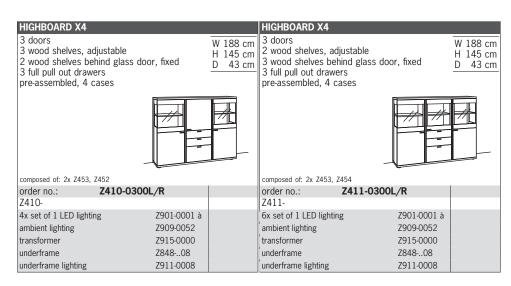

4 CDIDE

X4\_TIMELESS

**4 GRIDS** H 145 cm

imes4 $_{ extsf{TIMELESS}}$ 

5 GRIDS

X4\_TIMELESS

**6 GRIDS** H 214 cm

X4\_TIMELESS