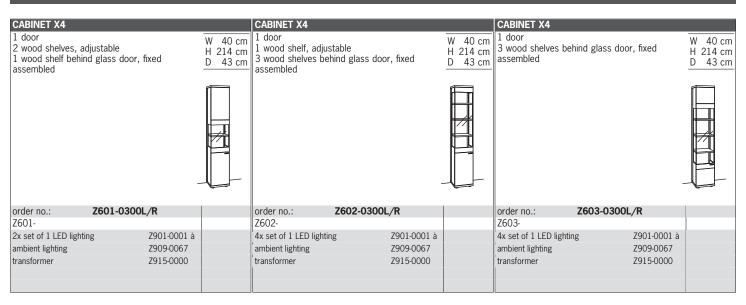

| Z84808      |                                 | underframe lighting                                                                               | Z911-0011 |                                 |
| underframe lighting                                                                                | Z911-0008                       | underframe lighting                                                                | Z911-0008   |                                 |                                                                                                   |           |                                 |

4 CDIDE

X4\_TIMELESS

**4 GRIDS** H 145 cm







imes4 $_{ extsf{TIMELESS}}$ 

5 GRIDS







X4\_TIMELESS

**6 GRIDS** H 214 cm







X4\_TIMELESS

**6 GRIDS** H 214 cm







X4\_TIMELESS

## ALSO AVAILABLE AS FREE-STANDING SINGLE ITEMS AT THE SAME PRICE

Please always add an sketch to your order.



**Finishes:** Please add the 5<sup>TH</sup> - 8<sup>TH</sup> number of the order-no. with the finish code (overview see page 3)



1 GRID H 41 cm HANGING CABINETS

 $9^{\text{TH}}$  number of the order-no.: L=pictured item | R=mirrored item

| PLANNING I                          | ELEMENT X4                                                  |                                  | PLANNING EL                                | EMENT X4                                              |                                  | PLANNING E                                   |                                                       |