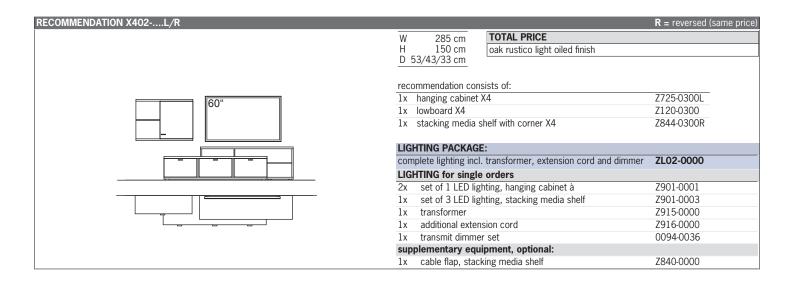

| 3,0 grid, hanging cabinets X4       | 32   |
|    | 2//0-2//5 | 4,0 grid, hanging cabinets X4       | 33   |
|    |           |                                     |      |
|    |           |                                     |      |
|    |           |                                     |      |
| 1  |           |                                     |      |
|    |           |                                     |      |
|    |           |                                     |      |
|    |           |                                     |      |
|    |           |                                     |      |
| -1 |           |                                     |      |



Please add the  $5^{TH}$  -  $8^{TH}$  number of the order-no. with the finish code (overview see page 3)









Please add the  $5^{TH}$  -  $8^{TH}$  number of the order-no. with the finish code (overview see page 3)









Please add the  $5^{TH}$  -  $8^{TH}$  number of the order-no. with the finish code (overview see page 3)









Please add the  $5^{TH}$  -  $8^{TH}$  number of the order-no. with the finish code (overview see page 3)







Please add the  $5^{TH}$  -  $8^{TH}$  number of the order-no. with the finish code (overview see page 3)







Please add the  $5^{TH}$  -  $8^{TH}$  number of the order-no. with the finish code (overview see page 3)







Please add the  $5^{TH}$  -  $8^{TH}$  number of the order-no. with the finish code (overview see page 3)







Please add the  $5^{TH}$  -  $8^{TH}$  number of the order-no. with the finish code (overview see page 3)