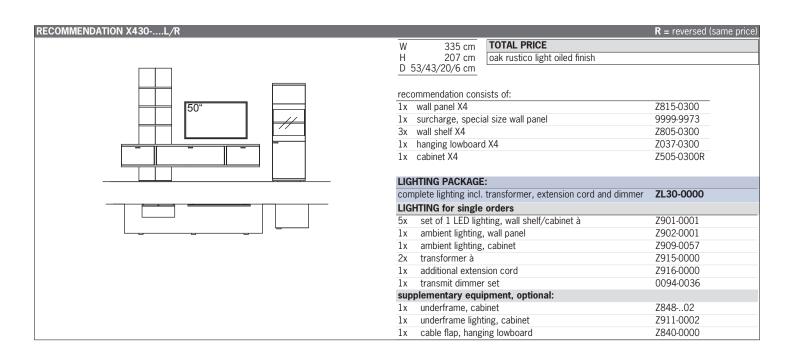

|



Please add the  $5^{TH}$  -  $8^{TH}$  number of the order-no. with the finish code (overview see page 3)









Please add the  $5^{TH}$  -  $8^{TH}$  number of the order-no. with the finish code (overview see page 3)









Please add the  $5^{TH}$  -  $8^{TH}$  number of the order-no. with the finish code (overview see page 3)









Please add the  $5^{TH}$  -  $8^{TH}$  number of the order-no. with the finish code (overview see page 3)







Please add the  $5^{TH}$  -  $8^{TH}$  number of the order-no. with the finish code (overview see page 3)







Please add the  $5^{TH}$  -  $8^{TH}$  number of the order-no. with the finish code (overview see page 3)







Please add the  $5^{TH}$  -  $8^{TH}$  number of the order-no. with the finish code (overview see page 3)







Please add the  $5^{TH}$  -  $8^{TH}$  number of the order-no. with the finish code (overview see page 3)







Please add the  $5^{TH}$  -  $8^{TH}$  number of the order-no. with the finish code (overview see page 3)

 $9^{\text{TH}}$  number of the order-no.: L=pictured wall unit | R=mirrored wall unit

| RECOMMENDATION X440 |                                                                |                         |
|---------------------|----------------------------------------------------------------|-------------------------|
|                     | W 130 cm<br>H 226 cm<br>D 26 cm                                |                         |
|                     | recommendation consists of:  1x side panel X4, left            | Z825-0300L              |
|                     | 7x s