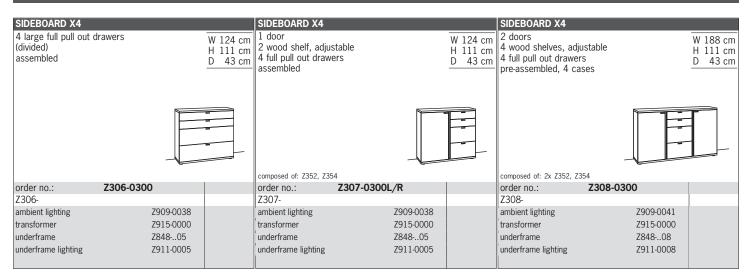

**3 GRIDS** H 111 cm

| SIDEBOARD X4                                                                                       |                                 | SIDEBOARD X4                                                                       |             |                                 | SIDEBOARD X4                                                                                      |           |                                 |
|----------------------------------------------------------------------------------------------------|---------------------------------|------------------------------------------------------------------------------------|-------------|---------------------------------|---------------------------------------------------------------------------------------------------|-----------|---------------------------------|
| 3 doors<br>4 wood shelves, adjustable<br>1 wood shelf behind glass door,<br>pre-assembled, 4 cases | W 188 cn<br>H 111 cn<br>D 43 cn | 2 doors<br>2 wood shelves behin<br>4 full pull out drawers<br>pre-assembled, 4 cas | 3           | W 188 cm<br>H 111 cm<br>D 43 cm | 2 doors<br>4 wood shelves, adjus<br>4 large full pull out dr<br>(divided)<br>pre-assembled, 4 cas | awers     | W 252 cm<br>H 111 cm<br>D 43 cm |
| composed of: 2x Z352, Z355                                                                         |                                 | composed of: 2x Z355, Z35                                                          | 54          |                                 | composed of: 2x Z352, Z35                                                                         |           |                                 |
| order no.: <b>Z309-0300I</b>                                                                       | L/R                             | order no.:                                                                         | Z310-0300   |                                 | order no.:                                                                                        | Z311-0300 |                                 |
| Z309-                                                                                              | ,                               | Z310-                                                                              |             |                                 | Z311-                                                                                             |           |                                 |
| 2x set of 1 LED lighting                                                                           | Z901-0001 à                     | 4x set of 1 LED lighting                                                           | Z901-0001 à |                                 | ambient lighting                                                                                  | Z909-0044 |                                 |
| ambient lighting                                                                                   | Z909-0041                       | ambient lighting                                                                   | Z909-0041   |                                 | transformer                                                                                       | Z915-0000 |                                 |
| transformer                                                                                        | Z915-0000                       | transformer                                                                        | Z915-0000   |                                 | underframe                                                                                        | Z84811    |                                 |
| underframe                                                                                         | Z84808                          | underframe                                                                         | Z84808      |                                 | underframe lighting                                                                               | Z911-0011 |                                 |
| underframe lighting                                                                                | Z911-0008                       | underframe lighting                                                                | Z911-0008   |                                 |                                                                                                   |           |                                 |