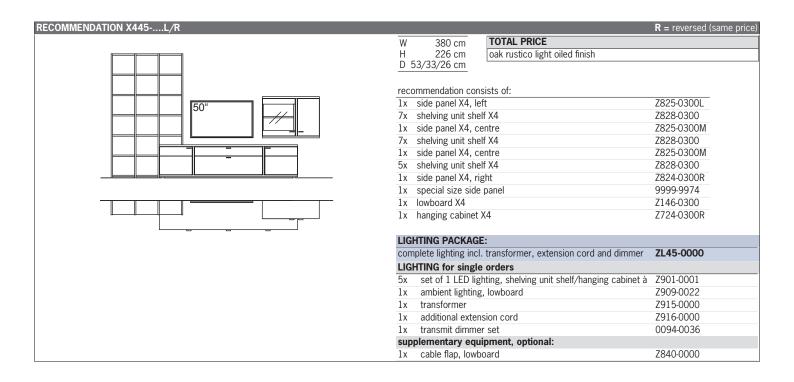

| Z916-0000                                                                                                              |
|                     | 1x transmit dimmer set                                                                                                                                                                                                                                                                                                      | 0094-0036                                                                                                              |



13



Please add the  $5^{TH}$  -  $8^{TH}$  number of the order-no. with the finish code (overview see page 3)





Please add the 5<sup>TH</sup> - 8<sup>TH</sup> number of the order-no. with the finish code (overview see page 3)

9<sup>TH</sup> number of the order-no.: L=pictured item | R=mirrored item

X4\_TIMELESS

SYSTEM RECOMMENDATIONS 1 GRID H 41 cm

| HANGING LOWBOARD X4                                                     |            | HANGING LOWBOARD X4                                                             |           | HANGING LOWBOARD X4                                                             |                                   |
|-------------------------------------------------------------------------|------------|---------------------------------------------------------------------------------|-----------|------------------------------------------------------------------------