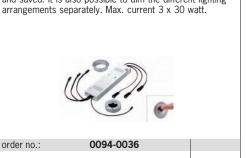

Please add the  $5^{TH}$  -  $8^{TH}$  number of the order-no. with the finish code (overview see page 3)

 $9^{\text{TH}}$  number of the order-no.: L=pictured wall unit | R=mirrored wall unit

| RECOMMENDATION X440 |                                                                |                         |
|---------------------|----------------------------------------------------------------|-------------------------|
|                     | W 130 cm<br>H 226 cm<br>D 26 cm                                |                         |
|                     | recommendation consists of:  1x side panel X4, left            | Z825-0300L              |
|                     | 7x shelving unit shelf X4                                      | Z828-0300               |
|                     | 1x side panel X4, centre 7x shelving unit shelf X4             | Z825-0300M<br>Z828-0300 |
|                     | 1x side panel X4, centre                                       | Z825-0300M              |
|                     | 7x shelving unit shelf X4<br>1x side panel X4, right           | Z828-0300<br>Z825-0300R |
|                     |                                                                | 2023 030011             |
|                     | LIGHTING PACKAGE:                                              |                         |
|                     | complete lighting incl. transformer, extension cord and dimmer | ZL40-0000               |
|                     | LIGHTING for single orders                                     |                         |
|                     | 3x set of 1 LED lighting, shelving unit shelf à                | Z901-0001               |
|                     | 1x transformer                                                 | Z915-0000               |
|                     | 1x additional extension cord                                   | Z916-0000               |
|                     | 1x transmit dimmer set                                         | 0094-0036               |

| RECOMMENDATION X441 |                                                                                                                                                                                                                                                                                                                             |                                                                                                                        |
|---------------------|-----------------------------------------------------------------------------------------------------------------------------------------------------------------------------------------------------------------------------------------------------------------------------------------------------------------------------|------------------------------------------------------------------------------------------------------------------------|
|                     | W 173 cm<br>H 226 cm<br>D 26 cm                                                                                                                                                                                                                                                                                             |                                                                                                                        |
|                     | recommendation consists of:  1x side panel X4, left  7x shelving unit shelf X4  1x side panel X4, centre  7x shelving unit shelf X4  1x side panel X4, centre  7x shelving unit shelf X4  1x side panel X4, centre  7x shelving unit shelf X4  1x side panel X4, centre  7x shelving unit shelf X4  1x side panel X4, right | Z825-0300L<br>Z828-0300<br>Z825-0300M<br>Z828-0300<br>Z825-0300M<br>Z828-0300<br>Z825-0300M<br>Z828-0300<br>Z825-0300R |
|                     | LIGHTING PACKAGE: complete lighting incl. transformer, extension cord and dimmer                                                                                                                                                                                                                                            | ZL41-0000                                                                                                              |
|                     | LIGHTING for single orders                                                                                                                                                                                                                                                                                                  |                                                                                                                        |
|                     | 4x set of 1 LED lighting, shelving unit shelf à                                                                                                                                                                                                                                                                             | Z901-0001                                                                                                              |
|                     | 1x transformer                                                                                                                                                                                                                                                                                                              | Z915-0000                                                                                                              |
|                     | 1x additional extension cord                                                                                                                                                                                                                                                                                                | Z916-0000                                                                                                              |
|                     | 1x transmit dimmer set                                                                                                                                                                                                                                                                                                      | 0094-0036                                                                                                              |