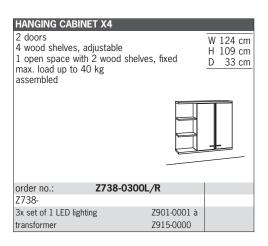

3 GRIDS

X4\_TIMELESS

H 109 cm

Please add the  $5^{TH}$  -  $8^{TH}$  number of the order-no. with the finish code (overview see page 3)

 $9^{TH}$  number of the order-no.: L=pictured item | R=mirrored item