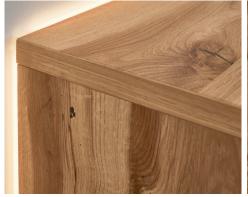

#### **Quality features:**

- Carcase and and front in real wood veneer oak rustico light.
- The surface is multi-oiled and brushed.
- Glass doors and glass on side in Parsol glass grey.
- LED lighting for an interesting lighting atmosphere, available for all spaces, as well as as ambient and underframe lighting (only available with an underframe).
- All lightings can be operated with Touch-Light.
- Full pull out drawers and high-quality fittings with soft-close mechanism.
- Metal handles and metal profile in anthracite matt.
- Cable flap with plastic cover in the top leaf for lowboards and media shelves for hidden cable management as well as further supplementary equipment.
- Modular shelving unit system with side panels in oak rustico light oiled finish.
- Underframe available for many items in metal anthracite matt or in the oiled wood finish oak rustico light.
- Adjustable feet for all standing items, adjustable from the inside.
- Special designs (changes of width, height or depth) on request!
- Please read and follow the planning instructions on page 2!
- Planning program **furn** plan for individual arrangements.
- No special colours available.
- 5-Year-Guarantee according to the Quality Pass.
- Made in Germany