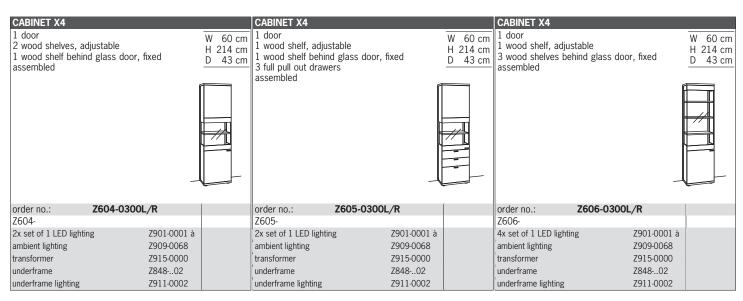

4 CDIDE

X4\_TIMELESS

**4 GRIDS** H 145 cm

imes4 $_{ extsf{TIMELESS}}$ 

5 GRIDS

X4\_TIMELESS

**6 GRIDS** H 214 cm

X4\_TIMELESS

**6 GRIDS** H 214 cm

X4\_TIMELESS