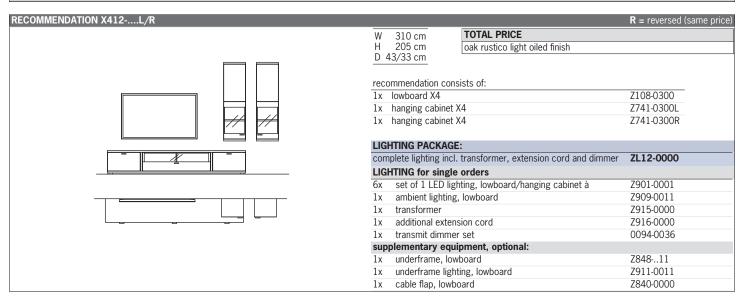

|      |
|    |           |                                     |      |
|    |           |                                     |      |
|    |           |                                     |      |
|    |           |                                     |      |
| -1 |           |                                     |      |



Please add the  $5^{TH}$  -  $8^{TH}$  number of the order-no. with the finish code (overview see page 3)









Please add the  $5^{TH}$  -  $8^{TH}$  number of the order-no. with the finish code (overview see page 3)









Please add the  $5^{TH}$  -  $8^{TH}$  number of the order-no. with the finish code (overview see page 3)









Please add the  $5^{TH}$  -  $8^{TH}$  number of the order-no. with the finish code (overview see page 3)







Please add the  $5^{TH}$  -  $8^{TH}$  number of the order-no. with the finish code (overview see page 3)







Please add the  $5^{TH}$  -  $8^{TH}$  number of the order-no. with the finish code (overview see page 3)







Please add the  $5^{TH}$  -  $8^{TH}$  number of the order-no. with the finish code (overview see page 3)







Please add the  $5^{TH}$  -  $8^{TH}$  number of the order-no. with the finish code (overview see page 3)







Please add the  $5^{TH}$  -  $8^{TH}$  number of the order-no. with the finish code (overview see page 3)

 $9^{\text{TH}}$  number of the order-no.: L=pictured wall unit | R=mirrored wall unit

| RECOMMENDATION X440 |                                                                |                         |
|---------------------|---------