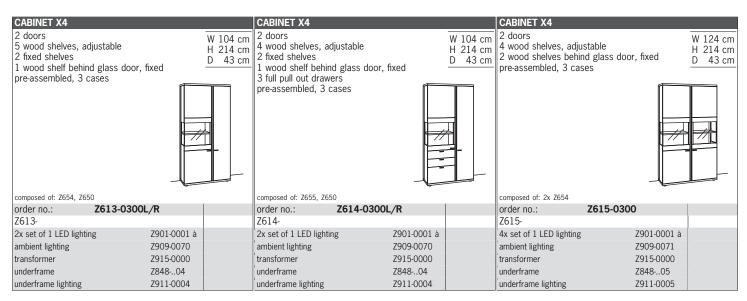

4 CDIDE

X4\_TIMELESS

**4 GRIDS** H 145 cm

imes4 $_{ extsf{TIMELESS}}$ 

5 GRIDS

X4\_TIMELESS

**6 GRIDS** H 214 cm

X4\_TIMELESS

**6 GRIDS** H 214 cm

X4\_TIMELESS