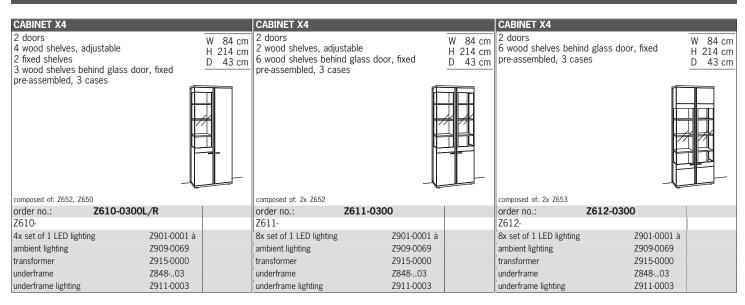

4 CDIDE

X4\_TIMELESS

**4 GRIDS** H 145 cm

imes4 $_{ extsf{TIMELESS}}$ 

5 GRIDS

X4\_TIMELESS

**6 GRIDS** H 214 cm

X4\_TIMELESS

**6 GRIDS** H 214 cm

X4\_TIMELESS