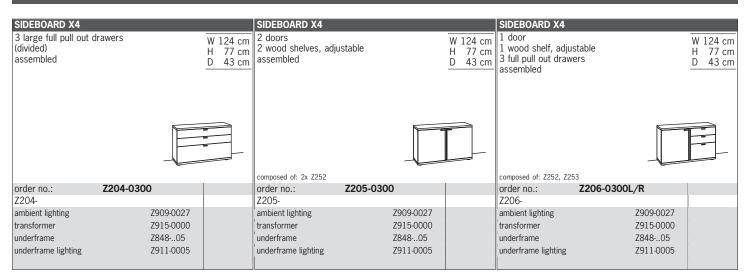

X4\_TIMELESS

**4 GRIDS** H 143 cm

×4\_TIMELESS

2 GRIDS H 77 cm SYSTEM RECOMMENDATIONS

| SIDEBOARD X4                                                               |           |                                | SIDEBOARD X4                                                                                     |           |                                |
|----------------------------------------------------------------------------|-----------|--------------------------------|--------------------------------------------------------------------------------------------------|-----------|--------------------------------|
| 2 doors<br>2 wood shelves, adjusta<br>3 full pull out drawers<br>assembled | able      | W 188 cm<br>H 77 cm<br>D 43 cm | 2 doors<br>2 wood shelves, adju<br>3 large full pull out di<br>(divided)<br>pre-assembled, 4 cas | rawers    | W 252 cm<br>H 77 cm<br>D 43 cm |
| composed of: 2x Z252, Z253                                                 |           |                                | composed of: 2x 7252, 725                                                                        | 54        |                                |
|                                                                            | 207-0300  |                                | order no.:                                                                                       | Z208-0300 |                                |
| Z207-                                                                      |           |                                | Z208-                                                                                            |           |                                |
| ambient lighting                                                           | Z909-0030 |                                | ambient lighting                                                                                 | Z909-0033 |                                |
| transformer                                                                | Z915-0000 |                                | transformer                                                                                      | Z915-0000 |                                |
| underframe                                                                 | Z84808    |                                | underframe                                                                                       | Z84811    |                                |
| underframe lighting                                                        | Z911-0008 |                                | underframe lighting                                                                              | Z911-0011 |                                |