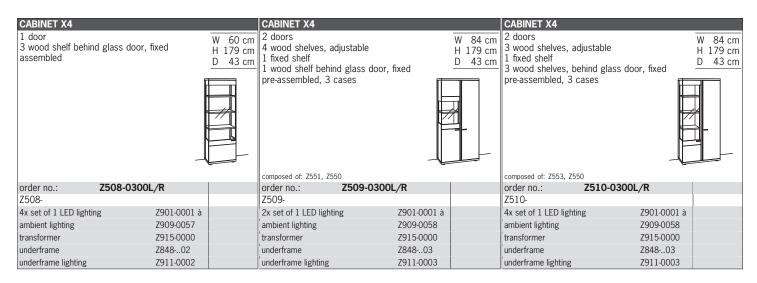

4 CDIDE

X4\_TIMELESS

**4 GRIDS** H 145 cm

imes4 $_{ extsf{TIMELESS}}$ 

5 GRIDS

X4\_TIMELESS

**6 GRIDS** H 214 cm

X4\_TIMELESS