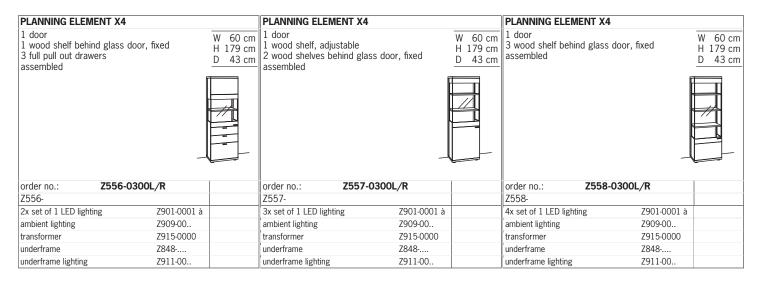

4 CDIDE

X4\_TIMELESS

**4 GRIDS** H 145 cm

imes4 $_{ extsf{TIMELESS}}$ 

5 GRIDS

X4\_TIMELESS

**6 GRIDS** H 214 cm

X4\_TIMELESS

**6 GRIDS** H 214 cm

X4\_TIMELESS