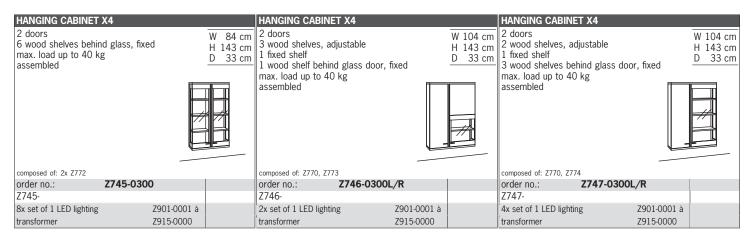

4 CDIDE

X4\_TIMELESS

**4 GRIDS** H 145 cm

imes4 $_{ extsf{TIMELESS}}$ 

5 GRIDS

X4\_TIMELESS

**6 GRIDS** H 214 cm

X4\_TIMELESS