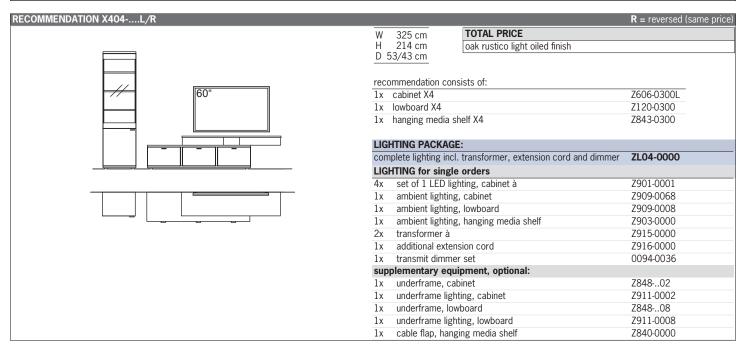

## ALSO AVAILABLE AS FREE-STANDING SINGLE ITEMS AT THE SAME PRICE

Please always add an sketch to your order.

**Finishes:** Please add the 5<sup>TH</sup> - 8<sup>TH</sup> number of the order-no. with the finish code (overview see page 3)