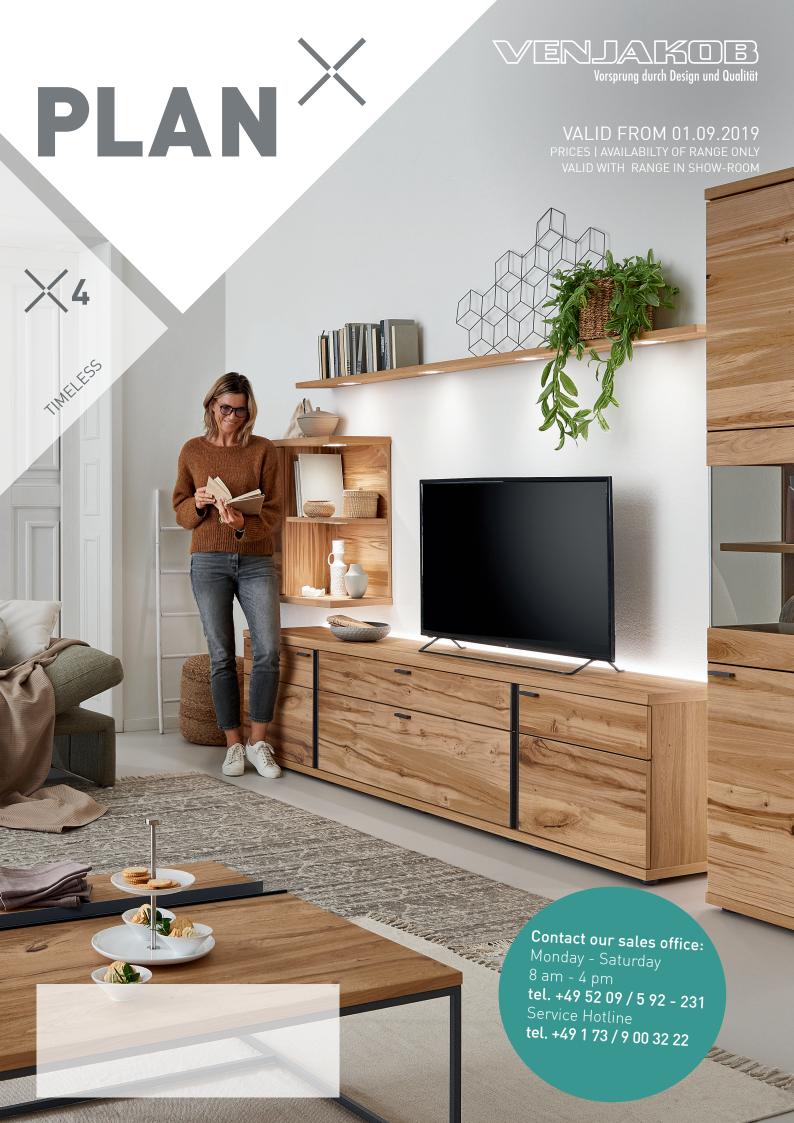

## Because easy is simply better -The new Venjakob planning system

PLAN X based on uniform grid sizes:

8 height grids

6 width grids

4 depth grids

are available for planning. Therefore, PLAN X enables a furniture set-up that fits perfectly, matches your lifestyle exactly and gives the room a unique character.

## X4 - WHAT YOU NEED TO KNOW FOR YOUR PLANNING PROJECTS:

- For planning elements the following rules apply: A careful measurement is a prerequisite for exact assembly and alignment of the furniture. Please keep in mind that floors, walls, ceilings etc. are not exactly straight.
- Only planning elements of the same height can be combined, the elements are not stackable.
- The planning elements can be fitted together up to a total width of 252 cm, in this case the top leaf will be in one piece end-to-end, the outer side panels of the planning elements automatically become middle panels. The overall dimension for items consisting of fitted planning elements is increased by 4 cm in width because of the connecting ledge (example: 3 planning elements with width of 60+124+60 cm result in an item with a total width of 252 cm).
- The planning elements are availabe as free-standing single items at the same price.
- If you want to change system recommendations, they have to be dismantled into their planning elements.
- The respective ambient lighting as well as underframes and underframe lighting for individual configurations can be found on the last page.
- Please always add a sketch to your order!
- All pictured wall units, system recommendations and planning elements have an "L" as the 9<sup>TH</sup> number of the order number, all mirrored items are labeled with an "R". The mirrored item is available at the same price.
- Special designs (changes of width, height or depth) on request and at a surcharge!

#### **Quality features:**

- Carcase and and front in real wood veneer oak rustico light.
- The surface is multi-oiled and brushed.
- Glass doors and glass on side in Parsol glass grey.
- LED lighting for an interesting lighting atmosphere, available for all spaces, as well as as ambient and underframe lighting (only available with an underframe).
- All lightings can be operated with Touch-Light.
- Full pull out drawers and high-quality fittings with soft-close mechanism.
- Metal handles and metal profile in anthracite matt.
- Cable flap with plastic cover in the top leaf for lowboards and media shelves for hidden cable management as well as further supplementary equipment.
- Modular shelving unit system with side panels in oak rustico light oiled finish.
- Underframe available for many items in metal anthracite matt or in the oiled wood finish oak rustico light.
- Adjustable feet for all standing items, adjustable from the inside.
- Special designs (changes of width, height or depth) on request!
- Please read and follow the planning instructions on page 2!
- Planning program **furn** plan for individual arrangements.
- No special colours available.
- 5-Year-Guarantee according to the Quality Pass.
- Made in Germany