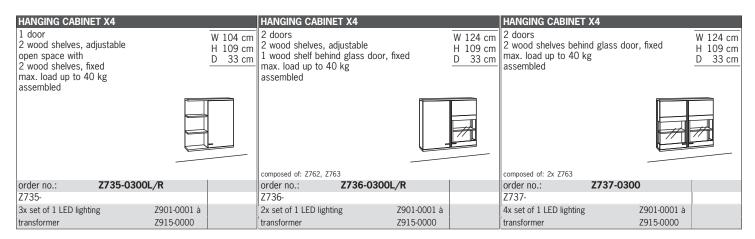

3 GRIDS

X4\_TIMELESS

H 109 cm

Please add the  $5^{TH}$  -  $8^{TH}$  number of the order-no. with the finish code (overview see page 3)

 $9^{TH}$  number of the order-no.: L=pictured item | R=mirrored item