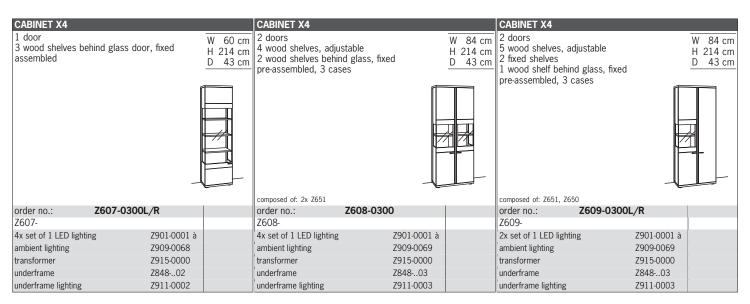

4 CDIDE

X4\_TIMELESS

**4 GRIDS** H 145 cm

imes4 $_{ extsf{TIMELESS}}$ 

5 GRIDS

X4\_TIMELESS

**6 GRIDS** H 214 cm

X4\_TIMELESS

**6 GRIDS** H 214 cm

X4\_TIMELESS