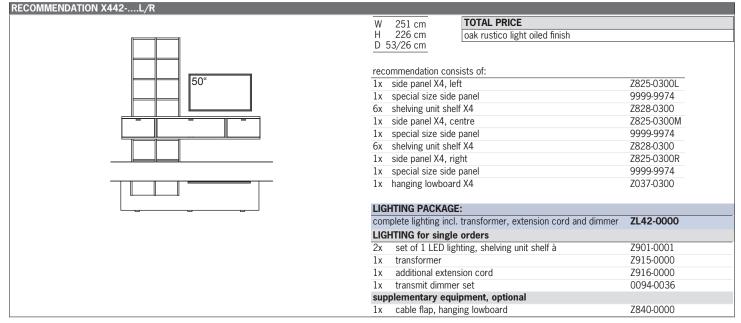

| Z916-0000                                                                                                              |
|                     | 1x transmit dimmer set                                                                                                                                                                                                                                                                                                      | 0094-0036                                                                                                              |



13



Please add the  $5^{TH}$  -  $8^{TH}$  number of the order-no. with the finish code (overview see page 3)





Please add the 5<sup>TH</sup> - 8<sup>TH</sup> number of the order-no. with the finish code (overview see page 3)

9<sup>TH</sup> number of the order-no.: L=pictured item | R=mirrored item

X4\_TIMELESS

SYSTEM RECOMMENDATIONS 1 GRID H 41 cm

| HANGING LOWBOARD X4                                                     |            | HANGING LOWBOARD X4                                                             |           | HANGING LOWBOARD X4                                                             |                                   |
|-------------------------------------------------------------------------|------------|-------------------------------------------------