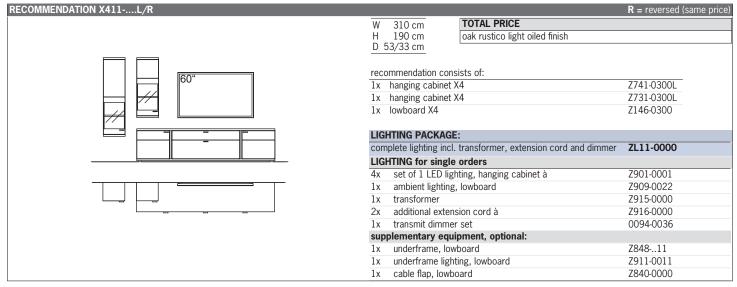

|
|    |           |                                     |      |
| 1  |           |                                     |      |
|    |           |                                     |      |
|    |           |                                     |      |
|    |           |                                     |      |
|    |           |                                     |      |
| -1 |           |                                     |      |



Please add the  $5^{TH}$  -  $8^{TH}$  number of the order-no. with the finish code (overview see page 3)









Please add the  $5^{TH}$  -  $8^{TH}$  number of the order-no. with the finish code (overview see page 3)









Please add the  $5^{TH}$  -  $8^{TH}$  number of the order-no. with the finish code (overview see page 3)









Please add the  $5^{TH}$  -  $8^{TH}$  number of the order-no. with the finish code (overview see page 3)







Please add the  $5^{TH}$  -  $8^{TH}$  number of the order-no. with the finish code (overview see page 3)







Please add the  $5^{TH}$  -  $8^{TH}$  number of the order-no. with the finish code (overview see page 3)







Please add the  $5^{TH}$  -  $8^{TH}$  number of the order-no. with the finish code (overview see page 3)







Please add the  $5^{TH}$  -  $8^{TH}$  number of the order-no. with the finish code (overview see page 3)







Please add the  $5^{TH}$  -  $8^{TH}$  number of the order-no. with the finish code (overview see page 3)

 $9^{\text{TH}}$  number of the order-no.: L=pictured wall unit | R=mirrored wall unit

| RECOMMENDATION X440 |