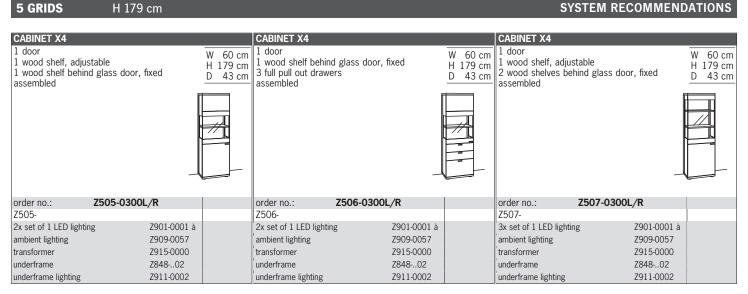

4 CDIDE

X4\_TIMELESS

**4 GRIDS** H 145 cm

imes4 $_{ extsf{TIMELESS}}$ 

5 GRIDS

X4\_TIMELESS

**6 GRIDS** H 214 cm

X4\_TIMELESS