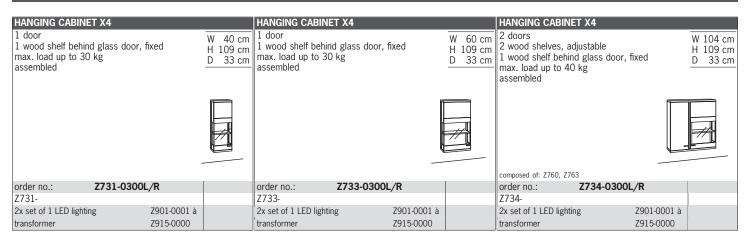

3 GRIDS

X4\_TIMELESS

H 109 cm

Please add the  $5^{TH}$  -  $8^{TH}$  number of the order-no. with the finish code (overview see page 3)

 $9^{TH}$  number of the order-no.: L=pictured item | R=mirrored item