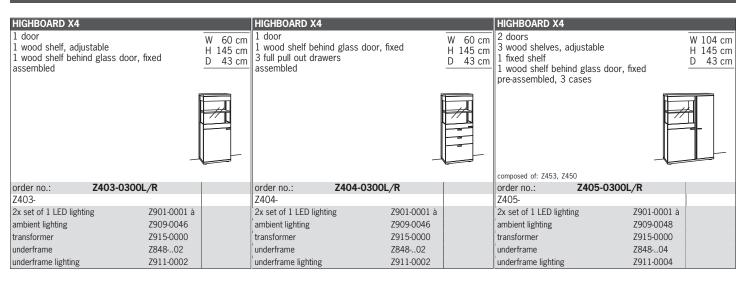

4 CDIDE

X4\_TIMELESS

**4 GRIDS** H 145 cm

imes4 $_{ extsf{TIMELESS}}$ 

5 GRIDS

X4\_TIMELESS

**6 GRIDS** H 214 cm

X4\_TIMELESS