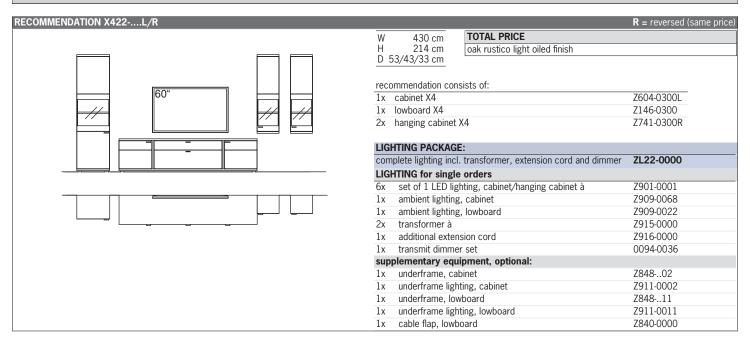

|



Please add the  $5^{TH}$  -  $8^{TH}$  number of the order-no. with the finish code (overview see page 3)









Please add the  $5^{TH}$  -  $8^{TH}$  number of the order-no. with the finish code (overview see page 3)









Please add the  $5^{TH}$  -  $8^{TH}$  number of the order-no. with the finish code (overview see page 3)









Please add the  $5^{TH}$  -  $8^{TH}$  number of the order-no. with the finish code (overview see page 3)







Please add the  $5^{TH}$  -  $8^{TH}$  number of the order-no. with the finish code (overview see page 3)







Please add the  $5^{TH}$  -  $8^{TH}$  number of the order-no. with the finish code (overview see page 3)







Please add the  $5^{TH}$  -  $8^{TH}$  number of the order-no. with the finish code (overview see page 3)







Please add the  $5^{TH}$  -  $8^{TH}$  number of the order-no. with the finish code (overview see page 3)







Please add the  $5^{TH}$  -  $8^{TH}$  number of the order-no. with the finish code (overview see page 3)

 $9^{\text{TH}}$  number of the order-no.: L=pictured wall unit | R=mirrored wall unit

| RECOMMENDATION X440 |                                                                |                         |
|---------------------|----------------------------------------------------------------|-------------------------|
|                     | W 130 cm<br>H 226 cm<br>D 26 cm                                |                         |
|                     | recommendation consists of:  1x side panel X4, left            | Z825-0300L              |
|                     | 7x