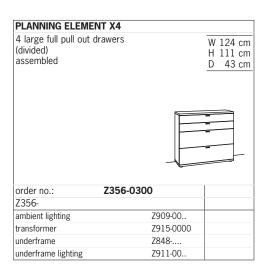

**3 GRIDS** H 111 cm

| SIDEBOARD X4                                                                                       |                                 | SIDEBOARD X4                                                                       |             |                                 | SIDEBOARD X4                                                                                      |           |                                 |
|----------------------------------------------------------------------------------------------------|---------------------------------|------------------------------------------------------------------------------------|-------------|---------------------------------|---------------------------------------------------------------------------------------------------|-----------|---------------------------------|
| 3 doors<br>4 wood shelves, adjustable<br>1 wood shelf behind glass door,<br>pre-assembled, 4 cases | W 188 cn<br>H 111 cn<br>D 43 cn | 2 doors<br>2 wood shelves behin<br>4 full pull out drawers<br>pre-assembled, 4 cas | 3           | W 188 cm<br>H 111 cm<br>D 43 cm | 2 doors<br>4 wood shelves, adjus<br>4 large full pull out dr<br>(divided)<br>pre-assembled, 4 cas | awers     | W 252 cm<br>H 111 cm<br>D 43 cm |
| composed of: 2x Z352, Z355                                                                         |                                 | composed of: 2x Z355, Z35                                                          | 54          |                                 | composed of: 2x Z352, Z35                                                                         |           |                                 |
| order no.: <b>Z309-0300I</b>                                                                       | L/R                             | order no.:                                                                         | Z310-0300   |                                 | order no.:                                                                                        | Z311-0300 |                                 |
| Z309-                                                                                              | ,                               | Z310-                                                                              |             |                                 | Z311-                                                                                             |           |                                 |
| 2x set of 1 LED lighting                                                                           | Z901-0001 à                     | 4x set of 1 LED lighting                                                           | Z901-0001 à |                                 | ambient lighting                                                                                  | Z909-0044 |                                 |
| ambient lighting                                                                                   | Z909-0041                       | ambient lighting                                                                   | Z909-0041   |                                 | transformer                                                                                       | Z915-0000 |                                 |
| transformer                                                                                        | Z915-0000                       | transformer                                                                        | Z915-0000   |                                 | underframe                                                                                        | Z84811    |                                 |
| underframe                                                                                         | Z84808                          | underframe                                                                         | Z84808      |                                 | underframe lighting                                                                               | Z911-0011 |                                 |
| underframe lighting                                                                                | Z911-0008                       | underframe lighting                                                                | Z911-0008   |                                 |                                                                                                   |           |                                 |