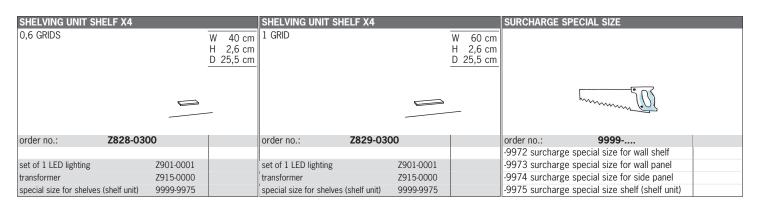

# **4\_**TIMELESS

| order no.    | description         | page order no      | . description           | pag |
|--------------|---------------------|--------------------|-------------------------|-----|
| Z010-        | hanging lowboard X4 | 15 <b>Z411</b> -   | highboard X4            |     |
| Z011-        | hanging lowboard X4 | 15 <b>Z505</b> -   | cabinet X4              | 2   |
| Z012-        | hanging lowboard X4 | 15 <b>Z506</b> -   | cabinet X4              | 2   |
| 2013-        | hanging lowboard X4 | 15 <b>Z507</b> -   | cabinet X4              | 2   |
| 2014-        | hanging lowboard X4 | 15 <b>Z507</b> -   | cabinet X4              | 2   |
| 2014-        |                     | 15 <b>Z508</b> -   | cabinet X4              | 2   |
|              | hanging lowboard X4 |                    |                         |     |
| Z016-        | hanging lowboard X4 | 15 <b>Z510</b> -   | cabinet X4              | 2   |
| 2017-        | hanging lowboard X4 | 15 <b>Z511</b> -   | cabinet X4              | 2   |
| Z018-        | hanging lowboard X4 | 15 <b>Z512</b> -   | cabinet X4              | 2   |
| Z030-        | hanging lowboard X4 | 15 <b>Z513</b> -   | cabinet X4              | 2   |
| 2031-        | hanging lowboard X4 | 15 <b>Z601-</b>    | cabinet X4              | 2   |
| 2032-        | hanging lowboard X4 | 15 <b>Z602-</b>    | cabinet X4              | 2   |
| 2033-        | hanging lowboard X4 | 15 <b>Z603-</b>    | cabinet X4              | 2   |
| 2034-        | hanging lowboard X4 | 15 <b>Z604-</b>    | cabinet X4              | 2   |
| 2035-        | hanging lowboard X4 | 15 <b>Z605</b> -   | cabinet X4              | 2   |
| 2036-        | hanging lowboard X4 | 15 <b>Z606-</b>    | cabinet X4              | 2   |
| 2037-        | hanging lowboard X4 | 15 <b>Z607-</b>    | cabinet X4              | 2   |
| 2038-        | hanging lowboard X4 | 15 <b>Z608</b> -   | cabinet X4              | 2   |
| 100-         | lowboard X4         | 16 <b>Z609</b> -   | cabinet X4              | 2   |
|              |                     |                    |                         | 2   |
| 101-         | lowboard X4         | 16 <b>Z610</b> -   | cabinet X4              |     |
| 102-         | lowboard X4         | 16 <b>Z611</b> -   | cabinet X4              | 2   |
| 103-         | lowboard X4         | 16 <b>Z612</b> -   | cabinet X4              | 2   |
| 104-         | lowboard X4         | 16 <b>Z613</b> -   | cabinet X4              | 2   |
| 105-         | lowboard X4         | 16 <b>Z614</b> -   | cabinet X4              | 2   |
| 106-         | lowboard X4         | 16 <b>Z615</b> -   | cabinet X4              | 2   |
| 107-         | lowboard X4         | 16 <b>Z710</b> -   | hanging cabinet X4      | 1   |
| 108-         | lowboard X4         | 16 <b>Z711</b> -   | hanging cabinet X4      | 1   |
| 115-         | lowboard X4         | 16 <b>Z724</b> -   | hanging cabinet X4      | 1   |
| 116-         | lowboard X4         | 16 <b>Z725</b> -   | hanging cabinet X4      | 1   |
| 117-         | lowboard X4         | 16 <b>Z726</b> -   | hanging cabinet X4      | 1   |
| 118-         | lowboard X4         | 16 <b>Z727</b> -   |                         | 1   |
|              |                     |                    | hanging cabinet X4      |     |
| 119-         | lowboard X4         | 16 <b>Z728</b> -   | hanging cabinet X4      | 1   |
| 120-         | lowboard X4         | 16 <b>Z731</b> -   | hanging cabinet X4      | 2   |
| 121-         | lowboard X4         | 16 <b>Z733-</b>    | hanging cabinet X4      | 2   |
| 122-         | lowboard X4         | 16   <b>Z734</b> - | hanging cabinet X4      | 2   |
| 123-         | lowboard X4         | 16 <b>Z735-</b>    | hanging cabinet X4      | 2   |
| 130-         | lowboard X4         | 17 <b>Z736</b> -   | hanging cabinet X4      | 2   |
| 131-         | lowboard X4         | 17 <b>Z737</b> -   | hanging cabinet X4      | 2   |
| 132-         | lowboard X4         | 17 <b>Z738-</b>    | hanging cabinet X4      | 2   |
| 133-         | lowboard X4         | 17 <b>Z741</b> -   | hanging cabinet X4      | 2   |
| 134-         | lowboard X4         | 17 <b>Z742</b> -   | hanging cabinet X4      | 2   |
| 135-         | lowboard X4         | 17 <b>2742</b> -   | ~ ~                     | 2   |
|              |                     |                    | hanging cabinet X4      |     |
| 136-         | lowboard X4         | 17 <b>Z744</b> -   | hanging cabinet X4      | 2   |
| 137-         | lowboard X4         | 17 <b>Z745</b> -   | hanging cabinet X4      | 2   |
| 140-         | lowboard X4         | 17 <b>Z746</b> -   | hanging cabinet X4      | 2   |
| 141-         | lowboard X4         | 17   <b>2747</b> - | hanging cabinet X4      | 2   |
| 142-         | lowboard X4         | 17 <b>Z748</b> -   | hanging cabinet X4      | 2   |
| 143-         | lowboard X4         | 17 <b>Z749</b> -   | hanging cabinet X4      | 2   |
| 144-         | lowboard X4         | 17 <b>Z800-</b>    | wall shelf with tray X4 | 3   |
| 145-         | lowboard X4         | 17 <b>Z801-</b>    | wall shelf with tray X4 | 3   |
| 146-         | lowboard X4         | 17 <b>Z802</b> -   | wall shelf with tray X4 | 3   |
| 147-         | lowboard X4         | 17 <b>Z802</b> -   | wall shelf X4           | 3   |
| 204-         | sideboard X4        | 22 <b>Z805</b> -   | wall shelf X4           | 3   |
|              |                     |                    |                         |     |
| 205-         | sideboard X4        | 22 <b>Z806</b> -   | wall shelf X4           | 3   |
| 206-         | sideboard X4        | 22 <b>Z807</b> -   | wall shelf X4           | 3   |
| 207-         | sideboard X4        | 22 <b>Z808</b> -   | wall shelf X4           | 3   |
| 208-         | sideboard X4        | 22 <b>Z809-</b>    | wall shelf X4           | 3   |
| 306-         | sideboard X4        | 23 <b>Z815</b> -   | wall panel X4           | 4   |
| 307-         | sideboard X4        | 23 <b>Z816</b> -   | wall panel X4           | 4   |
| 308-         | sideboard X4        | 23 <b>Z817-</b>    | wall panel X4           | 4   |
| 309-         | sideboard X4        | 23 <b>Z820</b> -   | side panel X4           | 4   |
| 310-         | sideboard X4        | 23 <b>Z821</b> -   | side panel X4           | 4   |
| 311-         | sideboard X4        | 23 <b>Z822-</b>    | side panel X4           | 4   |
| 403-         | highboard X4        | 24 <b>Z823</b> -   | side panel X4           | 4   |
| 403-<br>404- | •                   | 24 <b>Z824</b> -   | side panel X4           | 4   |
|              | highboard X4        |                    | •                       |     |
| 405-         | highboard X4        | 24 <b>Z825</b> -   | side panel X4           | 4   |
| 407-         | highboard X4        | 24 <b>Z828</b> -   | shelving unit shelf X4  | 4   |
| 408-         | highboard X4        | 24 <b>Z829</b> -   | shelving unit shelf X4  | 4   |
| 409-         | highboard X4        | 24 <b>Z840</b> -   | cable flap in top X4    | 4   |
| 410-         | highboard X4        | 24 <b>Z843</b> -   | hanging media shelf X4  | 4   |

| •  | order no. | description                         | page |
|----|-----------|-------------------------------------|------|
| ļ  | Z844-     | stacking media shelf with corner X4 | 41   |
| 5  | Z847-     | cutlery insert X4                   | 41   |
| 5  | Z848-     | underframe X4                       | 43   |
| 5  | Z890-     | wood shelf X4 (additional)          | 41   |
| 5  | Z891-     | wood shelf X4 (additional)          | 41   |
|    | Z892-     | wood shelf X4 (additional)          | 41   |
|    | Z893-     | wood shelf X4 (additional)          | 41   |
|    | Z894-     | wood shelf X4 (additional)          | 41   |
| 1  | Z895-     | wood shelf X4 (additional)          | 41   |
|    | Z896-     | wood shelf X4 (additional)          | 41   |
|    | Z897-     | wood shelf X4 (additional)          | 41   |
|    | Z901-     | LED lighting X4 for space / shelves | 42   |
|    | Z902-     | ambient lighting X4 for wall panel  | 42   |
|    | Z903-     | ambient lighting X4 for media shelf | 42   |
|    | Z905-     | ambient lighting X4 for wall shelf  | 42   |
|    | Z909-     | ambient lighting X4, for cabinets   | 43   |
|    | Z911-     | underframe lighting X4              | 43   |
|    | Z915-     | transformer X4                      | 42   |
|    | Z916-     | Extra extension cord X4             | 42   |
| 1  | 0089-     | infrared repeater                   | 42   |
| ,  | 0094-     | transmit dimmer set                 | 42   |
| ,  | 9999-     | surcharge special size              | 40   |
| 7  | PLANNING  |                                     | 20   |
| 3  |           | 1,0 grid, hanging lowboards X4      | 28   |
|    |           | 1,0 grid, lowboards X4              | 29   |
|    |           | 1,5 grids, lowboards X4             | 30   |
|    |           | 2,0 grid, sideboards X4             | 34   |
|    |           | 3,0 grid, sideboards X4             | 35   |
|    |           | 4,0 grid, highboards X4             | 36   |
|    |           | 5,0 grid, cabinets X4               | 37   |
| )  |           | 6,0 grid, cabinets X4               | 38   |
| )  |           | 2,0 grid, hanging cabinets X4       | 31   |
| )  |           | 3,0 grid, hanging cabinets X4       | 32   |
|    | 2//0-2//5 | 4,0 grid, hanging cabinets X4       | 33   |
|    |           |                                     |      |
|    |           |                                     |      |
|    |           |                                     |      |
| 1  |           |                                     |      |
|    |           |                                     |      |
|    |           |                                     |      |
|    |           |                                     |      |
|    |           |                                     |      |
| -1 |           |                                     |      |