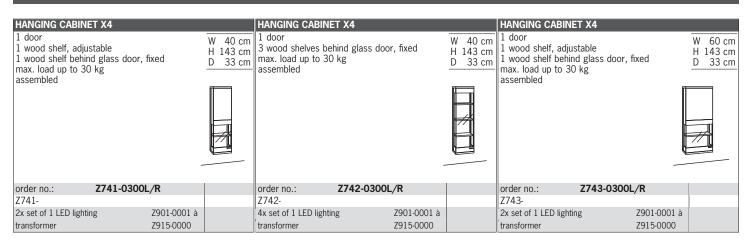

3 GRIDS

X4\_TIMELESS

H 109 cm

Please add the  $5^{TH}$  -  $8^{TH}$  number of the order-no. with the finish code (overview see page 3)

 $9^{TH}$  number of the order-no.: L=pictured item | R=mirrored item