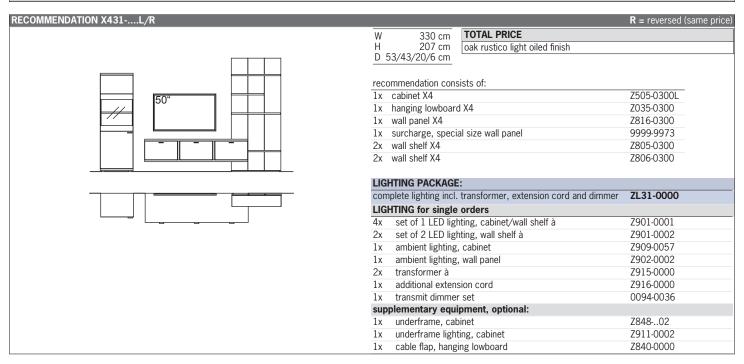

)









Please add the  $5^{TH}$  -  $8^{TH}$  number of the order-no. with the finish code (overview see page 3)









Please add the  $5^{TH}$  -  $8^{TH}$  number of the order-no. with the finish code (overview see page 3)









Please add the  $5^{TH}$  -  $8^{TH}$  number of the order-no. with the finish code (overview see page 3)







Please add the  $5^{TH}$  -  $8^{TH}$  number of the order-no. with the finish code (overview see page 3)







Please add the  $5^{TH}$  -  $8^{TH}$  number of the order-no. with the finish code (overview see page 3)







Please add the  $5^{TH}$  -  $8^{TH}$  number of the order-no. with the finish code (overview see page 3)







Please add the  $5^{TH}$  -  $8^{TH}$  number of the order-no. with the finish code (overview see page 3)







Please add the  $5^{TH}$  -  $8^{TH}$  number of the order-no. with the finish code (overview see page 3)

 $9^{\text{TH}}$  number of the order-no.: L=pictured wall unit | R=mirrored wall unit

| RECOMMENDATION X440 |                                                                |                         |
|---------------------|----------------------------------------------------------------|-------------------------|
|                     | W 130 cm<br>H 226 cm<br>D 26 cm                                |                         |
|                     | recommendation consists of:  1x side panel X4, left            | Z825-0300L              |
|                     | 7x shelving unit shelf X4                                      | Z828-0300               |
|                     |