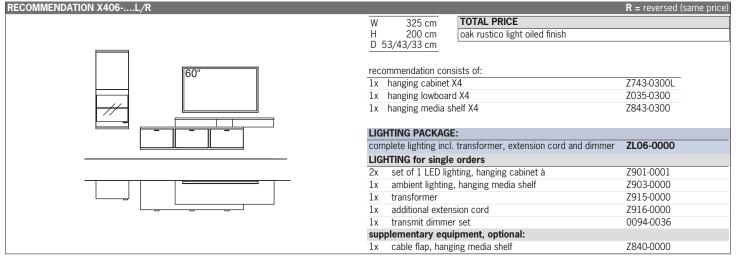

## ALSO AVAILABLE AS FREE-STANDING SINGLE ITEMS AT THE SAME PRICE

Please always add an sketch to your order.

**Finishes:** Please add the 5<sup>TH</sup> - 8<sup>TH</sup> number of the order-no. with the finish code (overview see page 3)